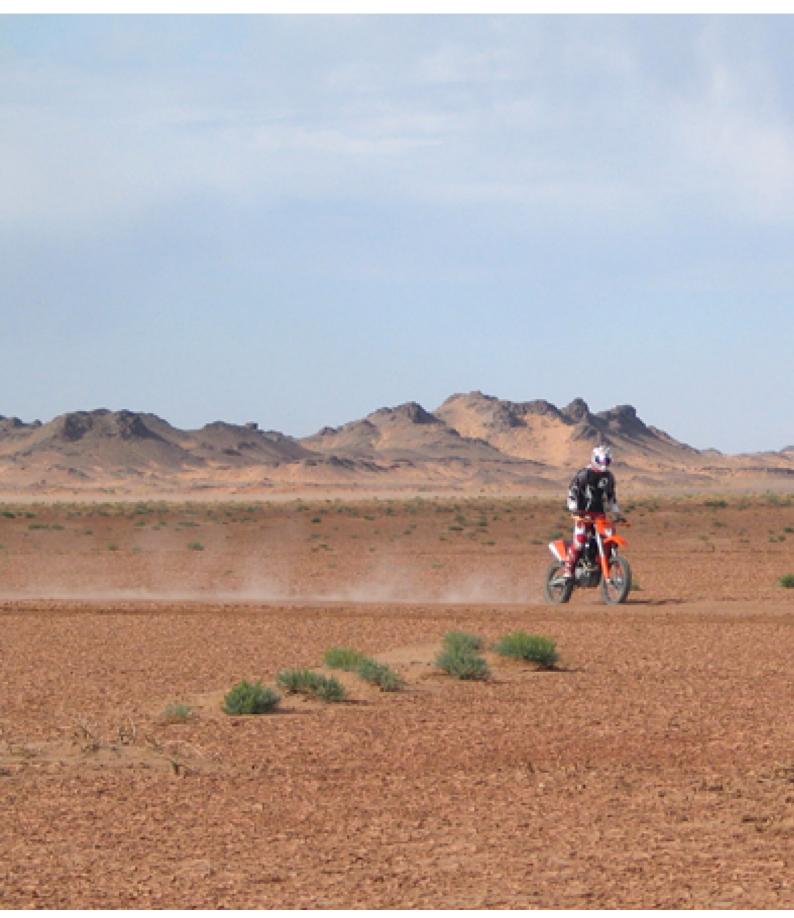

Motorcycle trip Gobi desert

The Gobi desert located between the border between Mongolia and China, is a wild and spectacular place, totally suitable for motorcycling. Our motorcycles are exciting machines, with great power, a good grip on the terrain and others are light, for long distances. We will go through the Gobi desert, passing by tracks, muddy roads, small roads with hardly any company. All this makes our bikes are ideal for this journey. On this tour we also find rock formations, canyons, the Gurvansaikhan mountain ranges and sand dunes up to 100km long, as well as forests of small trees and other types of vegetation.