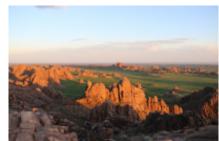

Motorcycle trip Gobi desert

The Gobi desert located between the border between Mongolia and China, is a wild and spectacular place, totally suitable for motorcycling. Our motorcycles are exciting machines, with great power, a good grip on the terrain and others are light, for long distances. We will go through the Gobi desert, passing by tracks, muddy roads, small roads with hardly any company. All this makes our bikes are ideal for this journey. On this tour we also find rock formations, canyons, the Gurvansaikhan mountain ranges and sand dunes up to 100km long, as well as forests of small trees and other types of vegetation.