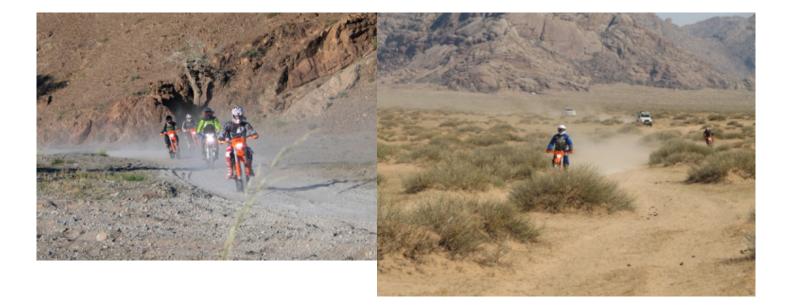

Motorcycle trip Gobi desert

The Gobi desert located between the border between Mongolia and China, is a wild and spectacular place, totally suitable for motorcycling. Our motorcycles are exciting machines, with great power, a good grip on the terrain and others are light, for long distances. We will go through the Gobi desert, passing by tracks, muddy roads, small roads with hardly any company. All this makes our bikes are ideal for this journey. On this tour we also find rock formations, canyons, the Gurvansaikhan mountain ranges and sand dunes up to 100km long, as well as forests of small trees and other types of vegetation.