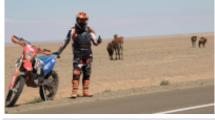

Motorcycle trip Gobi desert

The Gobi desert located between the border between Mongolia and China, is a wild and spectacular place, totally suitable for motorcycling. Our motorcycles are exciting machines, with great power, a good grip on the terrain and others are light, for long distances. We will go through the Gobi desert, passing by tracks, muddy roads, small roads with hardly any company. All this makes our bikes are ideal for this journey. On this tour we also find rock formations, canyons, the Gurvansaikhan mountain ranges and sand dunes up to 100km long, as well as forests of small trees and other types of vegetation.

**1 - - Ulaanbaatar -**Arrive Ulaanbaatar.

**2 - Ulaanbaatar - Baga Gazriin Chuluu -**Ride Ulaanbaatar to Baga Gazriin Chuluu.

**3 - Baga Gazriin Chuluu - Tsagaan Suvraga -**Ride to Tsagaan Suvaraga.

**4 - Tsagaan Suvraga - Dalanzadgad -**Ride to South Gobi. Overnight ger camp in the Gurvansaikhan mountains.