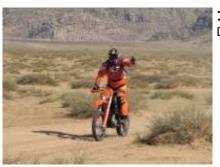

Motorcycle trip Gobi desert

The Gobi desert located between the border between Mongolia and China, is a wild and spectacular place, totally suitable for motorcycling. Our motorcycles are exciting machines, with great power, a good grip on the terrain and others are light, for long distances. We will go through the Gobi desert, passing by tracks, muddy roads, small roads with hardly any company. All this makes our bikes are ideal for this journey. On this tour we also find rock formations, canyons, the Gurvansaikhan mountain ranges and sand dunes up to 100km long, as well as forests of small trees and other types of vegetation.