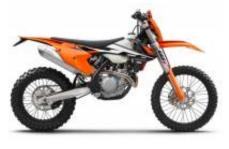

Motorcycle trip Gobi desert

The Gobi desert located between the border between Mongolia and China, is a wild and spectacular place, totally suitable for motorcycling. Our motorcycles are exciting machines, with great power, a good grip on the terrain and others are light, for long distances. We will go through the Gobi desert, passing by tracks, muddy roads, small roads with hardly any company. All this makes our bikes are ideal for this journey. On this tour we also find rock formations, canyons, the Gurvansaikhan mountain ranges and sand dunes up to 100km long, as well as forests of small trees and other types of vegetation.