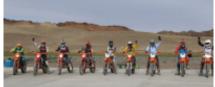

Motorcycle trip Gobi desert

The Gobi desert located between the border between Mongolia and China, is a wild and spectacular place, totally suitable for motorcycling. Our motorcycles are exciting machines, with great power, a good grip on the terrain and others are light, for long distances. We will go through the Gobi desert, passing by tracks, muddy roads, small roads with hardly any company. All this makes our bikes are ideal for this journey. On this tour we also find rock formations, canyons, the Gurvansaikhan mountain ranges and sand dunes up to 100km long, as well as forests of small trees and other types of vegetation.