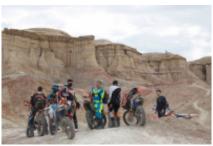

Motorcycle trip Gobi desert

The Gobi desert located between the border between Mongolia and China, is a wild and spectacular place, totally suitable for motorcycling. Our motorcycles are exciting machines, with great power, a good grip on the terrain and others are light, for long distances. We will go through the Gobi desert, passing by tracks, muddy roads, small roads with hardly any company. All this makes our bikes are ideal for this journey. On this tour we also find rock formations, canyons, the Gurvansaikhan mountain ranges and sand dunes up to 100km long, as well as forests of small trees and other types of vegetation.

## 6 - Khongoriin Els - Bayanzag -

Ride to Bayanzag and the Flaming Cliffs where many dinosaur remains have been found.

**7 - Bayanzag - Saikhan-Ovoo -**Ride to Ongi Hiid where the ruins of a Buddhist monastery are on the mountain beside the Ongi River.