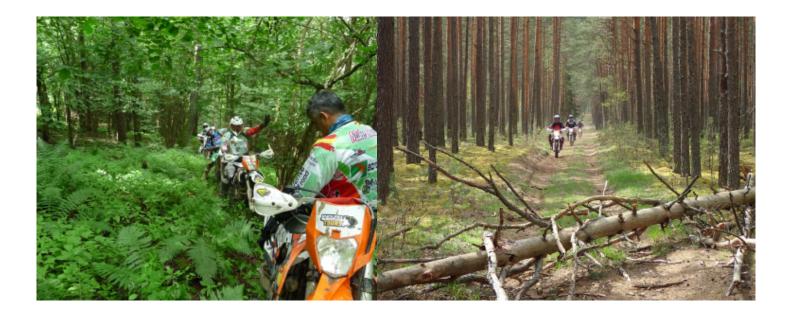

#### ENDURO IN Transylvania.

In this option we propose a somewhat shorter route but also cheaper, We propose a 6-day outing of which 4 will go on an enduro motorcycle through the most remote areas of Transylvania. This route is of high level, it is a demanding route at a technical and physical level, but it brings incredible sensations to the riders who dare to come with us ...

If you like the HARD ENDURO, this is your destination!

1 - - Sibiu - 0

2 - Sibiu - Sibiu - 120

3 - Sibiu - Sibiu - 90

4 - Sibiu - Sibiu - 150

5 - Sibiu - Sibiu - 130

6 - Sibiu - - 0

**EXC 450** + \$0.00