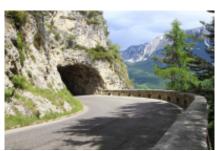

The Alps, like you would never have imagined! Those who are fascinated by the challenges will probably like this proposal, challenging but not impossible, a well-thought-out mix of mountain passes through the magnificent Alpine chain of Switzerland and Italy. A real playground for motorcyclists, a challenge on the most beautiful and panoramic roads. The Swiss Confederation is by definition the "State of the crossings" and there is no itinerary that does not foresee the crossing of more than one. The "Four passes", all over 2000 meters and accessible only in summer, as well as a must for motorcyclists from all over Europe, are a wonderful journey into the heart of the Alps to relive the myth of the Alpine Post. A unique occasion. You will discover spectacular panoramas, dominated by imposing glaciers, turquoise lakes, deep gorges and characteristic villages. The journey continues through the Italian Alps, including the fantastic climbs to the Stelvio and Gavia passes, towards Merano, where you will begin your return to Milan to finish this challenging tour.