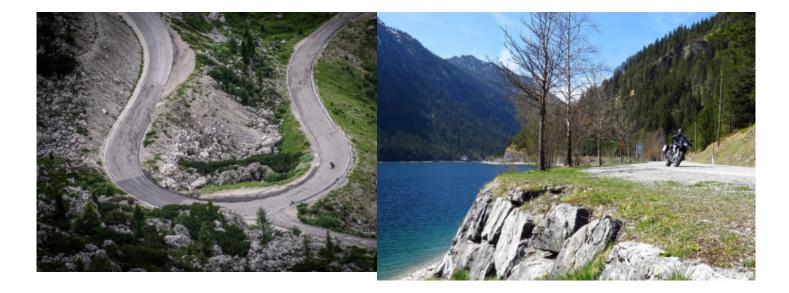

The Alps, like you would never have imagined! Those who are fascinated by the challenges will probably like this proposal, challenging but not impossible, a well-thought-out mix of mountain passes through the magnificent Alpine chain of Switzerland and Italy. A real playground for motorcyclists, a challenge on the most beautiful and panoramic roads. The Swiss Confederation is by definition the "State of the crossings" and there is no itinerary that does not foresee the crossing of more than one. The "Four passes", all over 2000 meters and accessible only in summer, as well as a must for motorcyclists from all over Europe, are a wonderful journey into the heart of the Alps to relive the myth of the Alpine Post. A unique occasion. You will discover spectacular panoramas, dominated by imposing glaciers, turquoise lakes, deep gorges and characteristic villages. The journey continues through the Italian Alps, including the fantastic climbs to the Stelvio and Gavia passes, towards Merano, where you will begin your return to Milan to finish this challenging tour.