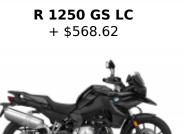

K 1600 GTL + \$682.34

**Scrambler Icon 800** + \$284.31

V7 Stone 800 + \$0.00

**Road King Street Classic Class** + \$682.34

F 850 GS + \$284.31

F 900 R + \$0.00

Multistrada 1260 + \$568.62

Multistrada V4 + \$568.62