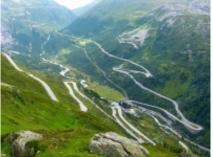

The Alps, like you would never have imagined! Those who are fascinated by the challenges will probably like this proposal, challenging but not impossible, a well-thought-out mix of mountain passes through the magnificent Alpine chain of Switzerland and Italy. A real playground for motorcyclists, a challenge on the most beautiful and panoramic roads. The Swiss Confederation is by definition the "State of the crossings" and there is no itinerary that does not foresee the crossing of more than one. The "Four passes", all over 2000 meters and accessible only in summer, as well as a must for motorcyclists from all over Europe, are a wonderful journey into the heart of the Alps to relive the myth of the Alpine Post. A unique occasion. You will discover spectacular panoramas, dominated by imposing glaciers, turquoise lakes, deep gorges and characteristic villages. The journey continues through the Italian Alps, including the fantastic climbs to the Stelvio and Gavia passes, towards Merano, where you will begin your return to Milan to finish this challenging tour.