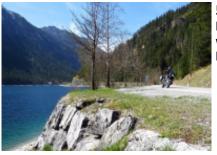

The Alps, like you would never have imagined! Those who are fascinated by the challenges will probably like this proposal, challenging but not impossible, a well-thought-out mix of mountain passes through the magnificent Alpine chain of Switzerland and Italy. A real playground for motorcyclists, a challenge on the most beautiful and panoramic roads. The Swiss Confederation is by definition the "State of the crossings" and there is no itinerary that does not foresee the crossing of more than one. The "Four passes", all over 2000 meters and accessible only in summer, as well as a must for motorcyclists from all over Europe, are a wonderful journey into the heart of the Alps to relive the myth of the Alpine Post. A unique occasion. You will discover spectacular panoramas, dominated by imposing glaciers, turquoise lakes, deep gorges and characteristic villages. The journey continues through the Italian Alps, including the fantastic climbs to the Stelvio and Gavia passes, towards Merano, where you will begin your return to Milan to finish this challenging tour.