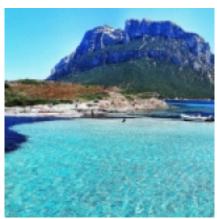

Crossing the Costa Smeralda, destination of the international jet set, where a panoramic road overlooking the crystalline sea, yatch and dream villas set in the nature will make you daydream. You will pass through the tourist areas of Palau and Santa Teresa, where at the foot of the Capo Testa lighthouse you can refresh your spirit while enjoying a good coffee, admiring the Bocche di Bonifacio and the white cliffs of Corsica.

## 1 - Olbia Costa Smeralda Airport - Alghero - 227

Day 1)Olbia-Alghero - 227km Today can only start crossing the Costa Smeralda, destination of the international jet set, where a panoramic road overlooking the crystalline sea, yatch and dream villas set in the nature will make you daydream. You will pass through the tourist areas of Palau and Santa Teresa, where at the foot of the Capo Testa lighthouse you can refresh your spirit while enjoying a good coffee, admiring the Bocche di Bonifacio and the white cliffs of Corsica. Then continue towards Castelsardo, keeping the sea on your right in the coast that runs through the northern part of Sardinia: the mediterranean vegetation and the scent of myrtle berries will be your traveling companion. Once you will arrive in Castelsardo, an ancient village perched high above the sea, we recommend a visit to the castle and a lunch at the restaurant "L'incantu" accompanied by the splendid view that characterizes it. After an excellent lunch of fish, head towards Alghero, crossing the whole province of Sassari.