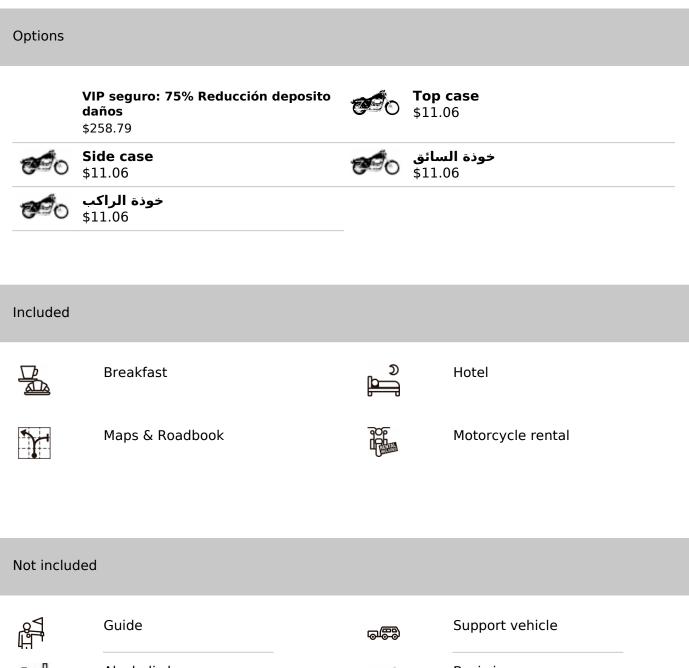

F 850 GS + \$331.78

Dates & prices

B

Alcoholic beverages

Damage deposit

Basic insurance

ΪŎĨ

Dinner

| 1<br>1<br>1                                                                                                                                                                                                                                                                                                                                                                                                                                                                                                                                                                                                                                                                                                                                                                                                                                                                                                                                                                                                                                                                                                                                                                                                                                                                                                                                                                                                                                                                                                                                                                                                                                                                                                                                                                                                                                                                                                                                                                                                                                                                                                                    | Enduro body protection<br>kit | *0   | Extreme cold protection<br>kit          |
|--------------------------------------------------------------------------------------------------------------------------------------------------------------------------------------------------------------------------------------------------------------------------------------------------------------------------------------------------------------------------------------------------------------------------------------------------------------------------------------------------------------------------------------------------------------------------------------------------------------------------------------------------------------------------------------------------------------------------------------------------------------------------------------------------------------------------------------------------------------------------------------------------------------------------------------------------------------------------------------------------------------------------------------------------------------------------------------------------------------------------------------------------------------------------------------------------------------------------------------------------------------------------------------------------------------------------------------------------------------------------------------------------------------------------------------------------------------------------------------------------------------------------------------------------------------------------------------------------------------------------------------------------------------------------------------------------------------------------------------------------------------------------------------------------------------------------------------------------------------------------------------------------------------------------------------------------------------------------------------------------------------------------------------------------------------------------------------------------------------------------------|-------------------------------|------|-----------------------------------------|
| Ŵ                                                                                                                                                                                                                                                                                                                                                                                                                                                                                                                                                                                                                                                                                                                                                                                                                                                                                                                                                                                                                                                                                                                                                                                                                                                                                                                                                                                                                                                                                                                                                                                                                                                                                                                                                                                                                                                                                                                                                                                                                                                                                                                              | Ferrys                        | N N  | Flights                                 |
| <b>1</b> 2                                                                                                                                                                                                                                                                                                                                                                                                                                                                                                                                                                                                                                                                                                                                                                                                                                                                                                                                                                                                                                                                                                                                                                                                                                                                                                                                                                                                                                                                                                                                                                                                                                                                                                                                                                                                                                                                                                                                                                                                                                                                                                                     | Local taxes                   | ΪÔΪ  | Lunch                                   |
| 176                                                                                                                                                                                                                                                                                                                                                                                                                                                                                                                                                                                                                                                                                                                                                                                                                                                                                                                                                                                                                                                                                                                                                                                                                                                                                                                                                                                                                                                                                                                                                                                                                                                                                                                                                                                                                                                                                                                                                                                                                                                                                                                            | Mechanic                      | AS A | Motorcycle return to<br>origin          |
|                                                                                                                                                                                                                                                                                                                                                                                                                                                                                                                                                                                                                                                                                                                                                                                                                                                                                                                                                                                                                                                                                                                                                                                                                                                                                                                                                                                                                                                                                                                                                                                                                                                                                                                                                                                                                                                                                                                                                                                                                                                                                                                                | National parks tickets        | đ    | Non-Alcoholic beverages<br>water-coffee |
| Ŀ                                                                                                                                                                                                                                                                                                                                                                                                                                                                                                                                                                                                                                                                                                                                                                                                                                                                                                                                                                                                                                                                                                                                                                                                                                                                                                                                                                                                                                                                                                                                                                                                                                                                                                                                                                                                                                                                                                                                                                                                                                                                                                                              | On route snacks               |      | Parking                                 |
| © <b>+</b><br>₽)                                                                                                                                                                                                                                                                                                                                                                                                                                                                                                                                                                                                                                                                                                                                                                                                                                                                                                                                                                                                                                                                                                                                                                                                                                                                                                                                                                                                                                                                                                                                                                                                                                                                                                                                                                                                                                                                                                                                                                                                                                                                                                               | Petrol & oil                  | [@]@ | Photo-video souvenir                    |
| Ser of the series of the serie | Spare motorcycle              |      | Tips                                    |
| ē                                                                                                                                                                                                                                                                                                                                                                                                                                                                                                                                                                                                                                                                                                                                                                                                                                                                                                                                                                                                                                                                                                                                                                                                                                                                                                                                                                                                                                                                                                                                                                                                                                                                                                                                                                                                                                                                                                                                                                                                                                                                                                                              | Transfers                     |      | Visas                                   |