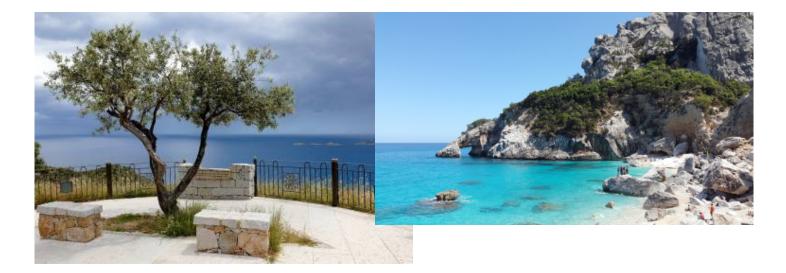

Crossing the Costa Smeralda, destination of the international jet set, where a panoramic road overlooking the crystalline sea, yatch and dream villas set in the nature will make you daydream. You will pass through the tourist areas of Palau and Santa Teresa, where at the foot of the Capo Testa lighthouse you can refresh your spirit while enjoying a good coffee, admiring the Bocche di Bonifacio and the white cliffs of Corsica.

## 1 - Olbia Costa Smeralda Airport - Alghero - 227

Day 1)Olbia-Alghero - 227km Today can only start crossing the Costa Smeralda, destination of the international jet set, where a panoramic road overlooking the crystalline sea, yatch and dream villas set in the nature will make you daydream. You will pass through the tourist areas of Palau and Santa Teresa, where at the foot of the Capo Testa lighthouse you can refresh your spirit while enjoying a good coffee, admiring the Bocche di Bonifacio and the white cliffs of Corsica. Then continue towards Castelsardo, keeping the sea on your right in the coast that runs through the northern part of Sardinia: the mediterranean vegetation and the scent of myrtle berries will be your traveling companion. Once you will arrive in Castelsardo, an ancient village perched high above the sea, we recommend a visit to the castle and a lunch at the restaurant "L'incantu" accompanied by the splendid view that characterizes it. After an excellent lunch of fish, head towards Alghero, crossing the whole province of Sassari.