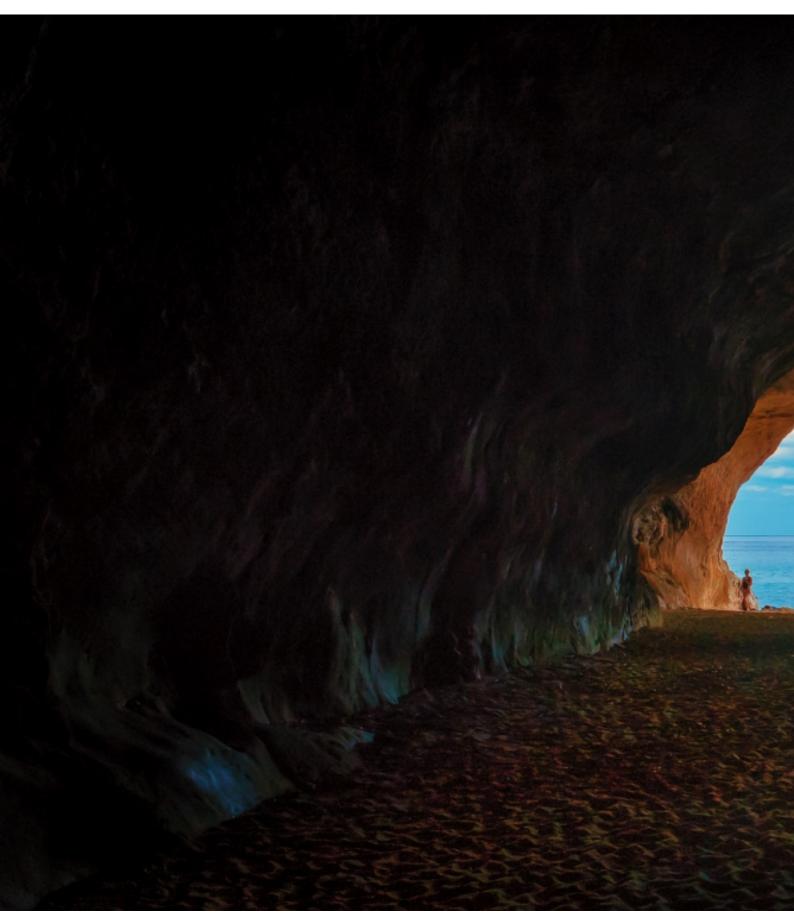

#### 4 - Gavoi - Arbatax - 161

Day 4)Gavoi-Arbatax - 161km It will be a stretch of roads and breathtaking views in the most high-altitude areas of the island. You will pass by Fonni, the only ski resort on the island, Gadoni, Seulo and Seui. You will also pass through Gairo Vecchia, a picturesque village abandoned at the foot of the collapsing mountain, where time seems to have stopped. The guided part will be shorter than usual to allow you to get to Arbatax where you can enjoy a unique experience at the Sant'Efisio restaurant, an apparently untended place that will amaze you with its typical flavors and its culurgiones, a traditional pasta home made. Then enjoy a little 'relaxation at the Saraceno Resort, where a private beach and a swimming pool on the sea will leave you enchanted.