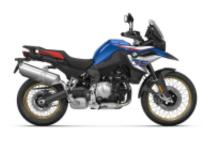

### 4 - Beja - Lisbon -

Beja to Lisbon: the Alentejo Wine Route with a rest stop in the UNESCO Heritage city Évora.

**F 850 GS** + \$55.11

**R 1250 GS LC** + \$110.22

R 1250 GS Adv LC + \$176.34