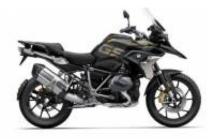

### 4 - Beja - Lisbon -

Beja to Lisbon: the Alentejo Wine Route with a rest stop in the UNESCO Heritage city Évora.

**F 850 GS** + \$55.11

**R 1250 GS LC** + \$110.22

R 1250 GS Adv LC + \$176.34