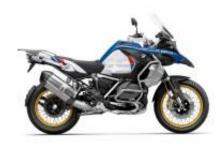

### 4 - Beja - Lisbon -

Beja to Lisbon: the Alentejo Wine Route with a rest stop in the UNESCO Heritage city Évora.

**F 850 GS** + \$55.11

**R 1250 GS LC** + \$110.22

R 1250 GS Adv LC + \$176.34