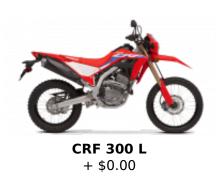

tour, Togo & Benin Vaoudou traks

# Motorcycle Enduro off Road tour, Togo & Benin Vaoudou traks

Duration Difficulty Support vehicle

8 días Normal-Hard نعم

Language Guide

fr نعم

Superb adventure raid on the slopes of Togo and South Benin. crossing Lake Togo by canoe, tour of Lake Ahémé, passage to Ouidah the cradle of voodoo, lacustrine city of Ganvié, Kingdom of the Kings of Abomey, mountains, rain forest and plateau in Togo. A very varied week allowing a safe discovery of these two ideal countries in motorcycle.





1 - - Lome - 0



2 - Lome - Grand Popo - 160 km



3 - Ouidah - Ouidah - 120 km



4 - Ouidah - Abomey - 170 km



5 - Abomey - Atakpame - 150 km



🎇 6 - Atakpame - Badou - 150 km





8 - Station Météorologique de Koumakonda - Lome - 180 km



**350 DR-SE** + \$0.00



### Dates & prices

### Included

| Ω<      |  |
|---------|--|
| المالية |  |
| 4.1     |  |

Guide



Basic insurance



Dinner



Local taxes



Mechanic



Motorcycle return to origin



On route snacks



Spare motorcycle



Support vehicle



Breakfast



Hotel



Lunch



Motorcycle rental



National parks tickets



Parking



Transfers

### Not included









Enduro body protection



Extreme cold protection

Ferrys



**Flights** 

Maps & Roadbook



Non-Alcoholic beverages water-coffee



Petrol & oil



Photo-video souvenir



**Tips** 



Visas

#### Other information

## تكاليف الإلغاء المبكر

Important notice, in case of cancellation:

The flight tickets, supplements and optional services subscribed in this tour regardless of the basic program, are subject to 100% of e