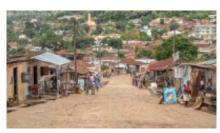

# Motorcycle Enduro off Road tour, Togo & Benin Vaoudou traks

Duration Difficulty Support vehicle

8 días Normal-Hard نعم

Language Guide

fr نعم

Superb adventure raid on the slopes of Togo and South Benin. crossing Lake Togo by canoe, tour of Lake Ahémé, passage to Ouidah the cradle of voodoo, lacustrine city of Ganvié, Kingdom of the Kings of Abomey, mountains, rain forest and plateau in Togo. A very varied week allowing a safe discovery of these two ideal countries in motorcycle.