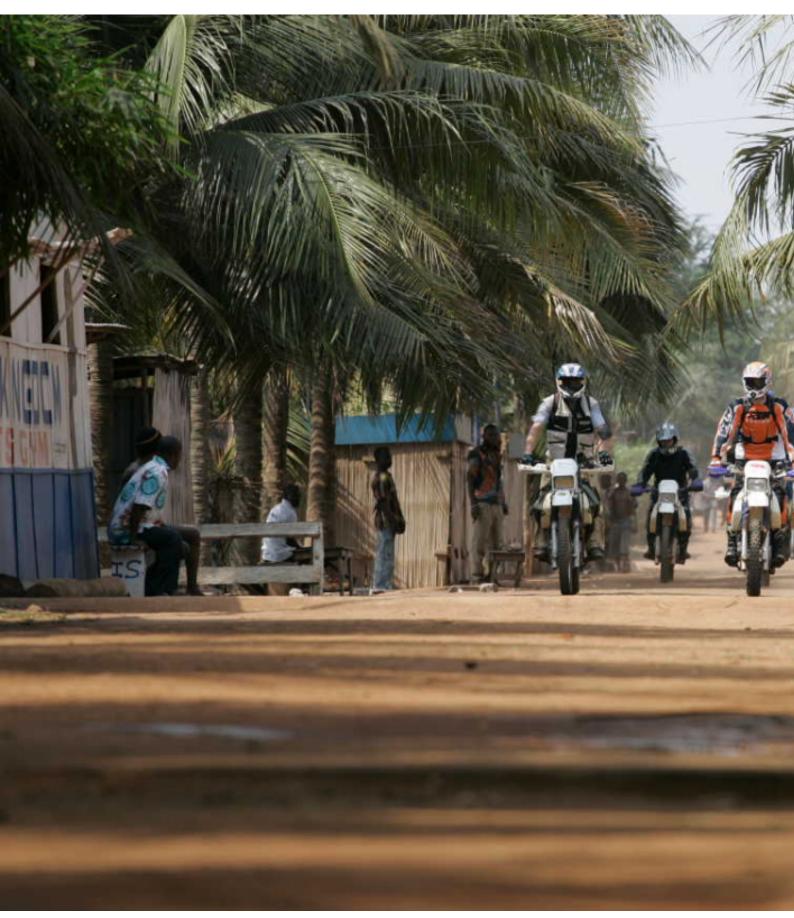

# Motorcycle Enduro off Road tour, Togo & Benin Vaoudou traks

Duration Difficulty Support vehicle

8 días Normal-Hard نعم

Language Guide

fr نعم

Superb adventure raid on the slopes of Togo and South Benin. crossing Lake Togo by canoe, tour of Lake Ahémé, passage to Ouidah the cradle of voodoo, lacustrine city of Ganvié, Kingdom of the Kings of Abomey, mountains, rain forest and plateau in Togo. A very varied week allowing a safe discovery of these two ideal countries in motorcycle.

1 - - Lome - 0

2 - Lome - Grand Popo - 160 km

3 - Ouidah - Ouidah - 120 km

4 - Ouidah - Abomey - 170 km

5 - Abomey - Atakpame - 150 km

🎇 6 - Atakpame - Badou - 150 km

8 - Station Météorologique de Koumakonda - Lome - 180 km