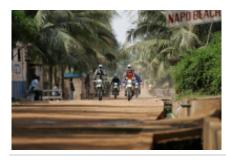

# Motorcycle Enduro off Road tour, Togo & Benin Vaoudou traks

Duration Difficulty Support vehicle

8 días Normal-Hard نعم

Language Guide

fr نعم

Superb adventure raid on the slopes of Togo and South Benin. crossing Lake Togo by canoe, tour of Lake Ahémé, passage to Ouidah the cradle of voodoo, lacustrine city of Ganvié, Kingdom of the Kings of Abomey, mountains, rain forest and plateau in Togo. A very varied week allowing a safe discovery of these two ideal countries in motorcycle.