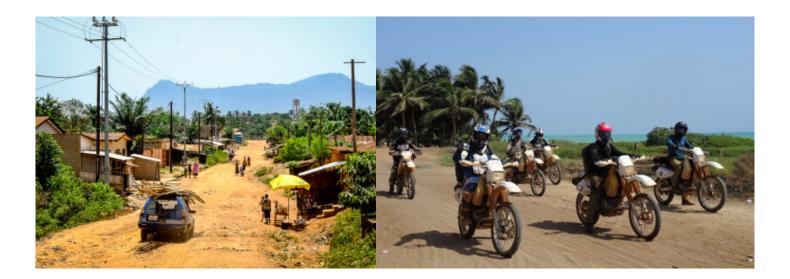

# Motorcycle Enduro off Road tour, Togo & Benin Vaoudou traks

Duration Difficulty Support vehicle

8 días Normal-Hard نعم

Language Guide

fr نعم

Superb adventure raid on the slopes of Togo and South Benin. crossing Lake Togo by canoe, tour of Lake Ahémé, passage to Ouidah the cradle of voodoo, lacustrine city of Ganvié, Kingdom of the Kings of Abomey, mountains, rain forest and plateau in Togo. A very varied week allowing a safe discovery of these two ideal countries in motorcycle.

1 - - Lome - 0

2 - Lome - Grand Popo - 160 km

3 - Ouidah - Ouidah - 120 km

4 - Ouidah - Abomey - 170 km

5 - Abomey - Atakpame - 150 km

🎇 6 - Atakpame - Badou - 150 km

8 - Station Météorologique de Koumakonda - Lome - 180 km