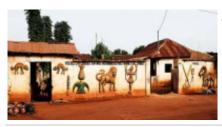

# Motorcycle Enduro off Road tour, Togo & Benin Vaoudou traks

Duration Difficulty Support vehicle

8 días Normal-Hard نعم

Language Guide

fr نعم

Superb adventure raid on the slopes of Togo and South Benin. crossing Lake Togo by canoe, tour of Lake Ahémé, passage to Ouidah the cradle of voodoo, lacustrine city of Ganvié, Kingdom of the Kings of Abomey, mountains, rain forest and plateau in Togo. A very varied week allowing a safe discovery of these two ideal countries in motorcycle.