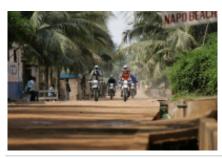

# Motorcycle Enduro off Road tour, Togo & Benin Vaoudou traks

Duration Difficulty Support vehicle

8 días Normal-Hard نعم

Language Guide

fr نعم

Superb adventure raid on the slopes of Togo and South Benin. crossing Lake Togo by canoe, tour of Lake Ahémé, passage to Ouidah the cradle of voodoo, lacustrine city of Ganvié, Kingdom of the Kings of Abomey, mountains, rain forest and plateau in Togo. A very varied week allowing a safe discovery of these two ideal countries in motorcycle.