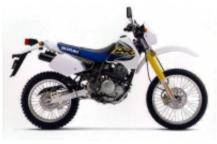

otorcycle Enduro off Road tour, Togo & Benin Vaoudou traks

# Motorcycle Enduro off Road tour, Togo & Benin Vaoudou traks

Duration Difficulty Support vehicle

8 días Normal-Hard نعم

Language Guide

fr نعم

Superb adventure raid on the slopes of Togo and South Benin. crossing Lake Togo by canoe, tour of Lake Ahémé, passage to Ouidah the cradle of voodoo, lacustrine city of Ganvié, Kingdom of the Kings of Abomey, mountains, rain forest and plateau in Togo. A very varied week allowing a safe discovery of these two ideal countries in motorcycle.





1 - - Lome - 0



2 - Lome - Grand Popo - 160 km



3 - Ouidah - Ouidah - 120 km



4 - Ouidah - Abomey - 170 km



5 - Abomey - Atakpame - 150 km



🎇 6 - Atakpame - Badou - 150 km





8 - Station Météorologique de Koumakonda - Lome - 180 km



**350 DR-SE** + \$0.00



### Dates & prices

### Included

| Ω<      |  |
|---------|--|
| المالية |  |
| 4.1     |  |

Guide



Basic insurance



Dinner



Local taxes



Mechanic



Motorcycle return to origin



On route snacks



Spare motorcycle



Support vehicle



Breakfast



Hotel



Lunch



Motorcycle rental



National parks tickets



Parking



Transfers

### Not included









Enduro body protection



Extreme cold protection

Ferrys



**Flights** 

Maps & Roadbook



Non-Alcoholic beverages water-coffee



Petrol & oil



Photo-video souvenir



**Tips** 



Visas

#### Other information

## تكاليف الإلغاء المبكر

Important notice, in case of cancellation:

The flight tickets, supplements and optional services subscribed in this tour regardless of the basic program