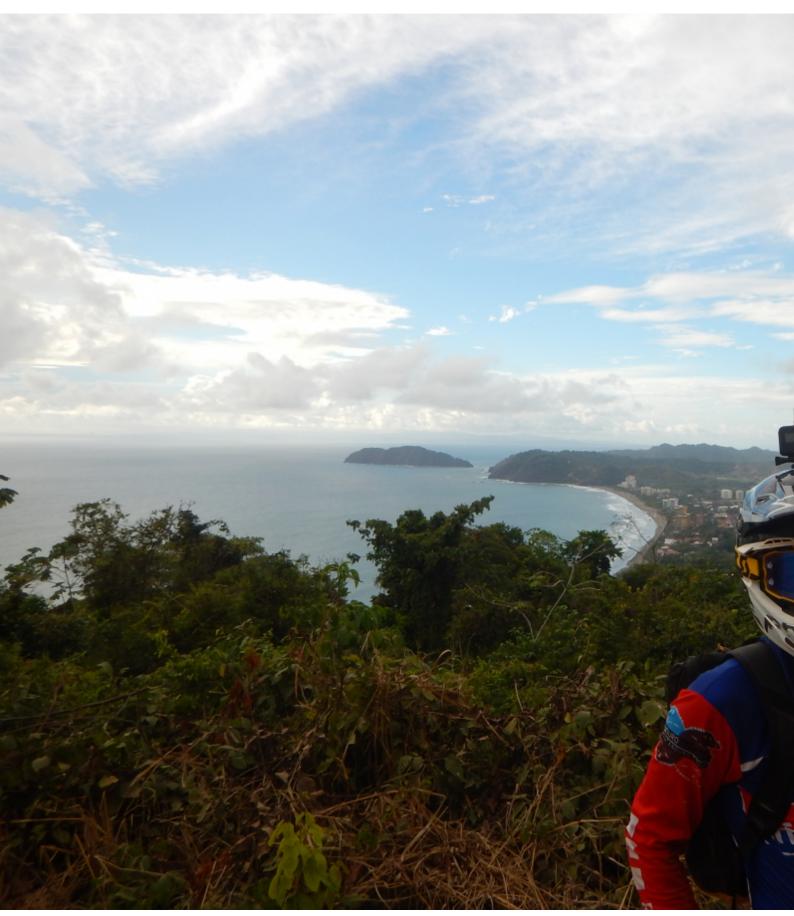

# 3 - Santa Ana - Playa Hermosa, Costa Rica - 70 km

Santa Ana / Hermosa Beach (Pacific Coast) Descending the Central Pacific side. A very varied stage, the route will take us through the mountains from the Puriscal area, down to tropical forests and coastal jungles, to end on a beach deserted Pacific. Night at Playa Hermosa, a famous surf spot (near Playa Jaco). We will pass the night at Playa Hermosa, with your feet in the water, on a beautiful volcanic beach with black sand.