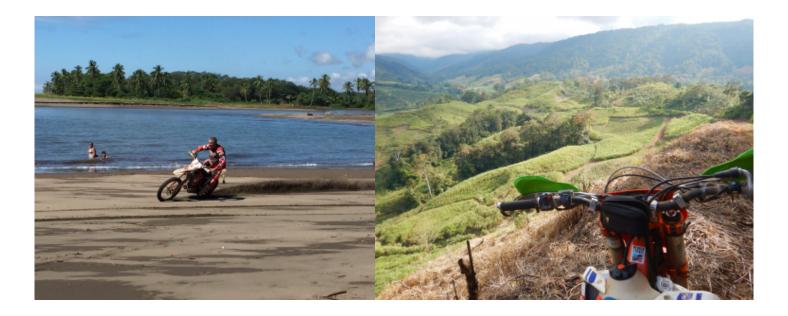

# 3 - Santa Ana - Playa Hermosa, Costa Rica - 70 km

Santa Ana / Hermosa Beach (Pacific Coast) Descending the Central Pacific side. A very varied stage, the route will take us through the mountains from the Puriscal area, down to tropical forests and coastal jungles, to end on a beach deserted Pacific. Night at Playa Hermosa, a famous surf spot (near Playa Jaco). We will pass the night at Playa Hermosa, with your feet in the water, on a beautiful volcanic beach with black sand.

## 4 - Playa Hermosa, Costa Rica - Santa Ana - 90 km

Hermosa Beach / Santa Ana Stages of technical trails in the hills of the Pacific coast, clay and slippery terrain. We will cross Carara National Park, river crossing. The day will end with the ascent to the mountain of Puriscal. Night in Santa Ana.