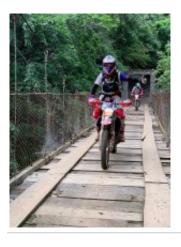

# 3 - Santa Ana - Playa Hermosa, Costa Rica - 70 km

Santa Ana / Hermosa Beach (Pacific Coast) Descending the Central Pacific side. A very varied stage, the route will take us through the mountains from the Puriscal area, down to tropical forests and coastal jungles, to end on a beach deserted Pacific. Night at Playa Hermosa, a famous surf spot (near Playa Jaco). We will pass the night at Playa Hermosa, with your feet in the water, on a beautiful volcanic beach with black sand.

## 4 - Playa Hermosa, Costa Rica - Santa Ana - 90 km

Hermosa Beach / Santa Ana Stages of technical trails in the hills of the Pacific coast, clay and slippery terrain. We will cross Carara National Park, river crossing. The day will end with the ascent to the mountain of Puriscal. Night in Santa Ana.