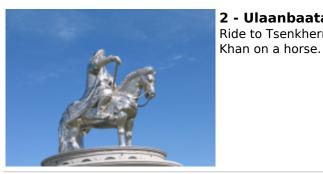

**1 - Ulaanbaatar - Ulaanbaatar -** Arrive Ulaanbaatar.

**2 - Ulaanbaatar - Khukh nuur -**Ride to Tsenkhermandal, on the way visiting the huge silver statue of Genghis

**3 - Khukh nuur - Onon -**Ride to Binder. Visit Baldan Baraivan monastery.