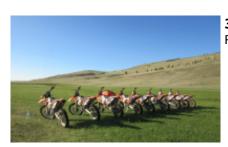

Most of the tour is on rough jeep tracks, packed mud or rock. There may be some river crossings (depends on recent weather conditions), although we travel out of our way to find bridges to cross the big rivers. All nights on tour are spent in the wild, camping in tents and we cover a distance of approximately 1300km in 6 days.