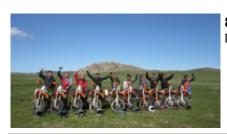

Motorcycle Enduro off Road tour Mongolia to the Birthplace of Genghis Khan

# Motorcycle Enduro off Road tour Mongolia to the Birthplace of Genghis Khan

Duration Difficulty Support vehicle

Normal-Hard

Language Guide

en نعم

8 días

Genghis Khan was born in Dadal near to the Siberian border in the north east corner of Mongolia. This is a beautiful area of mountains, forest, lakes and wide rivers. It is also of immense historical significance and we will visit the places where Genghis Khan lived until he became leader of his people and moved his capital to Kharkhorin in Central Mongolia.