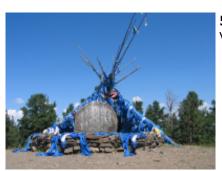

**1 - Ulaanbaatar - Ulaanbaatar -** Arrive Ulaanbaatar.

**2 - Ulaanbaatar - Khukh nuur -**Ride to Tsenkhermandal, on the way visiting the huge silver statue of Genghis

**3 - Khukh nuur - Onon -**Ride to Binder. Visit Baldan Baraivan monastery.