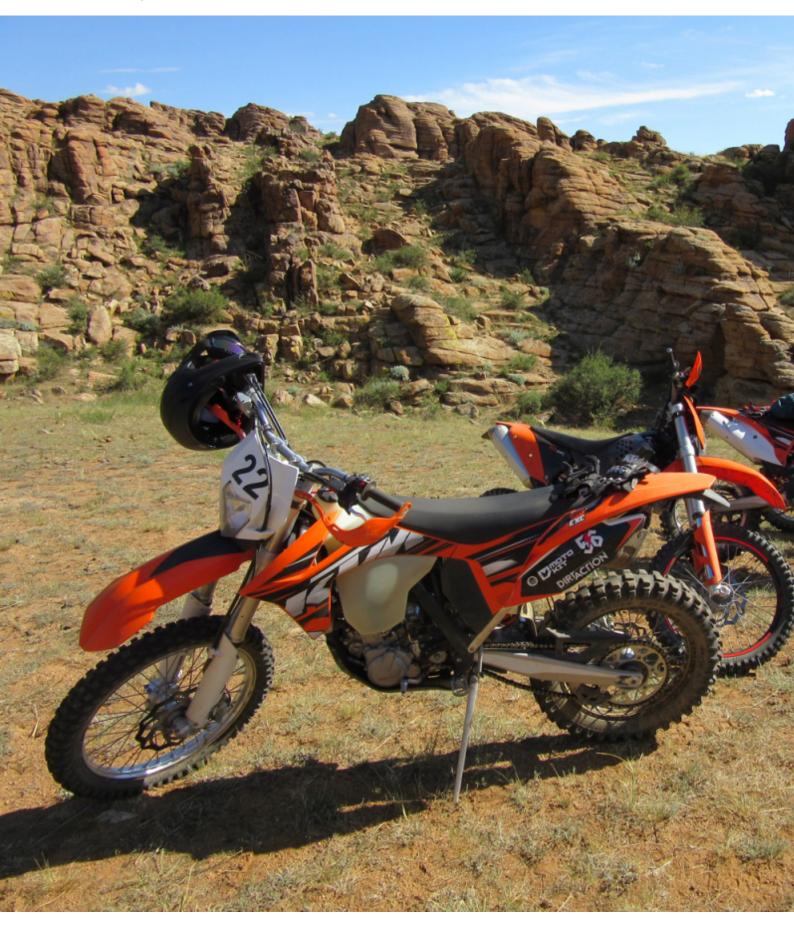

Most of the tour is on rough jeep tracks, packed mud or rock. There may be some river crossings (depends on recent weather conditions), although we travel out of our way to find bridges to cross the big rivers. All nights on tour are spent in the wild, camping in tents and we cover a distance of approximately 1300km in 6 days.