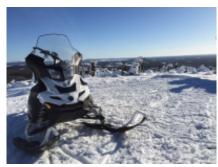

## KUUSAMO OFFERS GREAT SURROUNDINGS FOR SNOWMOBILE SAFARIS!

If you like to feel the speed, are into driving a motorized vehicle and ready to venture into the snowy wilderness, then snowmobiling is the adventure for you. Snowmobile safari, whether you do it during daytime or aurora hunting at night, is an experience you will not forget. Snowmobiling is suitable for families as well as adventurous adults. Just pick the right type of safari below and off you go! After a guided safari, the most adventurous ones can rent a snowmobile and explore the arctic forest on their own.

Finland is one of the most unrestricted areas in the world for snowmobile vacations: anyone with a driving licence can rent a skidoo or take part some of several snowmobile programmes and enjoy hundreds of kilometres of prepared snow tracks.