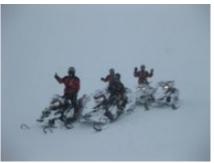

#### 2 - Rukatunturi - Kuusamo - 80

Day 2 "Snowmobiling in Ruka/Kuusamo area (driving approx. 80 km) -Breakfast in the cottage - Transfer to our safari house - Dressing up and driving + safety instructions This longer snowmobile safari takes you to deeper into Kuusamo wilderness. On this safari we drive altogether 80 km and have a warming up break with soup lunch in an idyllic private restaurant -Dinner in the hotel

# 3 - Rukatunturi - Posio - 100

Day 3 Snowmobiling to Posio (driving approx. 100 km) - Breakfast in the hotel Today's safari takes us to Posio which is the neighborhood municipality of Kuusamo. During the safari we have nice driving on lakes and also in the forest. We enjoy the lunch in Himmerki restaurant on the lake shore. - Dinner in the hotel

#### 4 - Rukatunturi - Kuntivaara - 120

Day 4 "Snowmobile safari to Russian border" (driving approx. 120 km) -Breakfast in the hotel This long full day safaris gives you memorable moments both at winter dusk or in the bright spring sunlight. The safari takes you through the vast areas of Kuusamo wilderness all the way to the Russian border zone and on top of Kuntivaara fell, from where you can already see to Russia! This safari suits best for drivers who already have some experience in snowmobiling. Lunch is served midway at a cozy private restaurant by the eastern border - Dinner in the hotel