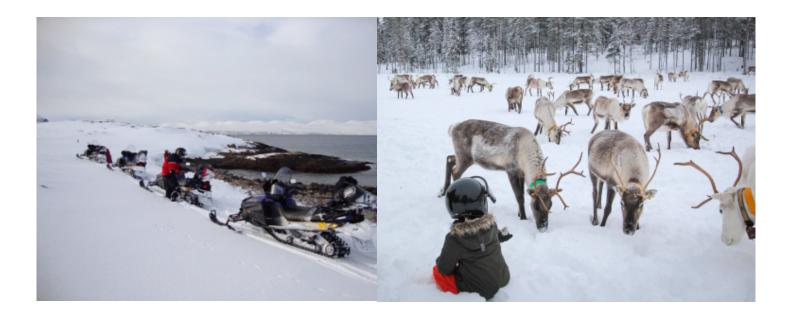

## KUUSAMO OFFERS GREAT SURROUNDINGS FOR SNOWMOBILE SAFARIS!

If you like to feel the speed, are into driving a motorized vehicle and ready to venture into the snowy wilderness, then snowmobiling is the adventure for you. Snowmobile safari, whether you do it during daytime or aurora hunting at night, is an experience you will not forget. Snowmobiling is suitable for families as well as adventurous adults. Just pick the right type of safari below and off you go! After a guided safari, the most adventurous ones can rent a snowmobile and explore the arctic forest on their own.

If you are eager for more after the guided snowmobile tour, you can always rent snowmobiles on your own. There are more than 700 kilometres of snowmobile tracks from which 500 are regularly maintained. To find your way around, you can either by traditional paper map form the local shops or an online map where you can also follow the maintenance on real time