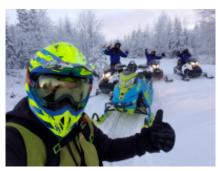

#### 2 - Rukatunturi - Kuusamo - 80

Day 2 "Snowmobiling in Ruka/Kuusamo area (driving approx. 80 km) -Breakfast in the cottage - Transfer to our safari house - Dressing up and driving + safety instructions This longer snowmobile safari takes you to deeper into Kuusamo wilderness. On this safari we drive altogether 80 km and have a warming up break with soup lunch in an idyllic private restaurant -Dinner in the hotel

# 3 - Rukatunturi - Posio - 100

Day 3 Snowmobiling to Posio (driving approx. 100 km) - Breakfast in the hotel Today's safari takes us to Posio which is the neighborhood municipality of Kuusamo. During the safari we have nice driving on lakes and also in the forest. We enjoy the lunch in Himmerki restaurant on the lake shore. - Dinner in the hotel

#### 4 - Rukatunturi - Kuntivaara - 120

Day 4 "Snowmobile safari to Russian border" (driving approx. 120 km) -Breakfast in the hotel This long full day safaris gives you memorable moments both at winter dusk or in the bright spring sunlight. The safari takes you through the vast areas of Kuusamo wilderness all the way to the Russian border zone and on top of Kuntivaara fell, from where you can already see to Russia! This safari suits best for drivers who already have some experience in snowmobiling. Lunch is served midway at a cozy private restaurant by the eastern border - Dinner in the hotel