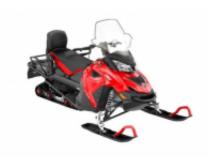

hore. - Dinner in the hotel



#### 4 - Rukatunturi - Kuntivaara - 120

Day 4 "Snowmobile safari to Russian border" (driving approx. 120 km) -Breakfast in the hotel This long full day safaris gives you memorable moments both at winter dusk or in the bright spring sunlight. The safari takes you through the vast areas of Kuusamo wilderness all the way to the Russian border zone and on top of Kuntivaara fell, from where you can already see to Russia! This safari suits best for drivers who already have some experience in snowmobiling. Lunch is served midway at a cozy private restaurant by the eastern border - Dinner in the hotel



## 5 - Rukatunturi - Kuusamo Airport - 27 Departure:

After a leisurely breakfast, time to say good-bye to this untouched wilderness. Transfer to Kuusamo airport.



# Lynx Adventure LX 600 ACE 2019 + \$0.00

Dates & prices

# Options

## Included

| Ω |   |   |
|---|---|---|
| ſ | ŏ | ٦ |
|   |   |   |

Guide



خوذة السائق



سترات



الحذاء عالي الرقبة



Breakfast



Extreme cold protection

kit



Local taxes



Motorcycle rental





On route snacks



**Transfers** 



Tank bag



خوذة الراكب



البنطلون



Guantes



Dinner



Hotel



Lunch



Non-Alcoholic beverages water-coffee



Petrol & oil

#### Not included



# Other information

## تكاليف الإلغاء المبكر

Important notice, in case of cancellation:

The flight tickets, supplements and optional services subscribed in this tour regardless of the basic program, are subject to 100% of early cancellation costs.