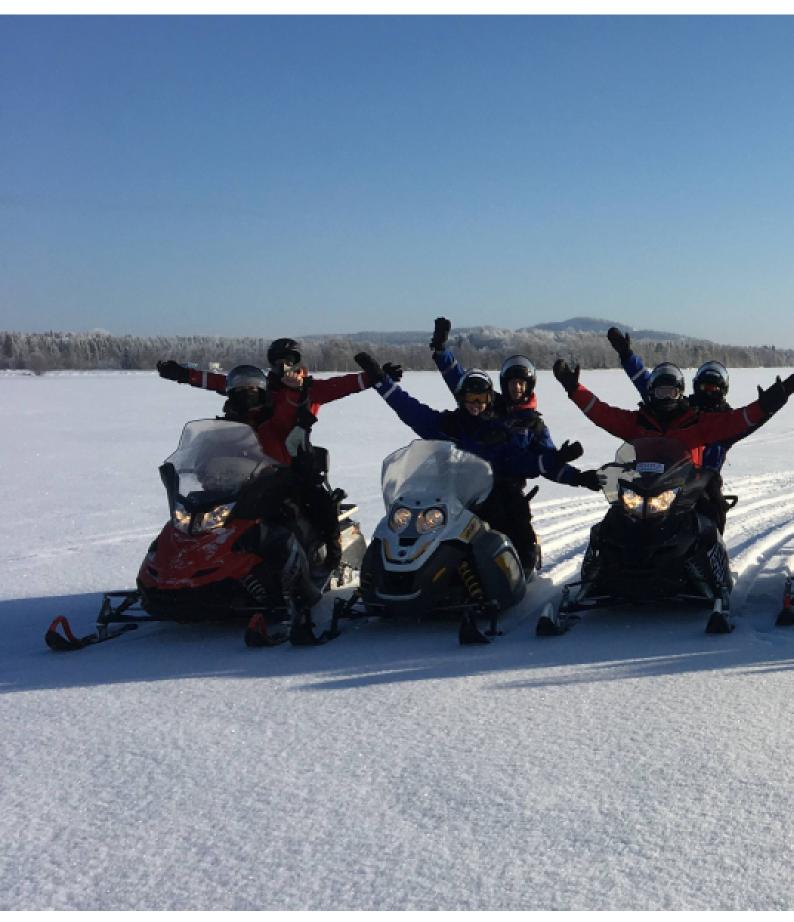

## KUUSAMO OFFERS GREAT SURROUNDINGS FOR SNOWMOBILE SAFARIS!

If you like to feel the speed, are into driving a motorized vehicle and ready to venture into the snowy wilderness, then snowmobiling is the adventure for you. Snowmobile safari, whether you do it during daytime or aurora hunting at night, is an experience you will not forget. Snowmobiling is suitable for families as well as adventurous adults. Just pick the right type of safari below and off you go! After a guided safari, the most adventurous ones can rent a snowmobile and explore the arctic forest on their own.

#### 2 - Rukatunturi - Kuusamo - 80

Day 2 "Snowmobiling in Ruka/Kuusamo area (driving approx. 80 km) -Breakfast in the cottage - Transfer to our safari house - Dressing up and driving + safety instructions This longer snowmobile safari takes you to deeper into Kuusamo wilderness. On this safari we drive altogether 80 km and have a warming up break with soup lunch in an idyllic private restaurant -Dinner in the hotel

# 3 - Rukatunturi - Posio - 100

Day 3 Snowmobiling to Posio (driving approx. 100 km) - Breakfast in the hotel Today's safari takes us to Posio which is the neighborhood municipality of Kuusamo. During the safari we have nice driving on lakes and also in the forest. We enjoy the lunch in Himmerki restaurant on the lake shore. - Dinner in the hotel

#### 4 - Rukatunturi - Kuntivaara - 120

Day 4 "Snowmobile safari to Russian border" (driving approx. 120 km) -Breakfast in the hotel This long full day safaris gives you memorable moments both at winter dusk or in the bright spring sunlight. The safari takes you through the vast areas of Kuusamo wilderness all the way to the Russian border zone and on top of Kuntivaara fell, from where you can already see to Russia! This safari suits best for drivers who already have some experience in snowmobiling. Lunch is served midway at a cozy private restaurant by the eastern border - Dinner in the hotel