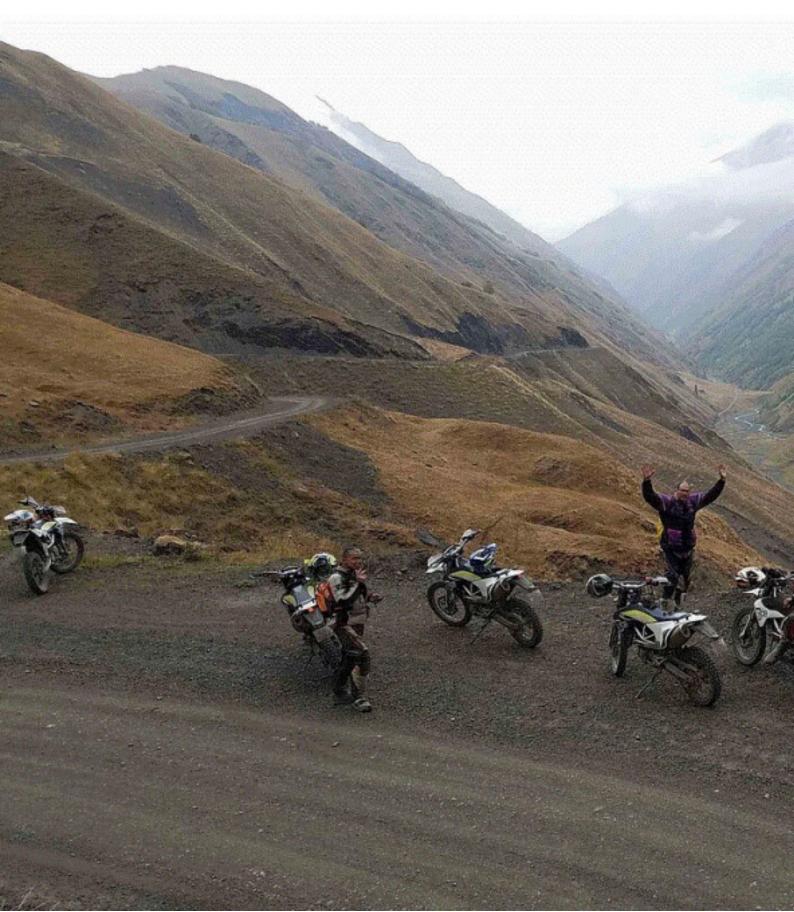

We propose you this route through the Georgian Caucasus, on Husqvarna 701 motorcycles and also in Buggy Polaris RZR.

We will discover the incredible and little known forests and mountains of the Caucasus, with mountains of more than 3000 m, lost villages, good food and lovely people ...

We also have a "Husky Park" enduro circuit, where you can enjoy our driving school ...

An adventure for the most daring.

**1 - Tbilisi - Tbilisi - 0** ARRIVAL - Transfer from Tbilisi airport to hotel

2 - Tbilisi - Telavi - 150 David gareja, Tsiv Gombori mountain 2300m