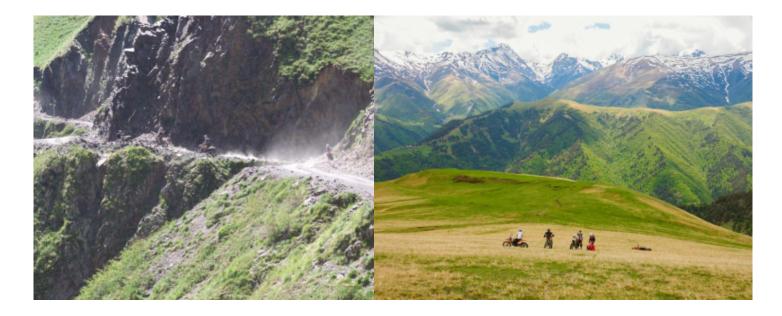

We propose you this route through the Georgian Caucasus, on Husqvarna 701 motorcycles and also in Buggy Polaris RZR.

We will discover the incredible and little known forests and mountains of the Caucasus, with mountains of more than 3000 m, lost villages, good food and lovely people ...

We also have a "Husky Park" enduro circuit, where you can enjoy our driving school ...

An adventure for the most daring.

**1 - Tbilisi - Tbilisi - 0** ARRIVAL - Transfer from Tbilisi airport to hotel

2 - Tbilisi - Telavi - 150 David gareja, Tsiv Gombori mountain 2300m