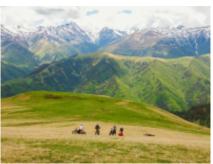

We propose you this route through the Georgian Caucasus, on Husqvarna 701 motorcycles and also in Buggy Polaris RZR.

We will discover the incredible and little known forests and mountains of the Caucasus, with mountains of more than 3000 m, lost villages, good food and lovely people ...

We also have a "Husky Park" enduro circuit, where you can enjoy our driving school ...

An adventure for the most daring.

**1 - Tbilisi - Tbilisi - 0** ARRIVAL - Transfer from Tbilisi airport to hotel

2 - Tbilisi - Telavi - 150 David gareja, Tsiv Gombori mountain 2300m