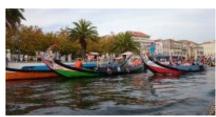

# Motorcycle dual-purpose and Adventure Portugal, Discover Portugal, Self guided

Duration Difficulty Support vehicle

7 días Easy

Language Guide

en,es,fr У

Discover Portugal on a Royal Enfield, Self Guided. The best of Northern Portugal is a motorcycle trip with a start and end in Porto, passing through Praia de Mira, Costa Nova and Aveiro, to continue through Figueira da Foz Nazaré, São Martinho and Foz de Arelho. We visit the medieval city of Obidos and Tomar, until we reach Coimbra to return to Porto again

1 - Porto - Mira - 0 Arrival at Porto Airport. Transfer to Mira. Motorcycle pickup. Night in Mira

Relax day to discover. Praia de Mira, Costa Nova and Aveiro. Night in Mira

3 - Mira - Foz do Arelho - 260