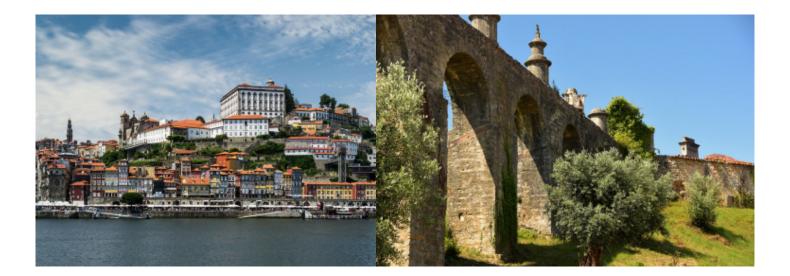

# Motorcycle dual-purpose and Adventure Portugal, Discover Portugal, Self guided

Duration Difficulty Support vehicle

7 días Easy

Language Guide

en,es,fr У

Discover Portugal on a Royal Enfield, Self Guided. The best of Northern Portugal is a motorcycle trip with a start and end in Porto, passing through Praia de Mira, Costa Nova and Aveiro, to continue through Figueira da Foz Nazaré, São Martinho and Foz de Arelho. We visit the medieval city of Obidos and Tomar, until we reach Coimbra to return to Porto again