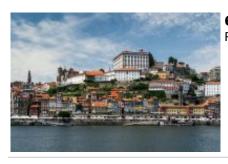

# Motorcycle dual-purpose and Adventure Portugal, Discover Portugal, Self guided

Duration Difficulty Support vehicle

7 días Easy

Language Guide

en,es,fr У

Discover Portugal on a Royal Enfield, Self Guided. The best of Northern Portugal is a motorcycle trip with a start and end in Porto, passing through Praia de Mira, Costa Nova and Aveiro, to continue through Figueira da Foz Nazaré, São Martinho and Foz de Arelho. We visit the medieval city of Obidos and Tomar, until we reach Coimbra to return to Porto again