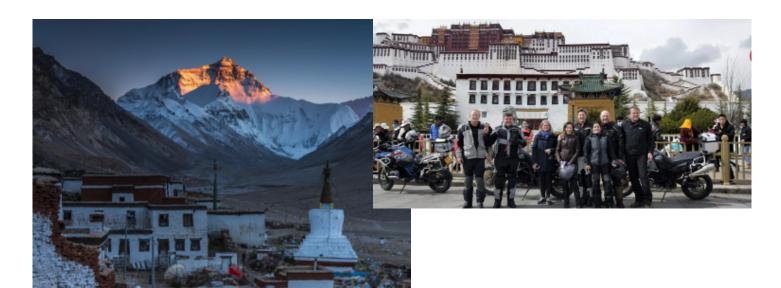

Lake Manasarovar/ Mt.Kailash

Zada Earth Forest

**8 - Zada - Burang County - 370** Guge Kingdom/ Lake Rakshestha

**9 - Burang County - Saga County - 540** Lake Manasarovar/ Mt.Kailash

10 - Saga County - Rongbuk Monastery - 380 Peiku Tso Lake/ Mt.Shishapama/ Mt. Everest

11 - Rongbuk Monastery - Shigatse - 360 Mt. Makalu/ Mt. Lhotse/ Mt. Everest/ Mt. Cho Oyu

**12 - Shigatse - Damxung County - 350** Tashilhunpo Monastery

Namtso Lake

**14 - Lhasa - Lhasa - 0** Transfer to Lhasa Airport.

#### 2 - Lhasa - Lhasa - 0

We start today's Lhasa exploration with an exciting visit to iconic Potala Palace, regarded as one of the most beautiful buildings in the world.In addition, we will also visit Jokhang Temple which is considered the spiritual heart of Tibetan Buddhism.Our trip will not be completed without walking Barkhor Street, the ancient route to circumambulate Jokhang Temple. The last site of the day will be the famous Sear Monastery, where you will have the opportunity to observe monks debating in a courtyard as they have done for hundreds of years. Application for a local motorcycle driver's license. Lhasa city tour: Jokhang Temple→Barkhor street okhang Temple→Barkhor street