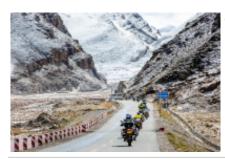

# Motorcycle dual-purpose and Adventure Tibet. Mount Kailash.

Duration Difficulty Support vehicle

عم Normal عم

Language Guide

en نعم

Start from Lhasa and cross the hinterland of Ali and Qiangtang grassland, head for the most beautiful lakes. You can see various lakes, holy snow mountain and wild animals along the route with average altitude of 4,500 meters, moreover, the passes with altitude above 5,000 meters can be seen everywhere. Need to ride a long distance from one staging post and accommodation to the next one because of this is a secluded region.

Not everyone has the opportunity to see the most magnificent scenery. This tour will be a challenge to riders' courage and willpower, your motorcycle tour experience must be enhanced by this tour.