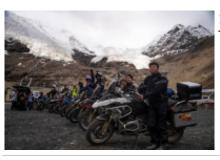

# Motorcycle dual-purpose and Adventure Tibet. Mount Kailash.

Duration Difficulty Support vehicle

عم Normal عم

Language Guide

en نعم

Start from Lhasa and cross the hinterland of Ali and Qiangtang grassland, head for the most beautiful lakes. You can see various lakes, holy snow mountain and wild animals along the route with average altitude of 4,500 meters, moreover, the passes with altitude above 5,000 meters can be seen everywhere. Need to ride a long distance from one staging post and accommodation to the next one because of this is a secluded region.

Not everyone has the opportunity to see the most magnificent scenery. This tour will be a challenge to riders' courage and willpower, your motorcycle tour experience must be enhanced by this tour.