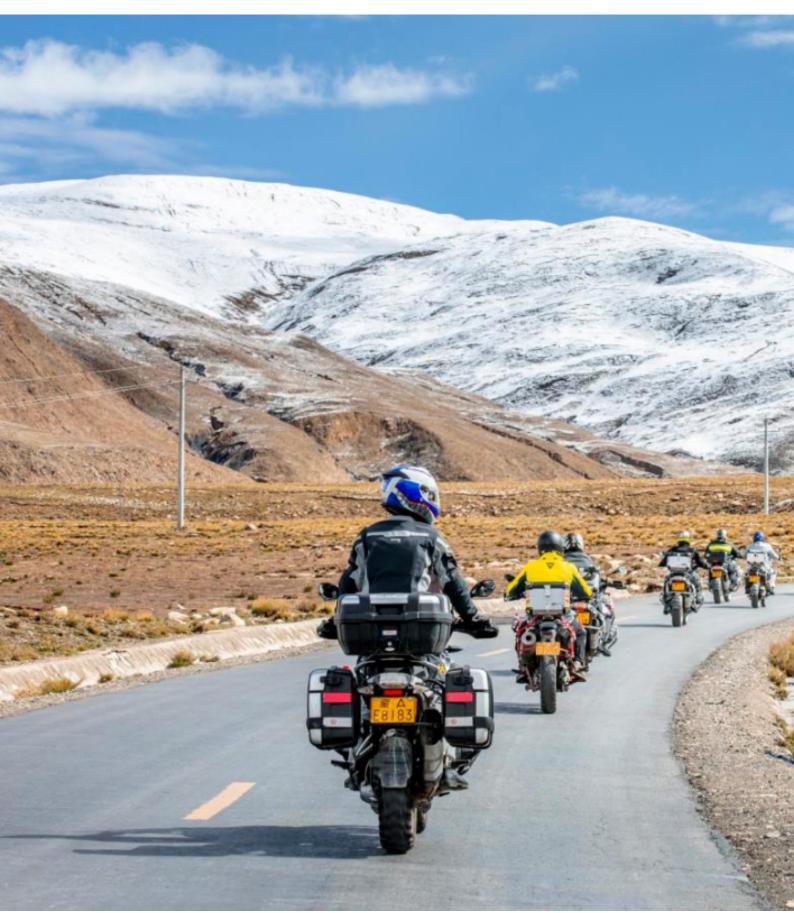

# Motorcycle dual-purpose and Adventure Tibet. Mount Kailash.

Duration Difficulty Support vehicle

عم Normal عم

Language Guide

en نعم

Start from Lhasa and cross the hinterland of Ali and Qiangtang grassland, head for the most beautiful lakes. You can see various lakes, holy snow mountain and wild animals along the route with average altitude of 4,500 meters, moreover, the passes with altitude above 5,000 meters can be seen everywhere. Need to ride a long distance from one staging post and accommodation to the next one because of this is a secluded region.

Not everyone has the opportunity to see the most magnificent scenery. This tour will be a challenge to riders' courage and willpower, your motorcycle tour experience must be enhanced by this tour.