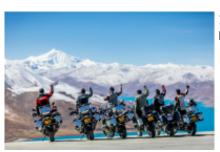

# Motorcycle dual-purpose and Adventure Tibet. Mount Kailash.

Duration Difficulty Support vehicle

عم Normal عم

Language Guide

en نعم

Start from Lhasa and cross the hinterland of Ali and Qiangtang grassland, head for the most beautiful lakes. You can see various lakes, holy snow mountain and wild animals along the route with average altitude of 4,500 meters, moreover, the passes with altitude above 5,000 meters can be seen everywhere. Need to ride a long distance from one staging post and accommodation to the next one because of this is a secluded region.

Not everyone has the opportunity to see the most magnificent scenery. This tour will be a challenge to riders' courage and willpower, your motorcycle tour experience must be enhanced by this tour.