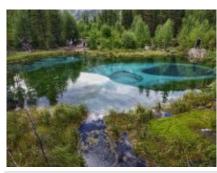

**7 - Aktash, Altai Republic - Aktash, Altai Republic - 100** One more rest day or we can do short detours around the venue, visiting Ulugan waterfalls, Geizernoe Lake, Aktach TV tower, The Tarkhatinsky megalithic complex, etc. Highlight of the day: Mars-alike landscapes and geyzer lake