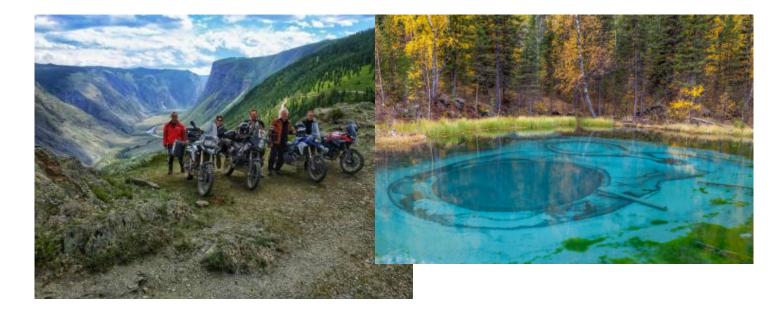

## 6 - Lake Teletskoye - Aktash, Altai Republic - 180

One of the best road segments that you will remember for long, excellent gravel road going into canyon. Highlight of the day: Katu-Yaryk mountain pass.

**7 - Aktash, Altai Republic - Aktash, Altai Republic - 100** One more rest day or we can do short detours around the venue, visiting Ulugan waterfalls, Geizernoe Lake, Aktach TV tower, The Tarkhatinsky megalithic complex, etc. Highlight of the day: Mars-alike landscapes and geyzer lake