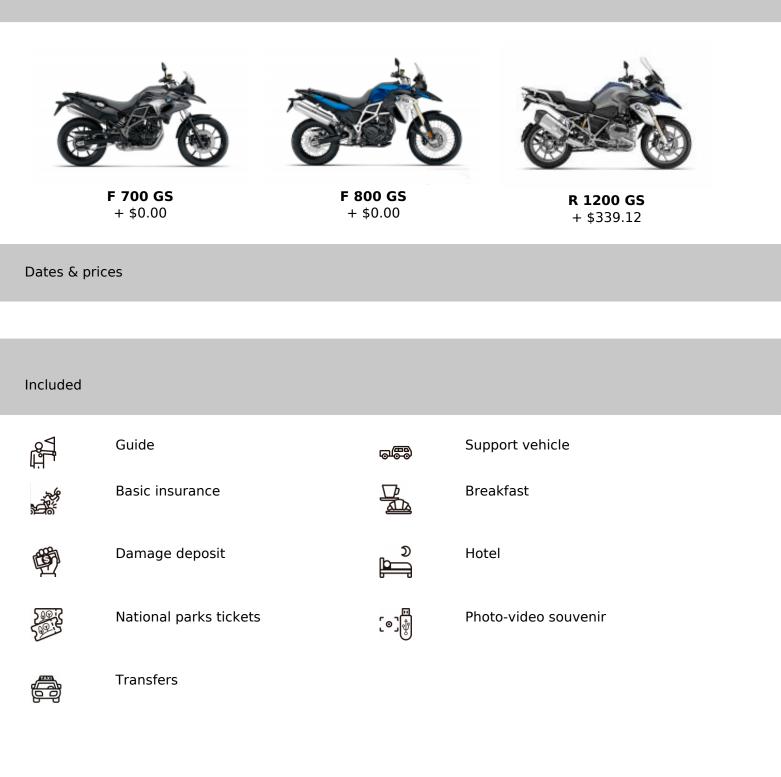

## Not included

|                                                                                                                                                                                                                                                                                                                                                                                                                                                                                                                                                                                                                                                                                                                                                                                                                                                                                                                                                                                                                                                                                                                                                                                                                                                                                                                                                                                                                                                                                                                                                                                                                                                                                                                                                                                                                                                                                                                                                                                                                                                                                                                                                                                                                                                                                                                                                                                                                                                                                                                                                                                                                                                                                                                                                                                                                                                                                                                                                                                                                                                                                                                                                                                               | Motorcycle rental                       | A S      | Motorcycle return to<br>origin |
|-----------------------------------------------------------------------------------------------------------------------------------------------------------------------------------------------------------------------------------------------------------------------------------------------------------------------------------------------------------------------------------------------------------------------------------------------------------------------------------------------------------------------------------------------------------------------------------------------------------------------------------------------------------------------------------------------------------------------------------------------------------------------------------------------------------------------------------------------------------------------------------------------------------------------------------------------------------------------------------------------------------------------------------------------------------------------------------------------------------------------------------------------------------------------------------------------------------------------------------------------------------------------------------------------------------------------------------------------------------------------------------------------------------------------------------------------------------------------------------------------------------------------------------------------------------------------------------------------------------------------------------------------------------------------------------------------------------------------------------------------------------------------------------------------------------------------------------------------------------------------------------------------------------------------------------------------------------------------------------------------------------------------------------------------------------------------------------------------------------------------------------------------------------------------------------------------------------------------------------------------------------------------------------------------------------------------------------------------------------------------------------------------------------------------------------------------------------------------------------------------------------------------------------------------------------------------------------------------------------------------------------------------------------------------------------------------------------------------------------------------------------------------------------------------------------------------------------------------------------------------------------------------------------------------------------------------------------------------------------------------------------------------------------------------------------------------------------------------------------------------------------------------------------------------------------------------|-----------------------------------------|----------|--------------------------------|
| đ                                                                                                                                                                                                                                                                                                                                                                                                                                                                                                                                                                                                                                                                                                                                                                                                                                                                                                                                                                                                                                                                                                                                                                                                                                                                                                                                                                                                                                                                                                                                                                                                                                                                                                                                                                                                                                                                                                                                                                                                                                                                                                                                                                                                                                                                                                                                                                                                                                                                                                                                                                                                                                                                                                                                                                                                                                                                                                                                                                                                                                                                                                                                                                                             | Non-Alcoholic beverages<br>water-coffee | Ŀ        | On route snacks                |
| P                                                                                                                                                                                                                                                                                                                                                                                                                                                                                                                                                                                                                                                                                                                                                                                                                                                                                                                                                                                                                                                                                                                                                                                                                                                                                                                                                                                                                                                                                                                                                                                                                                                                                                                                                                                                                                                                                                                                                                                                                                                                                                                                                                                                                                                                                                                                                                                                                                                                                                                                                                                                                                                                                                                                                                                                                                                                                                                                                                                                                                                                                                                                                                                             | Parking                                 | <b>1</b> | Petrol & oil                   |
| 1<br>Carlo<br>Carlo<br>Carlo<br>Carlo<br>Carlo<br>Carlo<br>Carlo<br>Carlo<br>Carlo<br>Carlo<br>Carlo<br>Carlo<br>Carlo<br>Carlo<br>Carlo<br>Carlo<br>Carlo<br>Carlo<br>Carlo<br>Carlo<br>Carlo<br>Carlo<br>Carlo<br>Carlo<br>Carlo<br>Carlo<br>Carlo<br>Carlo<br>Carlo<br>Carlo<br>Carlo<br>Carlo<br>Carlo<br>Carlo<br>Carlo<br>Carlo<br>Carlo<br>Carlo<br>Carlo<br>Carlo<br>Carlo<br>Carlo<br>Carlo<br>Carlo<br>Carlo<br>Carlo<br>Carlo<br>Carlo<br>Carlo<br>Carlo<br>Carlo<br>Carlo<br>Carlo<br>Carlo<br>Carlo<br>Carlo<br>Carlo<br>Carlo<br>Carlo<br>Carlo<br>Carlo<br>Carlo<br>Carlo<br>Carlo<br>Carlo<br>Carlo<br>Carlo<br>Carlo<br>Carlo<br>Carlo<br>Carlo<br>Carlo<br>Carlo<br>Carlo<br>Carlo<br>Carlo<br>Carlo<br>Carlo<br>Carlo<br>Carlo<br>Carlo<br>Carlo<br>Carlo<br>Carlo<br>Carlo<br>Carlo<br>Carlo<br>Carlo<br>Carlo<br>Carlo<br>Carlo<br>Carlo<br>Carlo<br>Carlo<br>Carlo<br>Carlo<br>Carlo<br>Carlo<br>Carlo<br>Carlo<br>Carlo<br>Carlo<br>Carlo<br>Carlo<br>Carlo<br>Carlo<br>Carlo<br>Carlo<br>Carlo<br>Carlo<br>Carlo<br>Carlo<br>Carlo<br>Carlo<br>Carlo<br>Carlo<br>Carlo<br>Carlo<br>Carlo<br>Carlo<br>Carlo<br>Carlo<br>Carlo<br>Carlo<br>Carlo<br>Carlo<br>Carlo<br>Carlo<br>Carlo<br>Carlo<br>Carlo<br>Carlo<br>Carlo<br>Carlo<br>Carlo<br>Carlo<br>Carlo<br>Carlo<br>Carlo<br>Carlo<br>Carlo<br>Carlo<br>Carlo<br>Carlo<br>Carlo<br>Carlo<br>Carlo<br>Carlo<br>Carlo<br>Carlo<br>Carlo<br>Carlo<br>Carlo<br>Carlo<br>Carlo<br>Carlo<br>Carlo<br>Carlo<br>Carlo<br>Carlo<br>Carlo<br>Carlo<br>Carlo<br>Carlo<br>Carlo<br>Carlo<br>Carlo<br>Carlo<br>Carlo<br>Carlo<br>Carlo<br>Carlo<br>Carlo<br>Carlo<br>Carlo<br>Carlo<br>Carlo<br>Carlo<br>Carlo<br>Carlo<br>Carlo<br>Carlo<br>Carlo<br>Carlo<br>Carlo<br>Carlo<br>Carlo<br>Carlo<br>Carlo<br>Carlo<br>Carlo<br>Carlo<br>Carlo<br>Carlo<br>Carlo<br>Carlo<br>Carlo<br>Carlo<br>Carlo<br>Carlo<br>Carlo<br>Carlo<br>Carlo<br>Carlo<br>Carlo<br>Carlo<br>Carlo<br>Carlo<br>Carlo<br>Carlo<br>Carlo<br>Carlo<br>Carlo<br>Carlo<br>Carlo<br>Carlo<br>Carlo<br>Carlo<br>Carlo<br>Carlo<br>Carlo<br>Carlo<br>Carlo<br>Carlo<br>Carlo<br>Carlo<br>Carlo<br>Carlo<br>Carlo<br>Carlo<br>Carlo<br>Carlo<br>Carlo<br>Carlo<br>Carlo<br>Carlo<br>Carlo<br>Carlo<br>Carlo<br>Carlo<br>Carlo<br>Carlo<br>Carlo<br>Carlo<br>Carlo<br>Carlo<br>Carlo<br>Carlo<br>Carlo<br>Carlo<br>Carlo<br>Carlo<br>Carlo<br>Carlo<br>Carlo<br>Carlo<br>Carlo<br>Carlo<br>Carlo<br>Carlo<br>Carlo<br>Carlo<br>Carlo<br>Carlo<br>Carlo<br>Carlo<br>Carlo<br>Carlo<br>Carlo<br>Carlo<br>Carlo<br>Carlo<br>Carlo<br>Carlo<br>Carlo<br>Carlo<br>Carlo<br>Carlo<br>Carlo<br>Carlo<br>Carlo<br>Carlo<br>Carlo<br>Carlo<br>Carlo<br>Carlo<br>Carlo<br>Carlo<br>Carlo<br>Carlo<br>Carlo<br>Carlo<br>Carlo<br>Carlo<br>Carlo<br>Carlo<br>Carlo<br>Carlo<br>Carlo<br>Carlo<br>Carlo<br>Carlo<br>Carlo<br>Carlo<br>Carlo<br>Carlo<br>Carlo<br>Carlo<br>Carlo<br>Carlo<br>Carlo<br>Carlo<br>Carlo<br>Carlo<br>Carlo<br>Carlo<br>Carlo<br>Carlo<br>Carlo<br>Carlo<br>Carlo<br>Carlo<br>Carlo<br>Carlo<br>Carlo<br>Carlo<br>Carlo<br>Carlo<br>Carlo<br>Carlo<br>Carlo<br>Carlo<br>Carlo<br>Carlo<br>Carlo<br>Carlo<br>Carlo<br>Carlo<br>Carlo<br>Carlo<br>Carl | Spare motorcycle                        |          | Tips                           |
|                                                                                                                                                                                                                                                                                                                                                                                                                                                                                                                                                                                                                                                                                                                                                                                                                                                                                                                                                                                                                                                                                                                                                                                                                                                                                                                                                                                                                                                                                                                                                                                                                                                                                                                                                                                                                                                                                                                                                                                                                                                                                                                                                                                                                                                                                                                                                                                                                                                                                                                                                                                                                                                                                                                                                                                                                                                                                                                                                                                                                                                                                                                                                                                               | Visas                                   |          |                                |

Other information

Deposit for the motorcycle 1000/1200/1500 Euro for F700GS/F800GS/R1200GS. Price if you ride your own bike - 1550 EUR تكاليف الإلغاء المبكر

Important notice, in case of cancellation:

The flight tickets, supplements and optional services subscribed in this tour regardless of the basic program, are subject to 100% of early cancellation costs.