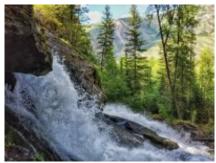

#### 5 - Lake Teletskoye - Lake Teletskoye - 0

Today we can have some rest, make a walking trip to Uchar waterfall or make some riding around the venue, it depends on the weather and group interests. Highlight of the day: stone ''mushrooms'' and Uchar waterfall.