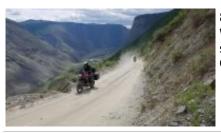

#### 3 - Belokurikha - - 270

Teletskoe Lake is one of the best places to visit in Altay, we will cross it by ferry tomorrow, but as it takes 5-6 hours to cross it and ferry departure is at 6:00 AM first we must reach the lake. Today we will ride some gravel roads and see fantastic scenery around. Highlight of the day: local market.

## 6 - Lake Teletskoye - Aktash, Altai Republic - 180

One of the best road segments that you will remember for long, excellent gravel road going into canyon. Highlight of the day: Katu-Yaryk mountain pass.