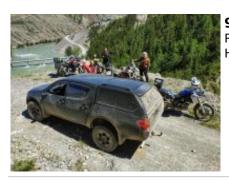

## Support vehicle

نعم

Altay Mountains are located in the heart of Siberia, together with the Chuya Highway they are Top-10 places on the Earth for motorcycle riding. If it was your long dream to ride in Siberia this tour is definitely one of the best ways to do it