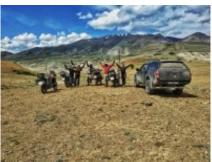

**7 - Aktash, Altai Republic - Aktash, Altai Republic - 100** One more rest day or we can do short detours around the venue, visiting Ulugan waterfalls, Geizernoe Lake, Aktach TV tower, The Tarkhatinsky megalithic complex, etc. Highlight of the day: Mars-alike landscapes and geyzer lake