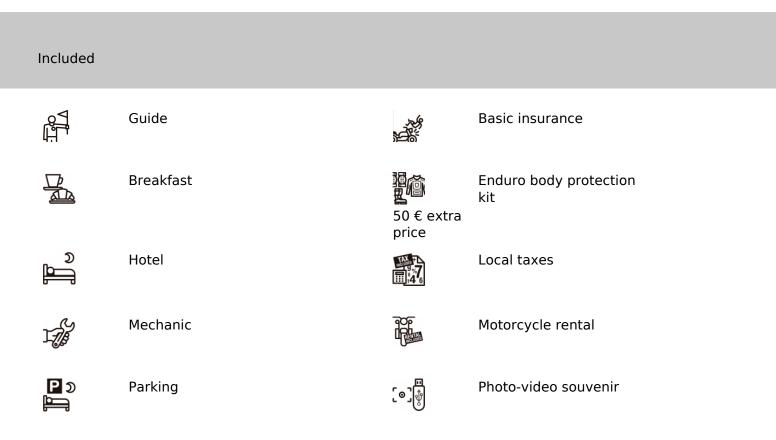

## Not included

| o e e e e e e e e e e e e e e e e e e e | Support vehicle             |          | Alcoholic beverages                     |
|-----------------------------------------|-----------------------------|----------|-----------------------------------------|
| Ð                                       | Damage deposit              | içi      | Dinner                                  |
| *0                                      | Extreme cold protection kit | <u>n</u> | Ferrys                                  |
| N N                                     | Flights                     | ĬŎĬ      | Lunch                                   |
| 7                                       | Maps & Roadbook             | ASA      | Motorcycle return to<br>origin          |
|                                         | National parks tickets      | đ        | Non-Alcoholic beverages<br>water-coffee |
| Ŀğ                                      | On route snacks             | <b>1</b> | Petrol & oil                            |
|                                         | Tips                        |          | Visas                                   |