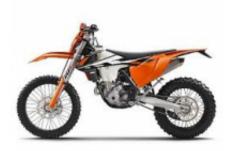

#### A MOTORCYCLE TOUR WITH ADRENALINE, HERITAGE AND MODERNITY

This Enduro tour begins in the Porto city center. After a short 15-minute ride up the banks of the Douro, at Serra de Valongo, the offroad experience begins through the famous trails of the Extreme XL Lagares.

A true haven for Enduro lovers, the mountain peaks of Serra de Valongo, with its very technical rocky trails and stunning backdrop, make for a thrilling ride. For the less experienced riders, alternative trails are always available.

For three days, you will enjoy the best enduro trails, riding the latest KTM motorbikes (of-the-year models) through river beds, and in some cases through streams, supported by experienced enduro guides who will lead you through some unbelievable places. At the end of each day, after all challenges have been met, everyone will feel like an Enduro hero and can experience a warming group dinner.

**EXC 450** + \$0.00

**EXC 350** + \$0.00