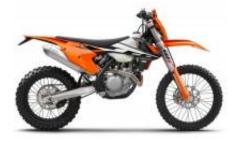

#### A MOTORCYCLE TOUR WITH ADRENALINE, HERITAGE AND MODERNITY

This Enduro tour begins in the Porto city center. After a short 15-minute ride up the banks of the Douro, at Serra de Valongo, the offroad experience begins through the famous trails of the Extreme XL Lagares.

A true haven for Enduro lovers, the mountain peaks of Serra de Valongo, with its very technical rocky trails and stunning backdrop, make for a thrilling ride. For the less experienced riders, alternative trails are always available.

For three days, you will enjoy the best enduro trails, riding the latest KTM motorbikes (of-the-year models) through river beds, and in some cases through streams, supported by experienced enduro guides who will lead you through some unbelievable places. At the end of each day, after all challenges have been met, everyone will feel like an Enduro hero and can experience a warming group dinner.

**EXC 450** + \$0.00

**EXC 350** + \$0.00