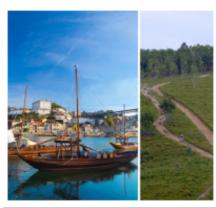

This tour will provide some unique experiences, not just in the mountains but while you are in Porto, a cosmopolitan city, known for its hospitality, food & wine and diverse cultural life. The mix of heritage and modernity makes Porto a city filled with charm and contrasts. A vibrant destination where amazing restaurants and excellent Douro wines are never far, as well as an internationally renowned nightlife.

#### A MOTORCYCLE TOUR WITH ADRENALINE, HERITAGE AND MODERNITY

This Enduro tour begins in the Porto city center. After a short 15-minute ride up the banks of the Douro, at Serra de Valongo, the offroad experience begins through the famous trails of the Extreme XL Lagares.