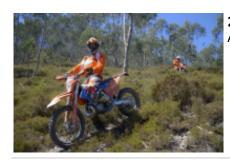

A true haven for Enduro lovers, the mountain peaks of Serra de Valongo, with its very technical rocky trails and stunning backdrop, make for a thrilling ride. For the less experienced riders, alternative trails are always available.

For three days, you will enjoy the best enduro trails, riding the latest KTM motorbikes (of-the-year models) through river beds, and in some cases through streams, supported by experienced enduro guides who will lead you through some unbelievable places. At the end of each day, after all challenges have been met, everyone will feel like an Enduro hero and can experience a warming group dinner.