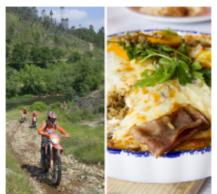

#### A MOTORCYCLE TOUR WITH ADRENALINE, HERITAGE AND MODERNITY

This Enduro tour begins in the Porto city center. After a short 15-minute ride up the banks of the Douro, at Serra de Valongo, the offroad experience begins through the famous trails of the Extreme XL Lagares.

A true haven for Enduro lovers, the mountain peaks of Serra de Valongo, with its very technical rocky trails and stunning backdrop, make for a thrilling ride. For the less experienced riders, alternative trails are always available.

For three days, you will enjoy the best enduro trails, riding the latest KTM motorbikes (of-the-year models) through river beds, and in some cases through streams, supported by experienced enduro guides who will lead you through some unbelievable places. At the end of each day, after all challenges have been met, everyone will feel like an Enduro hero and can experience a warming group dinner.

This tour will provide some unique experiences, not just in the mountains but while you are in Porto, a cosmopolitan city, known for its hospitality, food & wine and diverse cultural life. The mix of heritage and modernity makes Porto a city filled with charm and contrasts. A vibrant destination where amazing restaurants and excellent Douro wines are never far, as well as an internationally renowned nightlife.