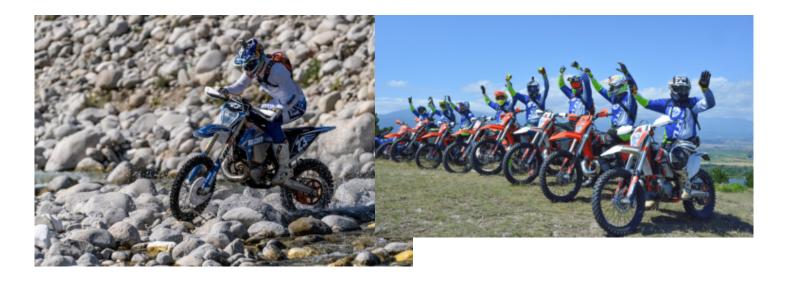

On this route through the deepest and most inhospitable mountains in Europe, with trees over 40 meters, where you can find deer, bears, wolves and all kinds of fauna, you will feel like a professional hardener, always surrounded by mud, rivers, stones and trialeras of heart attack ...

It is a route in which we will not do many km every day, but you will sweat what is not written .. The bikes are latest models:

KTM EXC 250 TPI KTM EXC 300 TPI KTM EXC-F 250

Don't think twice, this destination will surprise you.