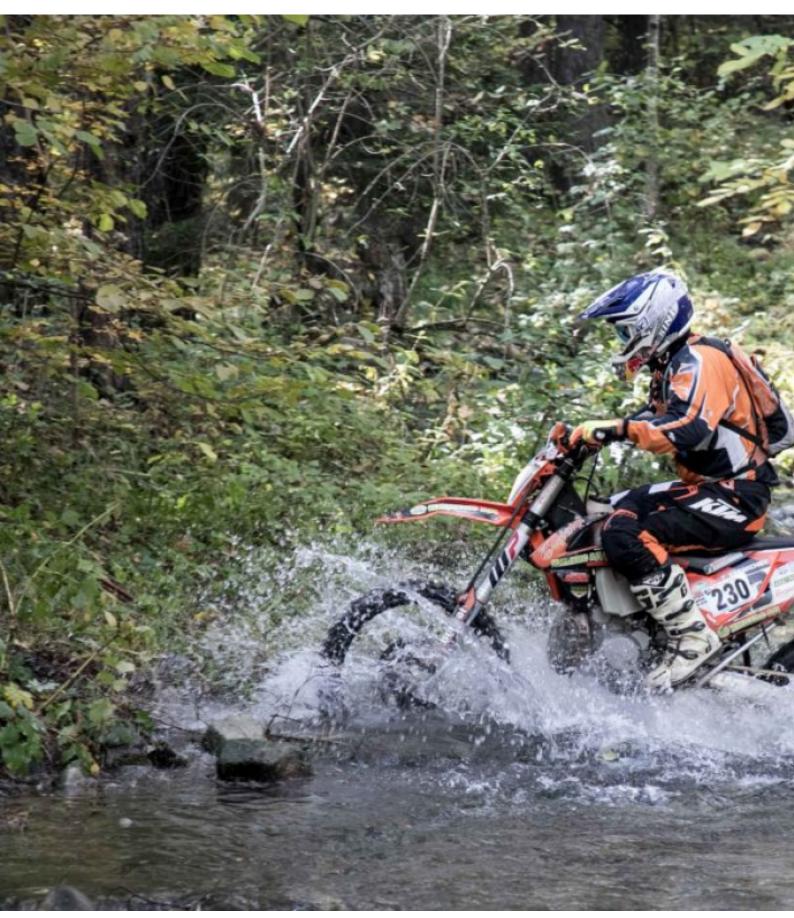

On this route through the deepest and most inhospitable mountains in Europe, with trees over 40 meters, where you can find deer, bears, wolves and all kinds of fauna, you will feel like a professional hardener, always surrounded by mud, rivers, stones and trialeras of heart attack ...

It is a route in which we will not do many km every day, but you will sweat what is not written .. The bikes are latest models:

KTM EXC 250 TPI KTM EXC 300 TPI KTM EXC-F 250

Don't think twice, this destination will surprise you.