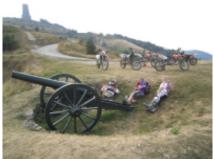

On this route through the deepest and most inhospitable mountains in Europe, with trees over 40 meters, where you can find deer, bears, wolves and all kinds of fauna, you will feel like a professional hardener, always surrounded by mud, rivers, stones and trialeras of heart attack ...

#### 1 - Sofia - Gabrovo - 267 km

We fly to Sofia, where we will pick you up to take you to the concentration hotel located in Gobrovo (about two and a half hours away) Once at the hotel, we meet the guide and his team and we hold a small explanatory meeting of what we are going to do and see in the coming days.