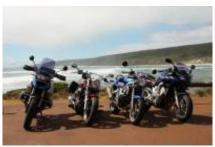

Two weeks driving through Australia seem enough if we consider everything we are going to discover along the way. Starting with the famous Great Ocean Road, through the Grampians National Park and in the Victoria Highlands. Roll through the majestic snowy mountains and up to the cultural center of Sydney.

We will also pilot the most famous wine producing region in Australia, and of course we will see several of the best beaches on the planet

On this trip we will discover all this and much more!

1 - - Melbourne -