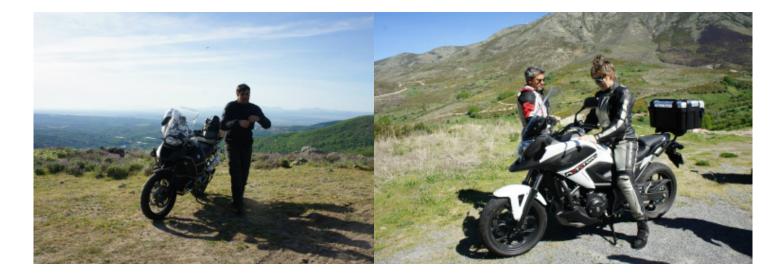

Support vehicle प्र

This Tour combines the history and tradition of two countries!

The central regions of Portugal and Spain have a lot to offer and deserve an extended stay.

During the day, the route is a succession of climbs and descents, in high mountain roads. The Serra da Estrela, Serra de Gredos, Serra da Gata or Peña de Francia are some of the incredible places we have included in this Tour.

Historical cities such as Ávila and Plasência are a must-see in this great adventure!

Wanna go for a ride?

hiles