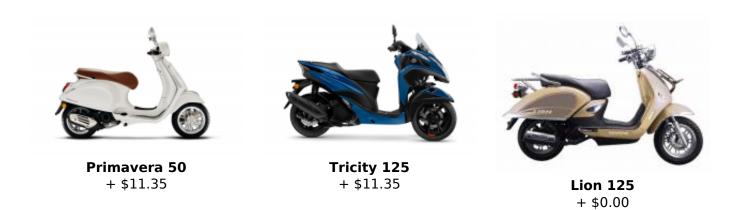

# Dobříš Castle

The Rococo Dobříš Castle and its adjacent parks date back to the second half of the 18th century when the original Baroque Castle was destroyed by fire.

#### Castle Mníšek pod Brdy

A quadrangular castle, situated in the picturesque landscape of the Brdy Highlands near Prague. The interiors, divided into two guided tours, are richly decorated with furniture from the Baroque to the 20th century.

#### **Castle Zbraslav**

In the vicinity of the city of Prague, a village called Zbraslav was founded and became royal property. From 1292 onwards, the royal estate was administered by Cistercian monks, to whom King Wenceslas II donated the estate and decreed the royal burial place to be at Zbraslav.

Languages Offered: English, Czech, Russian







# 1 - Prague - Prague - 158



Dates & prices

## Included



Local taxes



Maps & Roadbook



Motorcycle rental



Non-Alcoholic beverages water-coffee

Petrol & oil

Tips

### Not included

|     | Guide                          | q   | Support vehicle               |
|-----|--------------------------------|-----|-------------------------------|
| 100 | Alcoholic beverages            |     | Basic insurance               |
|     | Breakfast                      | Ð   | Damage deposit                |
| iổi | Dinner                         |     | Enduro body protection<br>kit |
| *0  | Extreme cold protection<br>kit | Ē   | Ferrys                        |
| XX  | Flights                        |     | Hotel                         |
| iối | Lunch                          | 170 | Mechanic                      |



O