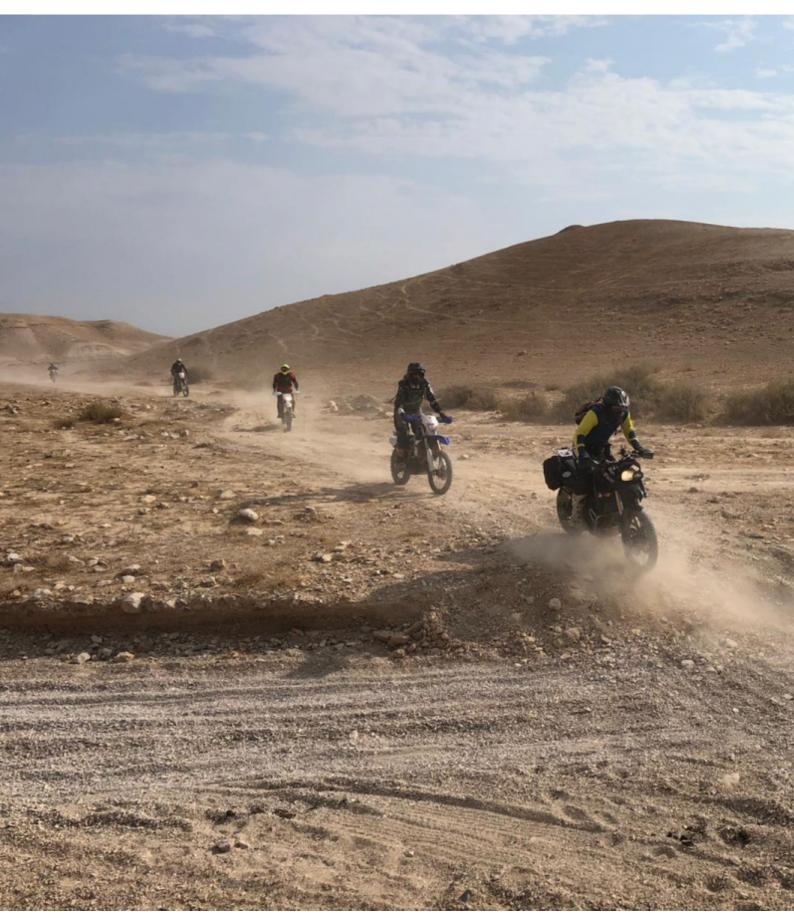

This adventure Enduro tour dives deep into the desert right from the start and focuses on featuring the wonders of the Israeli versatile wilderness. Spending the first night under a million stars, we will begin our journey through the Judean Desert and the Dead sea, refreshing in freshwater springs along the way. Up and down cliffs, deep into the Bible Land. The next part of our Enduro voyage will take us to the Ramon Craters, highlighting the nature creations and riding through narrow canyons of the Arava. We will stretch our feet in a guided tour of the old city of Jerusalem, exploring the Christian Quarter, Western Wall, King David Tomb, and much more, finishing our adventure on a free night in Tel Aviv.

## 5 - - -

Deep canyons ride Sunrise coffee from the Ramon Crater Crater Sliding Water Oasis Egyptian border ride Grand rivers reserve ride Deep canyons ride