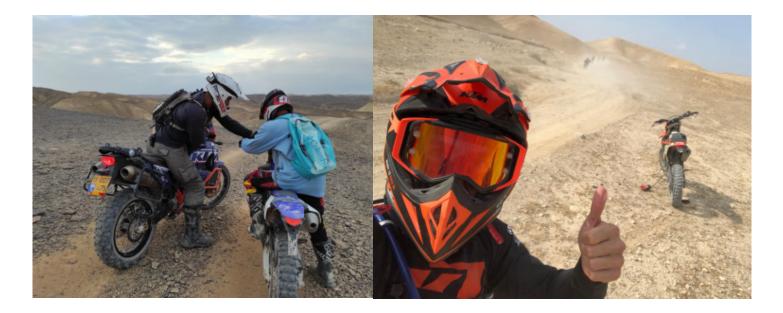

This adventure Enduro tour dives deep into the desert right from the start and focuses on featuring the wonders of the Israeli versatile wilderness. Spending the first night under a million stars, we will begin our journey through the Judean Desert and the Dead sea, refreshing in freshwater springs along the way. Up and down cliffs, deep into the Bible Land. The next part of our Enduro voyage will take us to the Ramon Craters, highlighting the nature creations and riding through narrow canyons of the Arava. We will stretch our feet in a guided tour of the old city of Jerusalem, exploring the Christian Quarter, Western Wall, King David Tomb, and much more, finishing our adventure on a free night in Tel Aviv.

#### 1 - - -

Landing and arriving at the desert Landing in TLV / Eilat Airport Pick Up Observation tour on the way to the desert Chillout night at a traditional Beduin "Khan" Desert Hosting Millions of star views