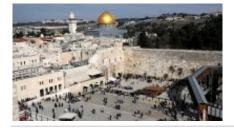

## 6 - - -

Jerusalem Guided tour in the Holy City: the old city, Christian Quarter, Via Dolorosa, Western Wall, Church of the Holy Sepulchre Tours, Jewish Quarter, Temple Mount, Room of the Last Supper, King David Tomb, and much more.