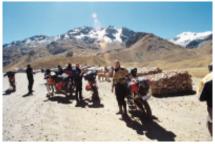

#### 5 - Panguipulli - San Carlos de Bariloche - 380

Crossing the mountain range towards Argentina passing through beautiful landscapes. Although the height is not high (1300 masl), the mountain roads will demand all the attention of the pilot. To get to Bariloche, we will surround a large part of Lake Nahuelhuapi