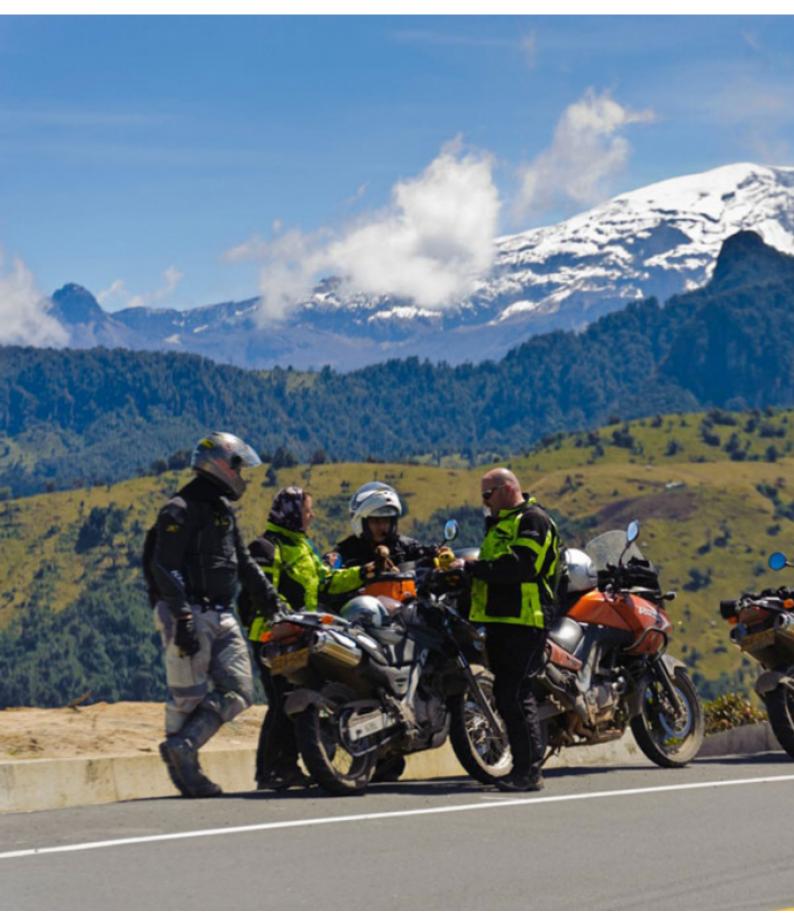

This tour is planned to travel 10 days through beautiful landscapes of Chile and Argentina and share with a group of people united by the same passion. We will visit the coast and mountain range of Chile, Bariloche, the beautiful Route of the 7 Lakes and San Martín de los Andes. You can say that you crossed the Andes mountain range not only once, but twice on a motorcycle.

The routes are mainly paved, but we will also have a few kilometers of tracks and gravel roads. We will drive on highways, mountain roads, ferry boats and coastal roads. A route that will not leave you indifferent.