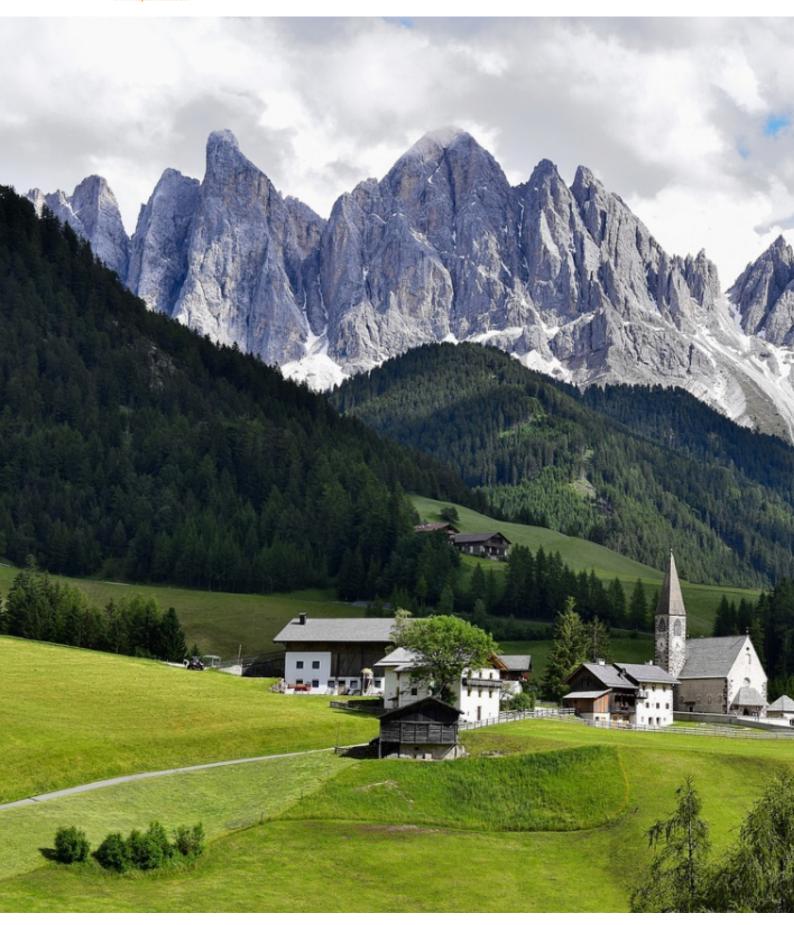

The Dolomites, the mountains par excellence, characterized by a pinkish white that takes on different colors depending on the time of day, are the destination of this autonomous trip. An experience for continuous alpine hunting passes through many of these famous, others a little less, going through some of the most beautiful and suggestive natural contexts, recognized as a World Heritage Site by UNESCO. An itinerary of a few days where the pleasure and joy of riding a motorcycle become a daily and satisfying necessity, which can only partially, although in a somewhat impressed way, be tempered by the spectacular nature of the landscapes. It is possible to extend the experience with a few more days available: one for one of Europe's smooth roads, the Stelvio Pass, which will be forced to include the Gavia Pass, our favorite; the other for a panoramic loop of Lake Garda, one of the most popular tourist destinations, surrounded by rugged mountains.