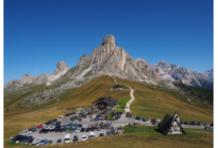

The Dolomites, the mountains par excellence, characterized by a pinkish white that takes on different colors depending on the time of day, are the destination of this autonomous trip. An experience for continuous alpine hunting passes through many of these famous, others a little less, going through some of the most beautiful and suggestive natural contexts, recognized as a World Heritage Site by UNESCO. An itinerary of a few days where the pleasure and joy of riding a motorcycle become a daily and satisfying necessity, which can only partially, although in a somewhat impressed way, be tempered by the spectacular nature of the landscapes. It is possible to extend the experience with a few more days available: one for one of Europe's smooth roads, the Stelvio Pass, which will be forced to include the Gavia Pass, our favorite; the other for a panoramic loop of Lake Garda, one of the most popular tourist destinations, surrounded by rugged mountains.