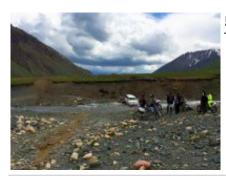

### 2 - Tbilisi - Tbilisi - 150

Tbilisi – Rustavi – Dawid Gareja-Tbilisi Enduro tour to Savane: Today you can expect an unforgettable, 130 km long drive through the steppe, which with its barren desert character is reminiscent of a bizarre lunar landscape. The route leads to a forgotten rock monastery, a remote relic from the past with beautiful wall paintings from the Byzantine era. The monastery is an absolute insider tip and is only visited by a few, local off-road tours and not by mass tourism. In the afternoon we visit the famous Dawit Gareja monastery, from the 6th century, which is associated with the origin of Christianity in Georgia and has a particularly high religious and spiritual importance.