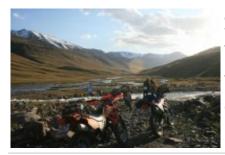

#### 4 - Mtskheta - Mkinvartsveri - 150

We will head to the town of Stepantsminda, from where a grandiose view of the top of Mount Kazbeg, 5.033 m above sea level, opens. According to Greek mythology, it was here that Prometheus, chained to a rock, was sentenced to torture. We will drive through the grandiose landscapes of the Great Caucasus Range, parallel to the historic Georgian military road known as the "Heavenly Gorge Road".