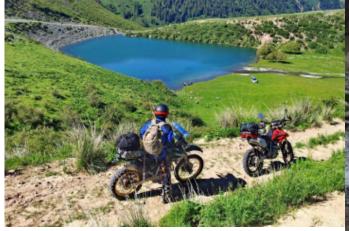

# We pull through the landscapes on our enduro bike!

Put on your helmet, mount the motorcycle and the tour of discovery can begin. In Georgia, a small country with a total area of only 67,000 square kilometers (Germany in comparison: 357,000 km²), you will find 5000 meter high peaks, glaciers, mountain meadows and at the same time a subtropical coast, semi-desert, fertile valleys, wetlands and of course huge untouched forests. Join us on this multi-faceted tour!