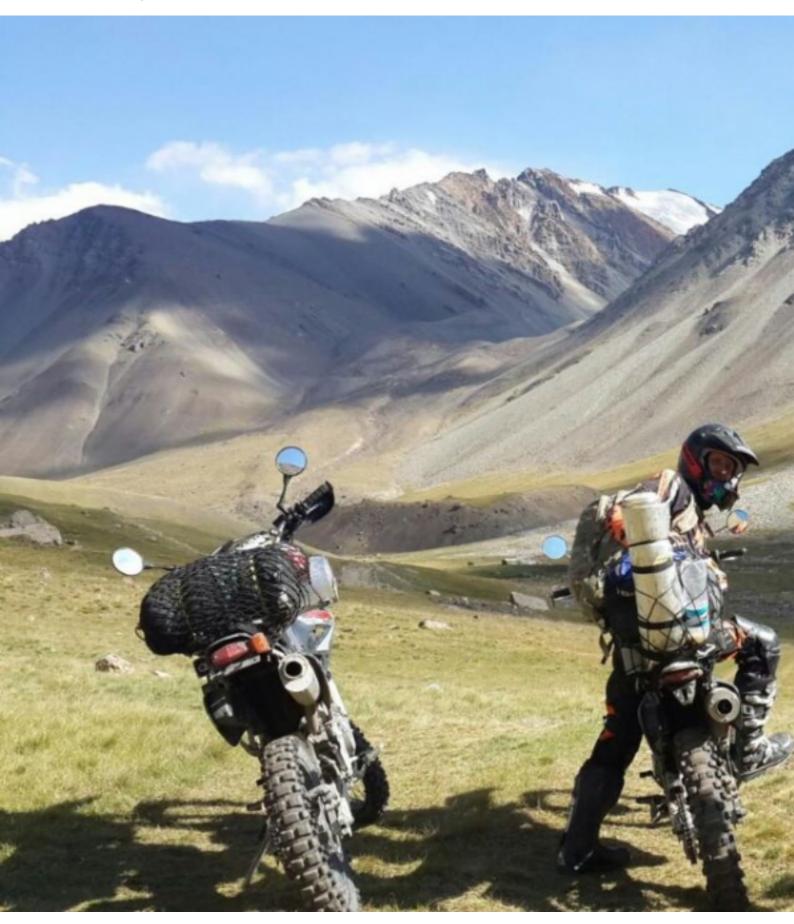

# We pull through the landscapes on our enduro bike!

Put on your helmet, mount the motorcycle and the tour of discovery can begin. In Georgia, a small country with a total area of only 67,000 square kilometers (Germany in comparison: 357,000 km²), you will find 5000 meter high peaks, glaciers, mountain meadows and at the same time a subtropical coast, semi-desert, fertile valleys, wetlands and of course huge untouched forests. Join us on this multi-faceted tour!

#### 4 - Mtskheta - Mkinvartsveri - 150

We will head to the town of Stepantsminda, from where a grandiose view of the top of Mount Kazbeg, 5.033 m above sea level, opens. According to Greek mythology, it was here that Prometheus, chained to a rock, was sentenced to torture. We will drive through the grandiose landscapes of the Great Caucasus Range, parallel to the historic Georgian military road known as the "Heavenly Gorge Road".