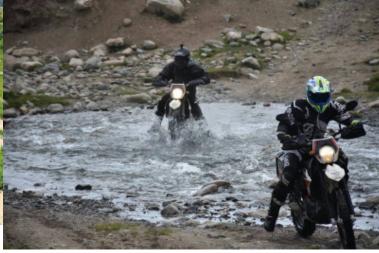

#### 3 - Tbilisi - Mtskheta - 180

Tbilisi - Mtskheta Enduro tour to Mtskheta: Today there are around 120 km of off-road terrain over the Trialeti mountain range on the program. The route consists of steep, rocky ascents and descents, crossings of rivers and single treks through the forest. As a reward for the hardships, a hearty lunch is served in the ancient city of Mtskheta at the end of the day. In the late afternoon we visit a world-famous UNESCO cultural heritage site, the medieval cathedral Sveticxoveli.