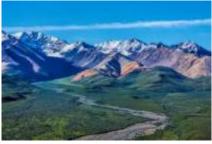

#### 3 - Seward - Takeena Peninsula - 380

After doing this route on the Kenai peninsula and riding through the spectacular Seward HW, we return to enjoy it back towards Talkeetna, approaching the area of Denali National Park, and we can already have good views of the old McKenley with its more 6,000m high, being the highest mountain in North America. It has now recovered its original native name, Denali. We will have dinner in a local place in the town.

#### 4 - Talkeetna - Clearwater Mountain Lodge - 280

We leave Talkeetna to continue north, until the fork with the spectacular Denali HighWay: a wide and simple track of more than 150 km in the middle of nowhere to feel Alaska in all its splendor. To get more into this incredible region, we will sleep in a very basic but very local "lodge" in the middle of this track. In the afternoon time to take a walk in the surroundings and enjoy nature.