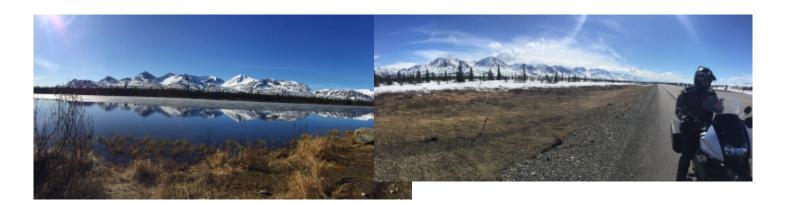

#### 3 - Seward - Takeena Peninsula - 380

After doing this route on the Kenai peninsula and riding through the spectacular Seward HW, we return to enjoy it back towards Talkeetna, approaching the area of Denali National Park, and we can already have good views of the old McKenley with its more 6,000m high, being the highest mountain in North America. It has now recovered its original native name, Denali. We will have dinner in a local place in the town.

#### 4 - Talkeetna - Clearwater Mountain Lodge - 280

We leave Talkeetna to continue north, until the fork with the spectacular Denali HighWay: a wide and simple track of more than 150 km in the middle of nowhere to feel Alaska in all its splendor. To get more into this incredible region, we will sleep in a very basic but very local "lodge" in the middle of this track. In the afternoon time to take a walk in the surroundings and enjoy nature.