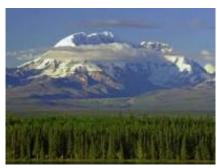

#### 3 - Seward - Takeena Peninsula - 380

After doing this route on the Kenai peninsula and riding through the spectacular Seward HW, we return to enjoy it back towards Talkeetna, approaching the area of Denali National Park, and we can already have good views of the old McKenley with its more 6,000m high, being the highest mountain in North America. It has now recovered its original native name, Denali. We will have dinner in a local place in the town.