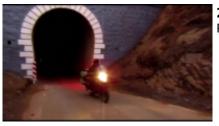

The Ruta de Los Túneles is a route that goes through the foothills of approximately 120 km and joins the towns of Cabildo and Illapel. It is currently completely paved and it goes through old one-way railway tunnels. The road has marked slopes and curves that make driving enjoyable and allow you to appreciate the surroundings of interior valleys and some panoramic views. From Santiago to Illapel, detours can be taken to make sections on unpaved roads depending on the interests of the clients.