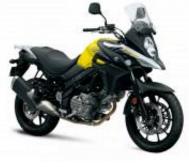

**2 - Illapel - Santiago - 290** Return to Santiago by Route 5 with stop in Los Vilos or Pichidangui

**DL 650 V Strom** + \$0.00

Dates & prices

| 9<br>B     | Support vehicle               | 50C      | Alcoholic beverages                     |
|------------|-------------------------------|----------|-----------------------------------------|
| Ð          | Damage deposit                | iôi      | Dinner                                  |
|            | Enduro body protection<br>kit | *0       | Extreme cold protection<br>kit          |
| <u>m</u>   | Ferrys                        | N N      | Flights                                 |
| 17/        | Mechanic                      | ASA      | Motorcycle return to<br>origin          |
|            | National parks tickets        | đ        | Non-Alcoholic beverages<br>water-coffee |
| ő <b>t</b> | Petrol & oil                  | [@]#     | Photo-video souvenir                    |
| - Conto    | Spare motorcycle              | O<br>III | Tips                                    |
| ē          | Transfers                     |          | Visas                                   |