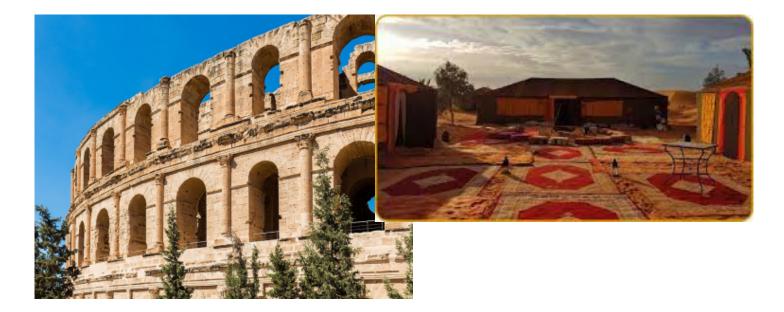

#### 3 - Tabarka - Subaytilah - 280

Tabarka – Sbeitla / 280 km 6 hours of travel "El Kef, on the border with Algeria" A start of the day that looks like Corsican ballads (winding roads, mountains) to go to the fortress of El Kef. The contrast will be there from the beginning of the afternoon with the first desert roads of the trip. Dinner and accommodation in Sbeitla 4 star hotel.

### 5 - Tozeur - Ksar Ghilane - 270

Tozeur – Ksar Ghilane / 270 km 5h trip "At the foot of the dunes" Crossing Chott El Jerid (the largest sebkha salt plain in the Maghreb) to reach the Grand Erg Oriental and the oasis of Ksar Ghilane. Arrived at the place, we will leave the motorcycles and the quad will become our friend to tame the dunes and enjoy a magnificent sunset. Dinner and night in a guest house at Ksar Ghilane.