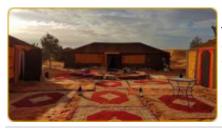

### 5 - Tozeur - Ksar Ghilane - 270

Tozeur – Ksar Ghilane / 270 km 5h trip "At the foot of the dunes" Crossing Chott El Jerid (the largest sebkha salt plain in the Maghreb) to reach the Grand Erg Oriental and the oasis of Ksar Ghilane. Arrived at the place, we will leave the motorcycles and the quad will become our friend to tame the dunes and enjoy a magnificent sunset. Dinner and night in a guest house at Ksar Ghilane.