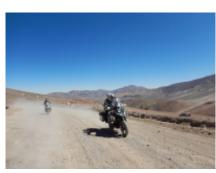

#### 1 - Copiapó - Copiapó - 330

COPIAPO AIRPORT – COASTAL ROUTE This day we are waiting for you at 10:30 a.m. tomorrow at the Copiapo airport, together with your motorcycle. The route will take us to the combination perfect between the desert and the sea, we will travel beautiful beaches to Bahía Salada. we will cross the driest desert in the world, through innumerable ravines to enjoy the amazing phenomenon of the Blooming Desert. We will arrive at the hotel in the afternoon. 330 km (80% On / 20% Off Road)

# 3 - Copiapó - Copiapó - 490

COPIAPO - PEDERNALES SALT FLAT - We will leave early for Inca de Oro, old and important mining center. Later We will go to the highlands towards the Salar de Flints. We will live the experience of walking through a salt flat over 3300 meters of altitude to see its lagoon La Turquesa, which is part of a series of altiplanic lagoons of varied colors. Then we will go down to arrive in the afternoon to Copiapó. 490 km (80% On / 20% Off Road)