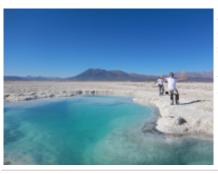

# 3 - Copiapó - Copiapó - 490

COPIAPO - PEDERNALES SALT FLAT - We will leave early for Inca de Oro, old and important mining center. Later We will go to the highlands towards the Salar de Flints. We will live the experience of walking through a salt flat over 3300 meters of altitude to see its lagoon La Turquesa, which is part of a series of altiplanic lagoons of varied colors. Then we will go down to arrive in the afternoon to Copiapó. 490 km (80% On / 20% Off Road)