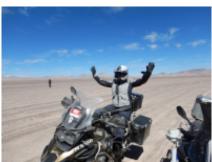

#### 1 - Copiapó - Copiapó - 330

COPIAPO AIRPORT – COASTAL ROUTE This day we are waiting for you at 10:30 a.m. tomorrow at the Copiapo airport, together with your motorcycle. The route will take us to the combination perfect between the desert and the sea, we will travel beautiful beaches to Bahía Salada. we will cross the driest desert in the world, through innumerable ravines to enjoy the amazing phenomenon of the Blooming Desert. We will arrive at the hotel in the afternoon. 330 km (80% On / 20% Off Road)

#### 4 - Copiapó - Copiapó - 190

COPIAPO – ENGLISH BAY - AIRPORT Today the desert landscapes will follow us surprising, we will leave for the mythical sea of dunes towards the mine of the 33. Then we will leave for Bahía Inglesa where we will have lunch The return will be made at the airport, where we will load the motorcycles. 192 km (66% On /34% Off Road)