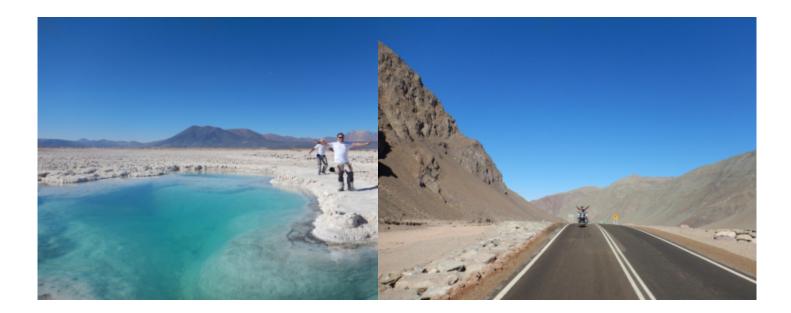

# 2 - Copiapó - Copiapó - 380

COPIAPO - SALT FLAT MARICUNGA We will leave early from Copiapó, heading to the highlands of the Andes Mountains, where find the Andean ecosystems more southern Chile. On our way we will visit the ruins of the mining town of Puquios, We will continue towards the Salar de Maricunga to enjoy fascinating views of Nevado Tres Crosses in the Santa Rosa Lagoon. we will have lunch at route and we will begin the descent towards Copiapo by the slope of Codoceo. 380 km (70% On / 30% Off Road)

# 3 - Copiapó - Copiapó - 490

COPIAPO - PEDERNALES SALT FLAT - We will leave early for Inca de Oro, old and important mining center. Later We will go to the highlands towards the Salar de Flints. We will live the experience of walking through a salt flat over 3300 meters of altitude to see its lagoon La Turquesa, which is part of a series of altiplanic lagoons of varied colors. Then we will go down to arrive in the afternoon to Copiapó. 490 km (80% On / 20% Off Road)