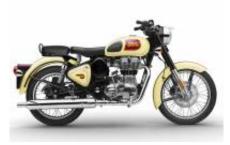

htseeing in Udaipur



**12 - Udaipur - Ranthambore National Park - 430** UDAIPUR - RANTHAMBORE NATIONAL PARK - 430 Kms. Check into your hotel/camp at the park.



13 - Ranthambore National Park - Ranthambore National Park -0

RAMTHAMBORE NATIONAL PARK A Gypsy (an open SUV seating around 5-7 people), Safari inside Ramthambore National Park.



## **14 - Ranthambore National Park - Delhi - 350**RANTHAMBORE NATIONAL PARK - Delhi - 350 Kms. Check into your hotel.

#### 15 - Delhi - Delhi - 0

DELHI Check out time from the hotel is 10:00 HRS, the tour ends here, the taxi for the airport will come, in case anyone wants to visit any place in Delhi or any extra requirement, the same can be arranged on actual. Hope you had a good trip and we hope to see you soon on another adventure with us!!!





Classic 500 + \$0.00

### Dates & prices

|                              | 2x people, 1x motorcycle in double room | 2x people, 2x motorcycles in double room | 1x person, 1x motorcycle in single room |
|------------------------------|-----------------------------------------|------------------------------------------|-----------------------------------------|
| 01-Jan-2025 -<br>31-Dec-2025 | \$2,687.42                              | \$3,442.58                               | \$5,472.64                              |

Days not available: 15-Aug-2018,02-Oct-2018,19-Oct-2018,07-Nov-2018,25-Dec-2018,31-Dec-2018,01-Jan-2019,26-Jan-2019,20-Mar-2019,21-Mar-2019,19-Apr-2019,01-May-2019,15-Aug-2019,02-Oct-2019,07-Oct-2019,08-Oct-2019,27-Oct-2019,29-Oct-2019,25-Dec-2019,31-Dec-2019 \* prices per p