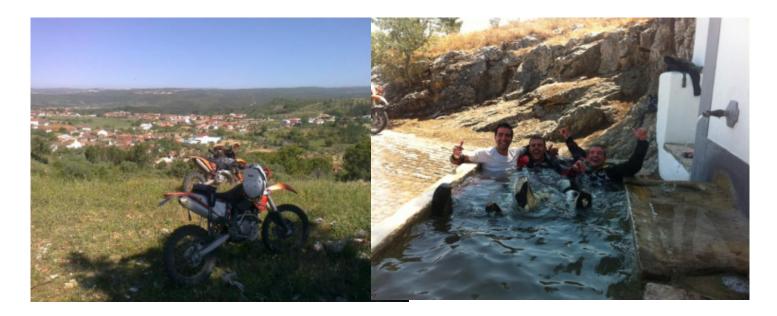

If you want to ride an economic enduro motorcycle tour and close to home, Portugal is your destination, we will discover incredible places and we will ride by areas used in the national enduro of Portugal.

We have the Yamaha Wr 250 cc and 450 cc, we will sleep in a charming rural hotel, and lunch and dinner will be hard to forget