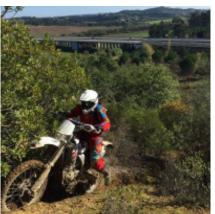

If you want to ride an economic enduro motorcycle tour and close to home, Portugal is your destination, we will discover incredible places and we will ride by areas used in the national enduro of Portugal.

We have the Yamaha Wr 250 cc and 450 cc, we will sleep in a charming rural hotel, and lunch and dinner will be hard to forget