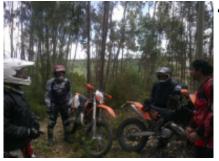

If you want to ride an economic enduro motorcycle tour and close to home, Portugal is your destination, we will discover incredible places and we will ride by areas used in the national enduro of Portugal.

We have the Yamaha Wr 250 cc and 450 cc, we will sleep in a charming rural hotel, and lunch and dinner will be hard to forget