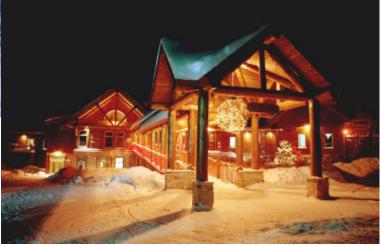

### 3 - Lac Taureau - Saint-Alexis-des-Monts - 121

Saint-Michel-des-Saints / Saint-Alexis-des-Monts (121 km) The adventure continues through the rugged territories of the Réserve faunique Mastigouche. Your destination is the famous Sacacomie hotel where you will experience the Geos Spa, a unique spa concept in Canada.

- 4 to 6 hours of activities
- Accommodation: Hotel Sacacomie