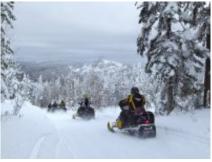

# 5 - Sainte-Catherine-de-la-Jacques-Cartier - Saint-Paulin - 180

Sainte-Catherine de la Jacques Cartier / Saint-Paulin (180 km) After a hearty breakfast, you will depart to discover a new route to reach Mauricie, between panoramic trails and diverse landscapes, arrive at your accommodation in the afternoon for a unique experience marked by pleasure and change of scenery.

- 4 to 6 hours of activities
- Accommodation: Auberge le Baluchon