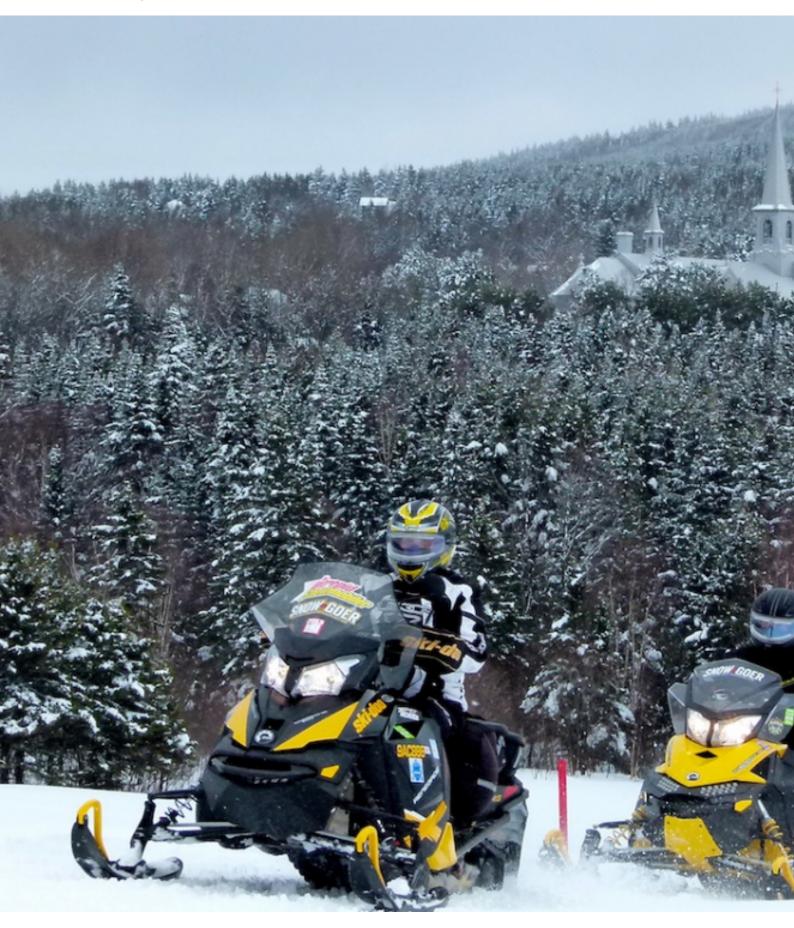

### 2 - Lac Taureau - Lac Taureau - 80

Lac Taureau Regional Park (80 km) After the guide's briefing, the big snowmobile outing will take place at the end of the morning. First day at the majestic Lac Taureau. This vast body of water turns into a true white desert in winter, and the vast wilderness of the Haute-Matawinie is perfect for snowmobiling expeditions. You will then stay at a spectacular log cabin inn.

### 3 - Lac Taureau - Saint-Alexis-des-Monts - 121

Saint-Michel-des-Saints / Saint-Alexis-des-Monts (121 km) The adventure continues through the rugged territories of the Réserve faunique Mastigouche. Your destination is the famous Sacacomie hotel where you will experience the Geos Spa, a unique spa concept in Canada.