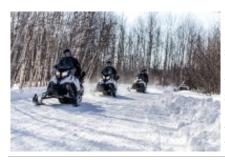

### 2 - Lac Taureau - Lac Taureau - 80

Lac Taureau Regional Park (80 km) After the guide's briefing, the big snowmobile outing will take place at the end of the morning. First day at the majestic Lac Taureau. This vast body of water turns into a true white desert in winter, and the vast wilderness of the Haute-Matawinie is perfect for snowmobiling expeditions. You will then stay at a spectacular log cabin inn.

- 4 to 6 hours of activities
- Accommodation: Auberge du Lac Taureau.