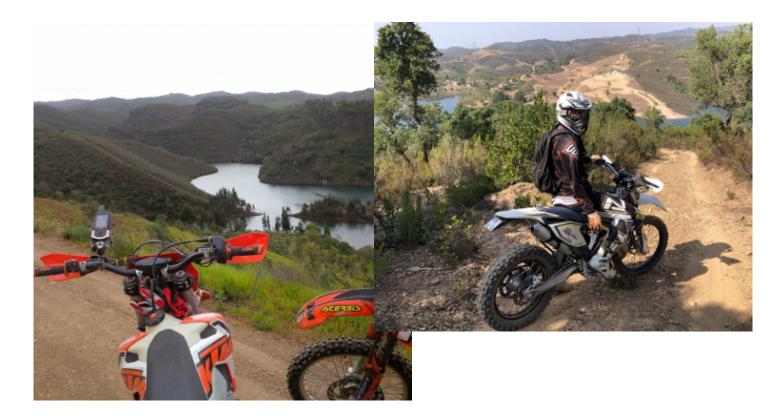

## 2 - São Bartolomeu de Messines - Sabóia - O

SB de Messines - Saboia: briefing and delivery of vehicles. You will discover during this Raid, the splendid region of the Algarve. Departure from São Bartolomeu de Messines, 20 km north of Albufeira. The tour begins in the Algarve region, to invade the Alentejo region and reach our charming guesthouse, dinner and overnight.

Starting from the ocean, we start heading inland through the eucalyptus forests to 990 m Monte Foia, an immersion in nature along the banks of the Guadiana River and through the Serra de Monchique, cork production area and typical villages. In the evening you will arrive at Monchique, a hotel facility.

#### 5 - Monchique - São Bartolomeu de Messines - 0

Monchique - Silves - SB Messines: Last leg of our enduro ride, crossing the mountainous region, located inland and including mainly the heart of São Marcos da Serra. Its relief is clearly mountainous, covered mainly by cork oaks and forests, with the lowest population density of the municipality. At midday circuit back, by the trails we arrive at São Bartolomeu de Messines, the trail follows the course of Ribeira do Arade, a stretch of great beauty. You will return your vehicles before being transferred to Albufeira for a last night in the festive atmosphere of southern Portugal. Dinner and overnight at the hotel.