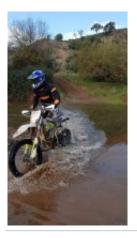

#### 5 - Monchique - São Bartolomeu de Messines - 0

Monchique - Silves - SB Messines: Last leg of our enduro ride, crossing the mountainous region, located inland and including mainly the heart of São Marcos da Serra. Its relief is clearly mountainous, covered mainly by cork oaks and forests, with the lowest population density of the municipality. At midday circuit back, by the trails we arrive at São Bartolomeu de Messines, the trail follows the course of Ribeira do Arade, a stretch of great beauty. You will return your vehicles before being transferred to Albufeira for a last night in the festive atmosphere of southern Portugal. Dinner and overnight at the hotel.