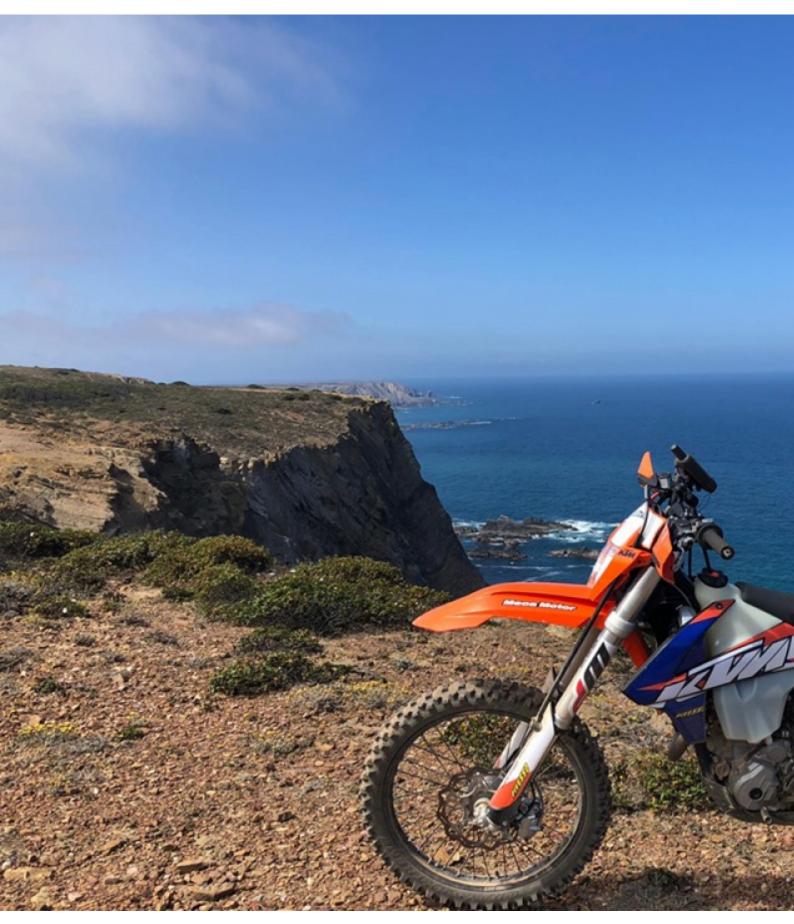

Do you want to discover the Portuguese Algarve in a way you can not imagine? On a KTM 450 cc or on an all-terrain buggy? Do not think twice, come with us and discover this incredible country as you never imagined.

#### 3 - Sabóia - Vila do Bispo - O

Saboia - Vila do Bispo: The ride continues by tracking through postcard landscapes to reach Vila do Bispo, a small town 22 kilometers west of Lagos. It is a pretty village with old typical Algarve houses, grouped around the 16th century church. This "far west" area is still untouched by mass tourism and has beautiful beaches and beautiful countryside. The circuit that takes place in the morning in the mountains and around noon, you will start to smell the sea and the Via Algarviana will end in the Parque Natural do Sudoeste Alentejo and Costa Vicentina, the most unspoiled coast of Europe. Continue along the coast from Carrapateira, a former fishing village. This corner of the Algarve is remote, isolated, and certainly not visited by tourists who invade the coast. Here; travelers, tourists, surfers, and windsurfers are enchanted by the wonderful sunsets and beautiful beaches. You will overnight in a hotel with comfort equipped with indoor pool. You will have dinner in a typical restaurant in the village

#### 4 - Vila do Bispo - Monchique - 0

Vila do Bispo - Monchique: An off-road circuit that will take you between landscapes and enchanting colors to culminate in Cape S. Vincent, which is the last branch of the Algarve overlooking the Atlantic Ocean. We will cross the BRÃO SÃO JOÃO wind farm the largest in the Algarve, the afternoon break at "FRIDAY HAPPINESS" for a beer.