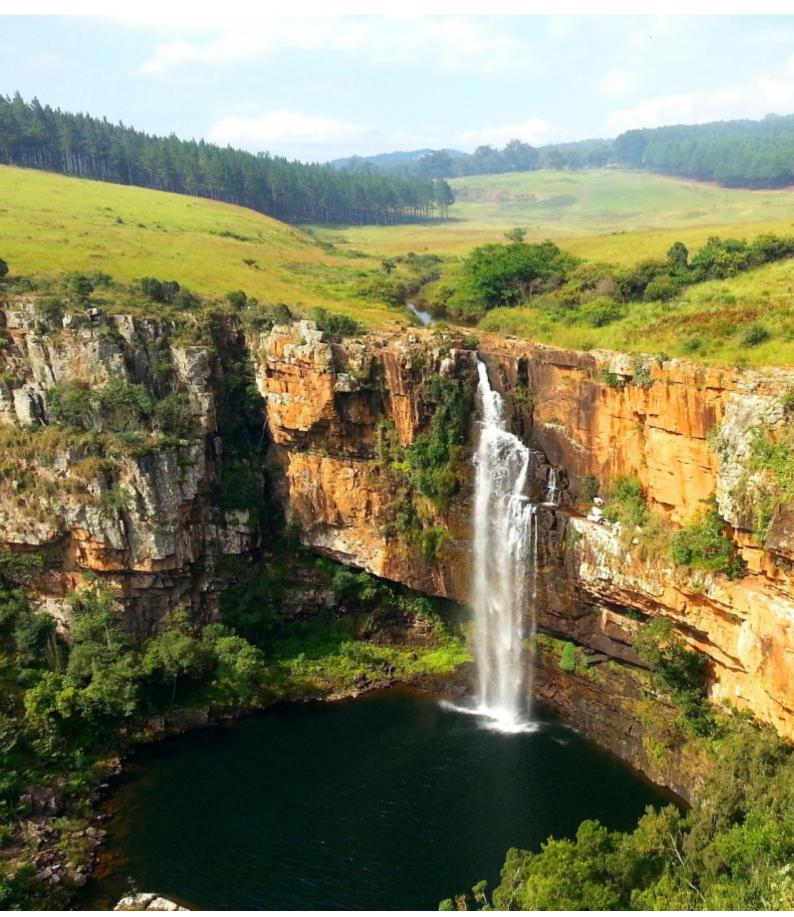

## 4 - Mpumalanga - Shangana Cultural Village - 250

Today we explore the Panprama Route. The roads here are beautiful and curvy, and there are so many great view points, rock formations and waterfalls along the way. The route includes stops at Bourkes luck potholes, The Three Rondavels, and Gods Window. We will arrive back Hazyview in the late Afternoon and tonight we are booked in for the Shangana Cultural evening, which includes traditional African dances followed by an African feast!