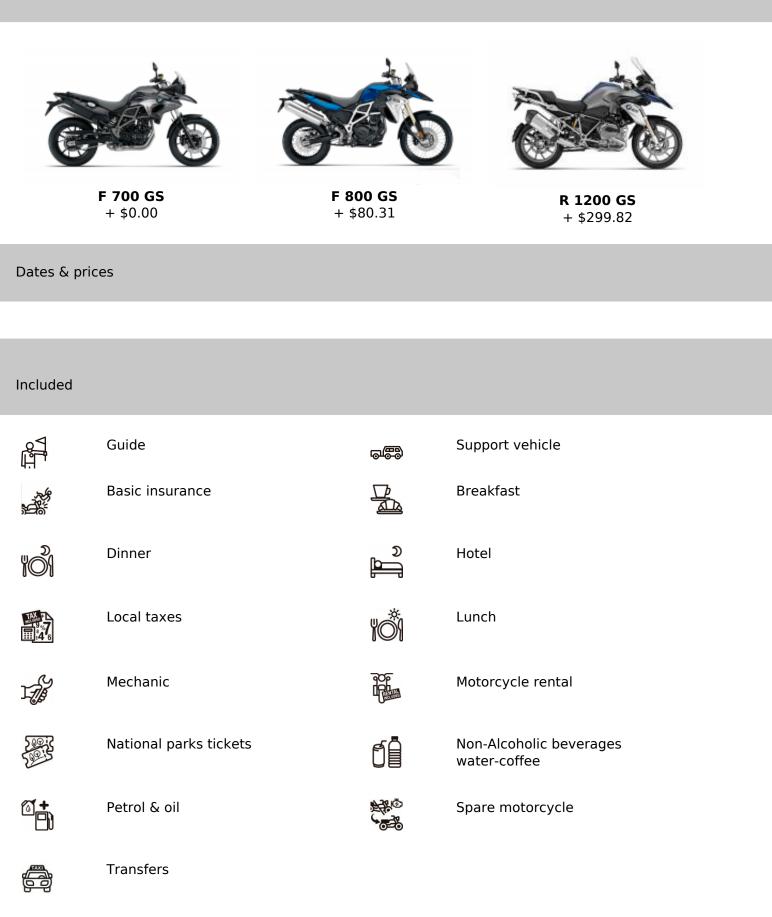

# 2 - Pretoria - Pretoria - 70

This morning we will hand over your motorcycle to you and sign all the paperwork followed by a tour briefing. We start off by taking a short tour of the city of Pretoria to experience all the vibrant colors, sounds and tastes of Africa. We will have lunch in a tavern in a township to taste some local South African food. Afterwards we enjoy a guided motorcycle ride through a BIG 5 nature reserveon our motorcycles! Rhinos, giraffes, impala's and wildebeest can all be spotted from your motorcycle. Tonight we have a welcome dinner in an African Boma.

# Not included

Damage deposit

|      | Enduro body protection<br>kit | *        | Extreme cold protection<br>kit |
|------|-------------------------------|----------|--------------------------------|
| Ŵ    | Ferrys                        | XX       | Flights                        |
| *    | Maps & Roadbook               | ASA      | Motorcycle return to origin    |
| Ŀġ   | On route snacks               | ₽ ⊅<br>∭ | Parking                        |
| [@]# | Photo-video souvenir          | 0<br>I   | Tips                           |
|      | Visas                         |          |                                |