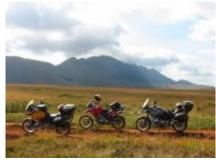

Motorcycle trip to South AfricaDiscover South Africa on the back of a BMW Gs (the one you want) during 7 days total, 5 days riding, and with a total distance of about 1400 km, we will depart from Pretoria, we will arrive to Swaziland, passing through the Kruger National Park where we can see the big 5.

#### 3 - Pretoria - Magoebaskloof - 400

Today you make your way up into Mpumalanga- an area known to local riders as "Biker Paradise". As you head up north, the roads become mountain-ous with beautiful views of the rolling hills below. A highlight is riding Long Tom Pass. Enjoy the great twisties and arrive in Hazyview in the last afternoon.