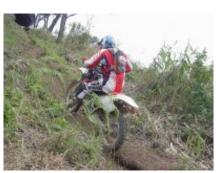

# **Motorcycle Enduro off Road Tour Bali**

**Duration Difficulty Support vehicle** 

8 días Normal-Hard نعم

Language Guide

en,es نعم

Have you always thought that Bali was a destination for sun and sand? Well, we offer you an incredible mix ... Final model enduro motorcycles, guide in english or Spanish, good hotels, incredible landscapes, volcanoes, beaches, good food and much more ... Come with us to this route of 7 days 5 on a motorcycle and you will never forget it !!