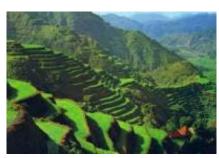

# **Motorcycle Enduro off Road Tour Bali**

**Duration Difficulty Support vehicle** 

8 días Normal-Hard نعم

Language Guide

en,es نعم

Have you always thought that Bali was a destination for sun and sand? Well, we offer you an incredible mix ... Final model enduro motorcycles, guide in english or Spanish, good hotels, incredible landscapes, volcanoes, beaches, good food and much more ... Come with us to this route of 7 days 5 on a motorcycle and you will never forget it !!