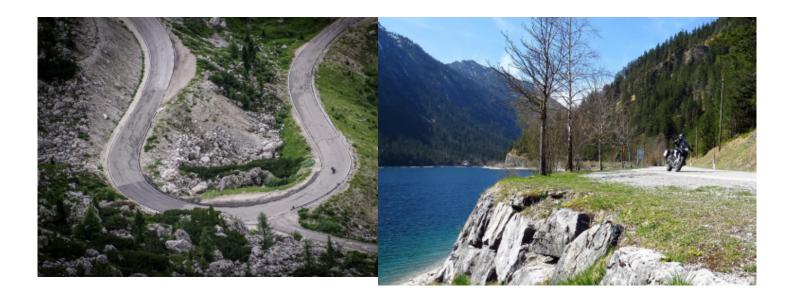

# Motorcycle dual-purpose and Adventure, Alps Italy & Swiss self guided

durada dificultat Vehicle de suport

7 días Normal-Hard No

Language guia en,es,fr,de,it No

The Alps, like you would never have imagined! Those who are fascinated by the challenges will probably like this proposal, challenging but not impossible, a well-thought-out mix of mountain passes through the magnificent Alpine chain of Switzerland and Italy. A real playground for motorcyclists, a challenge on the most beautiful and panoramic roads. The Swiss Confederation is by definition the "State of the crossings" and there is no itinerary that does not foresee the crossing of more than one. The "Four passes", all over 2000 meters and accessible only in summer, as well as a must for motorcyclists from all over Europe, are a wonderful journey into the heart of the Alps to relive the myth of the Alpine Post. A unique occasion. You will discover spectacular panoramas, dominated by imposing glaciers, turquoise lakes, deep gorges and characteristic villages. The journey continues through the Italian Alps, including the fantastic climbs to the Stelvio and Gavia passes, towards Merano, where you will begin your return to Milan to finish this challenging tour.