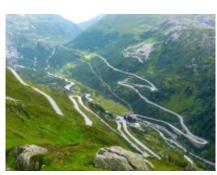

# Motorcycle dual-purpose and Adventure, Alps Italy & Swiss self guided

durada dificultat Vehicle de suport

7 días Normal-Hard No

Language guia en,es,fr,de,it No

The Alps, like you would never have imagined! Those who are fascinated by the challenges will probably like this proposal, challenging but not impossible, a well-thought-out mix of mountain passes through the magnificent Alpine chain of Switzerland and Italy. A real playground for motorcyclists, a challenge on the most beautiful and panoramic roads. The Swiss Confederation is by definition the "State of the crossings" and there is no itinerary that does not foresee the crossing of more than one. The "Four passes", all over 2000 meters and accessible only in summer, as well as a must for motorcyclists from all over Europe, are a wonderful journey into the heart of the Alps to relive the myth of the Alpine Post. A unique occasion. You will discover spectacular panoramas, dominated by imposing glaciers, turquoise lakes, deep gorges and characteristic villages. The journey continues through the Italian Alps, including the fantastic climbs to the Stelvio and Gavia passes, towards Merano, where you will begin your return to Milan to finish this challenging tour.