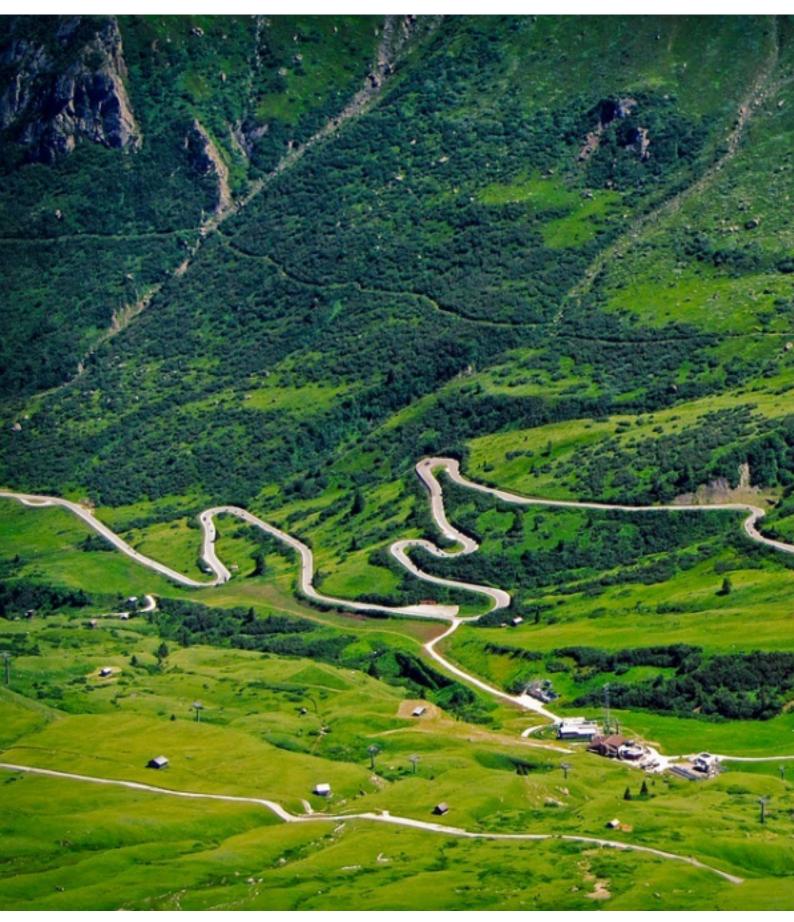

# Motorcycle dual-purpose and Adventure, Alps Italy & Swiss self guided

durada dificultat Vehicle de suport

7 días Normal-Hard No

Language guia en,es,fr,de,it No

The Alps, like you would never have imagined! Those who are fascinated by the challenges will probably like this proposal, challenging but not impossible, a well-thought-out mix of mountain passes through the magnificent Alpine chain of Switzerland and Italy. A real playground for motorcyclists, a challenge on the most beautiful and panoramic roads. The Swiss Confederation is by definition the "State of the crossings" and there is no itinerary that does not foresee the crossing of more than one. The "Four passes", all over 2000 meters and accessible only in summer, as well as a must for motorcyclists from all over Europe, are a wonderful journey into the heart of the Alps to relive the myth of the Alpine Post. A unique occasion. You will discover spectacular panoramas, dominated by imposing glaciers, turquoise lakes, deep gorges and characteristic villages. The journey continues through the Italian Alps, including the fantastic climbs to the Stelvio and Gavia passes, towards Merano, where you will begin your return to Milan to finish this challenging tour.