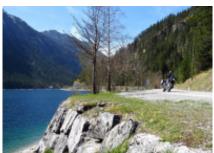

# Motorcycle dual-purpose and Adventure, Alps Italy & Swiss self guided

durada dificultat Vehicle de suport

7 días Normal-Hard No

Language guia en,es,fr,de,it No

The Alps, like you would never have imagined! Those who are fascinated by the challenges will probably like this proposal, challenging but not impossible, a well-thought-out mix of mountain passes through the magnificent Alpine chain of Switzerland and Italy. A real playground for motorcyclists, a challenge on the most beautiful and panoramic roads. The Swiss Confederation is by definition the "State of the crossings" and there is no itinerary that does not foresee the crossing of more than one. The "Four passes", all over 2000 meters and accessible only in summer, as well as a must for motorcyclists from all over Europe, are a wonderful journey into the heart of the Alps to relive the myth of the Alpine Post. A unique occasion. You will discover spectacular panoramas, dominated by imposing glaciers, turquoise lakes, deep gorges and characteristic villages. The journey continues through the Italian Alps, including the fantastic climbs to the Stelvio and Gavia passes, towards Merano, where you will begin your return to Milan to finish this challenging tour.