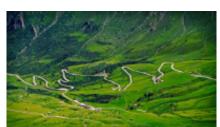

# Motorcycle dual-purpose and Adventure, Alps Italy & Swiss self guided

durada dificultat Vehicle de suport

7 días Normal-Hard No

Language guia en,es,fr,de,it No

The Alps, like you would never have imagined! Those who are fascinated by the challenges will probably like this proposal, challenging but not impossible, a well-thought-out mix of mountain passes through the magnificent Alpine chain of Switzerland and Italy. A real playground for motorcyclists, a challenge on the most beautiful and panoramic roads. The Swiss Confederation is by definition the "State of the crossings" and there is no itinerary that does not foresee the crossing of more than one. The "Four passes", all over 2000 meters and accessible only in summer, as well as a must for motorcyclists from all over Europe, are a wonderful journey into the heart of the Alps to relive the myth of the Alpine Post. A unique occasion. You will discover spectacular panoramas, dominated by imposing glaciers, turquoise lakes, deep gorges and characteristic villages. The journey continues through the Italian Alps, including the fantastic climbs to the Stelvio and Gavia passes, towards Merano, where you will begin your return to Milan to finish this challenging tour.