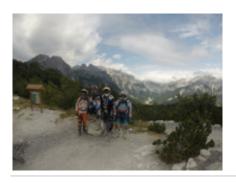

#### 4 - Pogradec - Voskopojë - 70

After a good breakfast we head south, towards Voskopoje, where we will drive through somewhat more technical areas than yesterday and discover wooded areas, cross some rivers and stop to eat in a very charming place. In the middle of the afternoon we arrive at the hotel where a good beer awaits us!

### 5 - Voskopojë - Pogradec - 130

VOSKOPOJE – LOZHAN – NICE – POGADEC Today we return to the north, passing through several lost villages in the Albanian mountains, we will drive along paths with a lot of loose stones, we will cross some rivers, if we are lucky we will see a bear or a deer... We will stop to eat and after eating we continue a little more on the motorcycle Until we get to the hotel tonight.