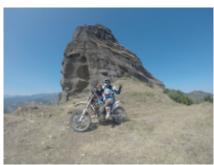

# Motorcycle Enduro off Road tour Albania Cross Country tour

durada dificultat Vehicle de suport

7 días Hard Si

Language guia

en Si

Albania, is one of the forgotten countries of Eastern Europe, in any case, it is a totally Mediterranean country, with good food, good weather, and incredible mountains to practice our sport, Enduro! We propose a trip of 7 days in total, 5 of them on Husqvarna 350 cc enduro motorcycles of 2018 in which we will discover routes and paths that very few tourists have the opportunity to know, we will eat traditional food and in abundance, we will sleep in good hotels and of course we will have a team of professionals helping us at all times.

#### 3 - Tirana - Pogradec - 160

All-day tour with a guide, in which we will travel along tracks and paths going down to the southeast, we will stop to eat en route and after eating we will continue a few more km until we reach our hotel for tonight. (Of the 160 km about 20 will be on asphalt)

#### 4 - Pogradec - Voskopojë - 70

After a good breakfast we head south, towards Voskopoje, where we will drive through somewhat more technical areas than yesterday and discover wooded areas, cross some rivers and stop to eat in a very charming place. In the middle of the afternoon we arrive at the hotel where a good beer awaits us!

### 5 - Voskopojë - Pogradec - 130

VOSKOPOJE – LOZHAN – NICE – POGADEC Today we return to the north, passing through several lost villages in the Albanian mountains, we will drive along paths with a lot of loose stones, we will cross some rivers, if we are lucky we will see a bear or a deer... We will stop to eat and after eating we continue a little more on the motorcycle Until we get to the hotel tonight.