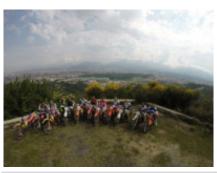

# Motorcycle Enduro off Road tour Albania Cross Country tour

durada dificultat Vehicle de suport

7 días Hard Si

Language guia

en Si

Albania, is one of the forgotten countries of Eastern Europe, in any case, it is a totally Mediterranean country, with good food, good weather, and incredible mountains to practice our sport, Enduro! We propose a trip of 7 days in total, 5 of them on Husqvarna 350 cc enduro motorcycles of 2018 in which we will discover routes and paths that very few tourists have the opportunity to know, we will eat traditional food and in abundance, we will sleep in good hotels and of course we will have a team of professionals helping us at all times.

#### 2 - Tirana - Tirana - 100

Transfer to the starting point, where we pick up the motorcycles and go out to the surroundings of Tirana to know the level of the group, we will stop to eat at noon and we will return to the same hotel where we have slept tonight.