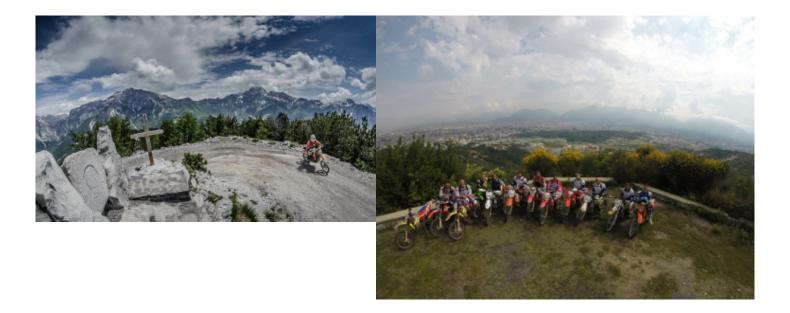

# Motorcycle Enduro off Road tour Albania Cross Country tour

durada dificultat Vehicle de suport

7 días Hard Si

Language guia

en Si

Albania, is one of the forgotten countries of Eastern Europe, in any case, it is a totally Mediterranean country, with good food, good weather, and incredible mountains to practice our sport, Enduro! We propose a trip of 7 days in total, 5 of them on Husqvarna 350 cc enduro motorcycles of 2018 in which we will discover routes and paths that very few tourists have the opportunity to know, we will eat traditional food and in abundance, we will sleep in good hotels and of course we will have a team of professionals helping us at all times.

If you are willing to discover Albania in a completely different way, do not hesitate and come with us!