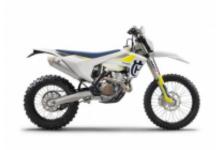

# Motorcycle Enduro off Road tour Albania Cross Country tour

durada dificultat Vehicle de suport

7 días Hard Si

Language guia

en Si

Albania, is one of the forgotten countries of Eastern Europe, in any case, it is a totally Mediterranean country, with good food, good weather, and incredible mountains to practice our sport, Enduro! We propose a trip of 7 days in total, 5 of them on Husqvarna 350 cc enduro motorcycles of 2018 in which we will discover routes and paths that very few tourists have the opportunity to know, we will eat traditional food and in abundance, we will sleep in good hotels and of course we will have a team of professionals helping us at all times.