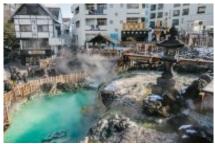

We will end our day relaxing in the hot spring water of Hakone area, one of the most popular hot spring resorts in Japan.

## 3 - Hakone - Nishiizu -

Hakone → Nishi-Izu

The day will start with a Ropeway tour of the Owakudani Valley, born from a 3000 years ago eruption of Mount Hakone, being astonished by its sulforous vapors and the massive structure of the volcanic rocks. We will then return on our motorcycles to reach the lzu peninsula and its bright green wasabi fields, to have an authentic wasabi picling experience. You will then live the riding experience of your life on the Kawazu Loop Bridge, considered one of the most spectacular bridges in the world. The day will end the astonishing area of Nishi-Izu, into an authentic seaside resorts, where you will live the magic experience of having a hot spring bath while enjoying the view of the sea.

#### 5 - Nagano - Prefectura de Gunma -

Nagano → Kusatsu

After a marvellous ride on the beautiful Venus Line and its heavy curves, we will reach the city of Matsumoto. Here we will take a look at the Matsumoto castle, symbol of the city, made in 16th century and one of Japan's most beautiful original castles. Its main features are its black wainscoting, which made it being recognized with the nickname of "Crow Castle". Our journey wil end in one of the three most popular hot spring resorts in the country: the ancient and warming Kusatsu city. The nearby peak of Mount Kusatsu-Shirane is the source of this city's hot waters, which, local people use to claim, can cure all form of pain except love pains.