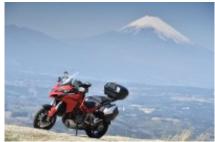

The trip of a lifetime. Dogashima's wonderful nature and relaxing hot spring, breathtaking view from the Ashinoko Skyline and Mount Fuji, the symbol of Japan, will be some of the main features included in this iconic motorcycle tour. This tour is specifically made not only to let you enjoy motorcycle touring in Japan, but also some unique pieces of Japanese culture as well. You of course will enjoy classic Japanese pattern like hot spring's relaxing water and made fresh sashimi, but you will also be able to try the uncommon experience of wasabi's harvest on an authentic Japanese wasabi field. You will be also enjoying some of the greatest historic treasures Japan can offer you, like the Owakudani valley or the unique Oshino Hakkai. And then, the road: Izu Skyline's curves, the Kawazu Nanadaru Bridge's astonishing loop and the romantic ocean view on the Bay Bridge.

#### 2 - ODAIBA Gamers - Hakone -

Odaiba → Hakone

The start of our journey will be a riding on some of the best panoramic roads in the country, the Ashinoko Skyline, alongside the beautiful Ahinoko Lake and the legendary Izu Skyline, a curvy road dream of any biker. We will be visiting Oshino Hakkai, a small village located in the Fuji Five Lake region. Nearby there are eight ponds of extraordinarily clear water, fed by snow melting down fom Mount Fuji, filtered for more than 80 years through porous layers of lava. All the way we will be watched by him, Japan's tallest peak and well recognized official symbol of this country: Mount Fuji.