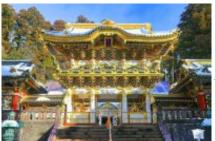

#### 7 - Nikkō - ODAIBA Gamers -

Nikko → Odaiba

On the last day you will be visiting the majestic Nikko Toshogu, the final resting place of the Shogunate founder Tokugawa Yeyasu. A masterpiece of Japanese architecture!