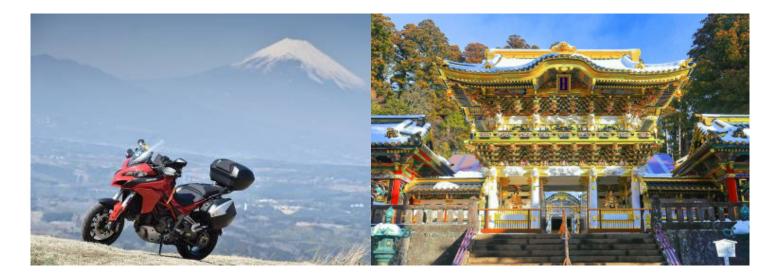

The trip of a lifetime. Dogashima's wonderful nature and relaxing hot spring, breathtaking view from the Ashinoko Skyline and Mount Fuji, the symbol of Japan, will be some of the main features included in this iconic motorcycle tour. This tour is specifically made not only to let you enjoy motorcycle touring in Japan, but also some unique pieces of Japanese culture as well. You of course will enjoy classic Japanese pattern like hot spring's relaxing water and made fresh sashimi, but you will also be able to try the uncommon experience of wasabi's harvest on an authentic Japanese wasabi field. You will be also enjoying some of the greatest historic treasures Japan can offer you, like the Owakudani valley or the unique Oshino Hakkai. And then, the road: Izu Skyline's curves, the Kawazu Nanadaru Bridge's astonishing loop and the romantic ocean view on the Bay Bridge.

#### 2 - ODAIBA Gamers - Hakone -

Odaiba → Hakone

The start of our journey will be a riding on some of the best panoramic roads in the country, the Ashinoko Skyline, alongside the beautiful Ahinoko Lake and the legendary Izu Skyline, a curvy road dream of any biker. We will be visiting Oshino Hakkai, a small village located in the Fuji Five Lake region. Nearby there are eight ponds of extraordinarily clear water, fed by snow melting down fom Mount Fuji, filtered for more than 80 years through porous layers of lava. All the way we will be watched by him, Japan's tallest peak and well recognized official symbol of this country: Mount Fuji.