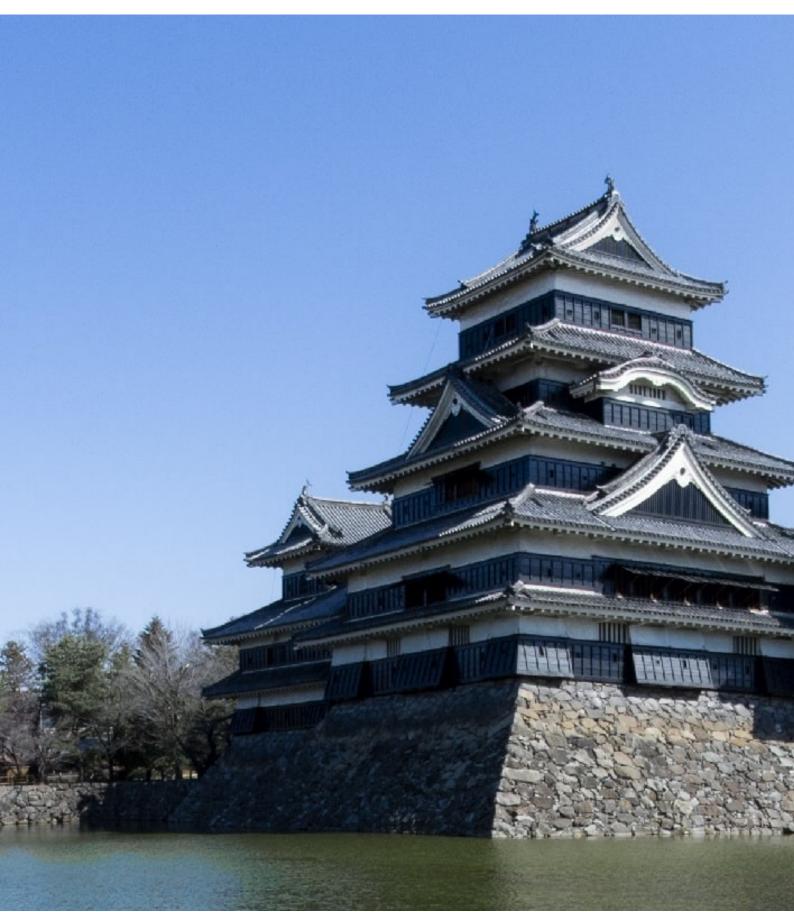

#### 5 - Nagano - Prefectura de Gunma -

Nagano → Kusatsu

After a marvellous ride on the beautiful Venus Line and its heavy curves, we will reach the city of Matsumoto. Here we will take a look at the Matsumoto castle, symbol of the city, made in 16th century and one of Japan's most beautiful original castles. Its main features are its black wainscoting, which made it being recognized with the nickname of "Crow Castle". Our journey wil end in one of the three most popular hot spring resorts in the country: the ancient and warming Kusatsu city. The nearby peak of Mount Kusatsu-Shirane is the source of this city's hot waters, which, local people use to claim, can cure all form of pain except love pains.