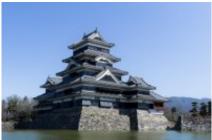

#### 5 - Nagano - Prefectura de Gunma -

Nagano → Kusatsu

After a marvellous ride on the beautiful Venus Line and its heavy curves, we will reach the city of Matsumoto. Here we will take a look at the Matsumoto castle, symbol of the city, made in 16th century and one of Japan's most beautiful original castles. Its main features are its black wainscoting, which made it being recognized with the nickname of "Crow Castle". Our journey wil end in one of the three most popular hot spring resorts in the country: the ancient and warming Kusatsu city. The nearby peak of Mount Kusatsu-Shirane is the source of this city's hot waters, which, local people use to claim, can cure all form of pain except love pains.