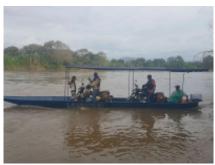

3 - Tatacoa Desert - San Agustín - 190

Day 3 / La Tatacoa Desert - San Augustin's Archeological Park

We will have the unique experience to cross the Magdalena River in a small canoe departing early in the morning, in our way trees will make a sealing over the road, making riding through on a Royal Enfiel Classic 500 a real pleasure. We will go up to the Colombian Flowerbed to the origin of the Colombian mountain range and its rivers and spend the night in San Agustin, place of the archeological park a world heritage site (UNESCO).