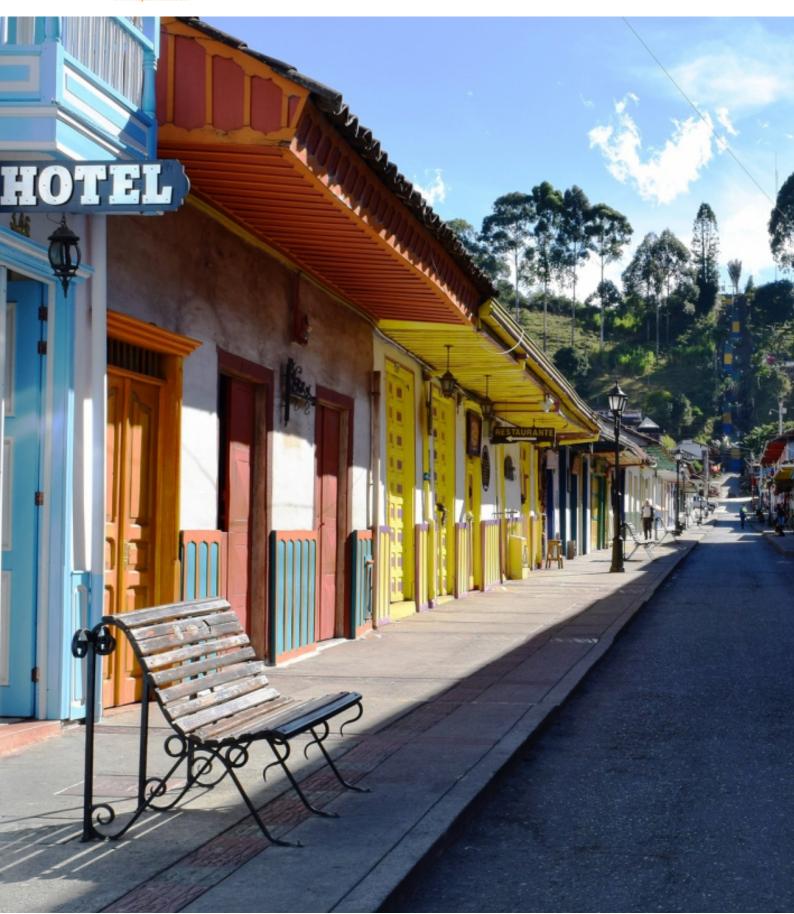

6 - Buga - Salento - 150 Day 6 / Buga - Salento

After crossing Cauca River in an old wide boat, we go through rustic roads in the coffee growing area. The warm valley and the sugar cane plantations open up to a scenery of hills and abundant vegetation of coffee and plantains. Towns are filled with color and flavor.

Day 7 Resting day at Salento

During this day riders will choose from different activities (Enjoys the coffee park, tour on Willis Jeep, visiting Cocora park, a butterfly farm, Muleteer museum or stay and do craft shopping in Salento town).