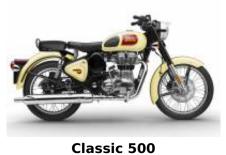

3 - Tatacoa Desert - San Agustín - 190

Day 3 / La Tatacoa Desert - San Augustin's Archeological Park

We will have the unique experience to cross the Magdalena River in a small canoe departing early in the morning, in our way trees will make a sealing over the road, making riding through on a Royal Enfiel Classic 500 a real pleasure. We will go up to the Colombian Flowerbed to the origin of the Colombian mountain range and its rivers and spend the night in San Agustin, place of the archeological park a world heritage site (UNESCO).