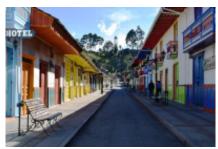

6 - Buga - Salento - 150 Day 6 / Buga - Salento

After crossing Cauca River in an old wide boat, we go through rustic roads in the coffee growing area. The warm valley and the sugar cane plantations open up to a scenery of hills and abundant vegetation of coffee and plantains. Towns are filled with color and flavor.

8 - Salento - Manizales - 210 Day 8 Salento - Manizales

On this day, we will go through typical little towns of the coffee region: with their houses made of "bareque" and "guadua" filled with colors that grant them a romantic atmosphere filled of Colombian past. The route will lead us to the central mountain range paths to Manizales, on its suburbs we will finish our day enjoying a nice rest on the hot springs of Ruiz volcano.