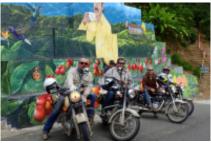

Motorcycle dual-purpose and Adventure, Magic Colombia

# Motorcycle dual-purpose and Adventure, Magic Colombia

| durada                   | dificultat        | Vehicle de suport |
|--------------------------|-------------------|-------------------|
| 10 días                  | alt               | Si                |
|                          |                   |                   |
| Language                 | guia              |                   |
| <b>Language</b><br>en,es | <b>guia</b><br>Si |                   |

Magic Colombia is a 1.850 KMS trip, where we start riding from the east range plains at 2640 meters above sea level located south east of Colombia through the Tatacoa desert, San Agustins Archeological Park in the Andes, passing through the Moorland in Purace National Park and the colonial, white city of Popayan. Passing through the hot and fertile valley of the Cauca river, visiting a native Indian reserve, reaching the lush coffee zone were nature explodes in all its splendor, we can relax in the hot springs of the volcano of the "Nevado del Ruiz" and ride down the hillsides through hundreds of curves to the city of Honda located at sea level at the river bank of the Magdalena river. Our last ride will be uphill through roads across the mountains ending in Bogota.