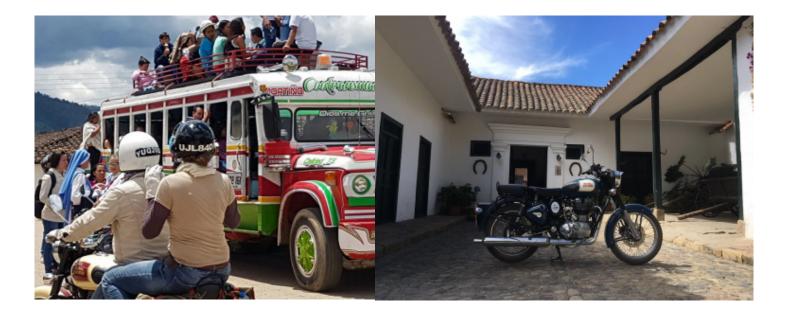

3 - Tatacoa Desert - San Agustín - 190

Day 3 / La Tatacoa Desert - San Augustin's Archeological Park

We will have the unique experience to cross the Magdalena River in a small canoe departing early in the morning, in our way trees will make a sealing over the road, making riding through on a Royal Enfiel Classic 500 a real pleasure. We will go up to the Colombian Flowerbed to the origin of the Colombian mountain range and its rivers and spend the night in San Agustin, place of the archeological park a world heritage site (UNESCO).