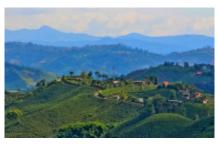

6 - Buga - Salento - 150 Day 6 / Buga - Salento

After crossing Cauca River in an old wide boat, we go through rustic roads in the coffee growing area. The warm valley and the sugar cane plantations open up to a scenery of hills and abundant vegetation of coffee and plantains. Towns are filled with color and flavor.

8 - Salento - Manizales - 210 Day 8 Salento - Manizales

On this day, we will go through typical little towns of the coffee region: with their houses made of "bareque" and "guadua" filled with colors that grant them a romantic atmosphere filled of Colombian past. The route will lead us to the central mountain range paths to Manizales, on its suburbs we will finish our day enjoying a nice rest on the hot springs of Ruiz volcano.