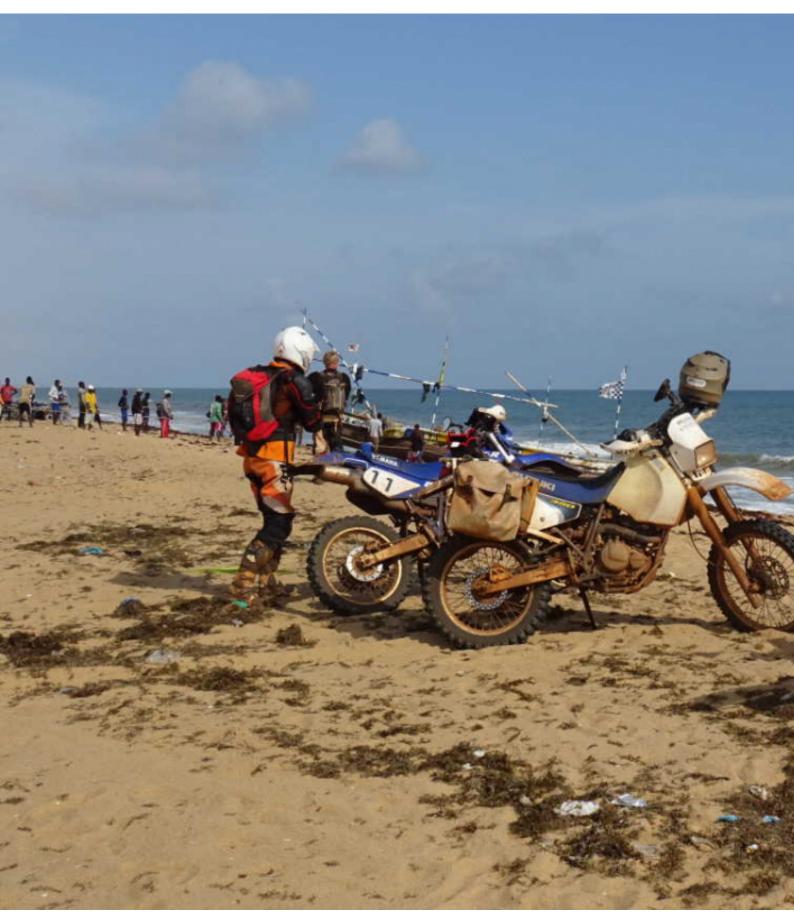

## 8 - Soubre - Grand-Lahou - 220 km

Heva forests (rubber tree) soon give way to palm groves and coconut groves. The tracks become more sandy ... and the sea air is felt! Visit villages between ocean and lagoon, canoe according to timing ... Overnight in Grand Lahou, former colonial counter like Grand Bassam.