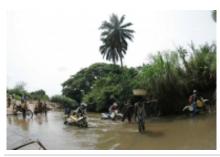

#### 5 - Daloa - Man - 180 km

We take the old colonial track, forgotten, so conducive to a beautiful stage of bush. The track is sometimes broken down ... We cross the imposing Sassandra river by pirogue! The relief is accentuated, in the distance the Dent de Man, announces our arrival in Man ... a region "blow of heart". Night in an Inn

#### 7 - Duekoue - Soubre - 230 km

Cape for the Taï National Park in western Ivory Coast. A rich fauna lives freely in this dense forest including our cousins chimpanzees! By bush tracks little frequented and in the middle of the rainforest we reach Soubré along the majestic Sassandra river. Night in an inn.