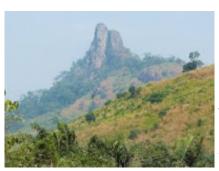

#### 5 - Daloa - Man - 180 km

We take the old colonial track, forgotten, so conducive to a beautiful stage of bush. The track is sometimes broken down ... We cross the imposing Sassandra river by pirogue! The relief is accentuated, in the distance the Dent de Man, announces our arrival in Man ... a region "blow of heart". Night in an Inn

#### 6 - Man - Duekoue - 125 km

Day 6 Duékoué - Duékoué Day 6 Motorcycle tour, Ivory Coast enduro

Magnificent region between mountains and forest, the small track climbs to the summit of Mt Tonkoui (1223m) by an enduro trail extra, with passages under the bamboo forests ... superb panorama on all this region close to neighboring Guinea ... visit also from the waterfall and the sacred forest where we will see many monkeys ... Transfer to the city of Duekoué in the afternoon. Hotel