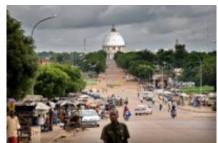

## 3 - Adzope - Yamoussoukro - 220 km

Progress continues north-west by punctuated tracks here and there villages that come alive on market day. ... Plantations of cassava, maize or yam ... Stop the maquis (bar-resto) for a good attiéké or rice-sauce seed (local dish very popular! We eat well in Ivory Coast;-). Arrival in Yamoussoukro, an excessive city and political capital known for its gigantic basilica (replica of St Peter of Rome). A must see. Hostel.