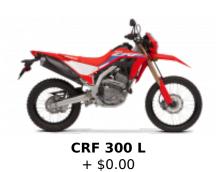

A rich fauna lives freely in this dense forest including our cousins chimpanzees! By bush tracks little frequented and in the middle of the rainforest we reach Soubré along the majestic Sassandra river. Night in an inn.



## 8 - Soubre - Grand-Lahou - 220 km

Heva forests (rubber tree) soon give way to palm groves and coconut groves. The tracks become more sandy ... and the sea air is felt! Visit villages between ocean and lagoon, canoe according to timing ... Overnight in Grand Lahou, former colonial counter like Grand Bassam.



# 9 - Grand-Lahou - Abidjan - 0 km

We drive along the Ebrié lagoon towards Abidjan, the economic heart of the country ... then Bingerville (historic city) and close this raid to Grand Bassam which was indeed one of the main counters



**350 DR-SE** + \$0.00



# Dates i preus

# Inclòs



guia



esmorzar



hotel



dinar



Moto de lloguer



**Entrades Parcs Nacionals** 



Aparcament



Trasllat







sopar



Impostos locals



mecànic



Devolució moto en origen



On route snacks



Moto de recanvi

no inclòs









dipòsit fiança



Equip fred extrem



vols



Begudes SENSE Alcohol Aigua - Cafè



Foto - Vídeo record



visats



Equip protecció Enduro



Ferris



Mapes & Road Book



Gasolina & oli



propines

## Una altra informació

## Despeses de cancel·lació

Important notice, in case of cancellation:

The flight tickets, supplements and optional services subscribed in this tour regardless of the basic program, are subject to 100% of early cancellation costs.