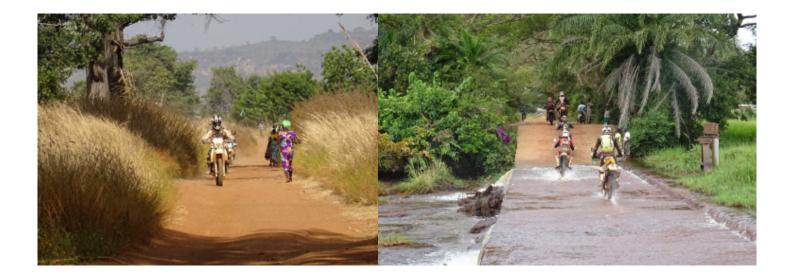

## 2 - Abidjan - Adzope - 160 km

Guided tour of the historic town (comptoir) of Bassam linked to its colonial past (many remains and museum). Then we take the motorcycles and direction the tracks of the south towards Adzope ... Lagoons, coconut palms and then tropical forest ... Cape Is by a maze of tracks ... Several alternatives are possible to join Adzopé. Crossing villages and markets according to the day: palaver, colors and guaranteed atmosphere in these unique markets making the charm of Africa. Hotel.

## 3 - Adzope - Yamoussoukro - 220 km

Progress continues north-west by punctuated tracks here and there villages that come alive on market day. ... Plantations of cassava, maize or yam ... Stop the maquis (bar-resto) for a good attiéké or rice-sauce seed (local dish very popular! We eat well in Ivory Coast;-). Arrival in Yamoussoukro, an excessive city and political capital known for its gigantic basilica (replica of St Peter of Rome). A must see. Hostel.

#### 5 - Daloa - Man - 180 km

We take the old colonial track, forgotten, so conducive to a beautiful stage of bush. The track is sometimes broken down ... We cross the imposing Sassandra river by pirogue! The relief is accentuated, in the distance the Dent de Man, announces our arrival in Man ... a region "blow of heart". Night in an Inn