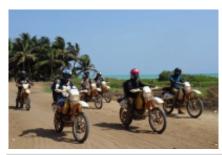

#### 6 - Man - Duekoue - 125 km

Day 6 Duékoué - Duékoué Day 6 Motorcycle tour, Ivory Coast enduro

Magnificent region between mountains and forest, the small track climbs to the summit of Mt Tonkoui (1223m) by an enduro trail extra, with passages under the bamboo forests ... superb panorama on all this region close to neighboring Guinea ... visit also from the waterfall and the sacred forest where we will see many monkeys ... Transfer to the city of Duekoué in the afternoon. Hotel

#### 7 - Duekoue - Soubre - 230 km

Cape for the Taï National Park in western Ivory Coast. A rich fauna lives freely in this dense forest including our cousins chimpanzees! By bush tracks little frequented and in the middle of the rainforest we reach Soubré along the majestic Sassandra river. Night in an inn.