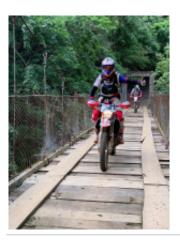

# 3 - Santa Ana - Playa Hermosa, Costa Rica - 70 km

Santa Ana / Hermosa Beach (Pacific Coast) Descending the Central Pacific side. A very varied stage, the route will take us through the mountains from the Puriscal area, down to tropical forests and coastal jungles, to end on a beach deserted Pacific. Night at Playa Hermosa, a famous surf spot (near Playa Jaco). We will pass the night at Playa Hermosa, with your feet in the water, on a beautiful volcanic beach with black sand.

#### 4 - Playa Hermosa, Costa Rica - Santa Ana - 90 km

Hermosa Beach / Santa Ana Stages of technical trails in the hills of the Pacific coast, clay and slippery terrain. We will cross Carara National Park, river crossing. The day will end with the ascent to the mountain of Puriscal. Night in Santa Ana.