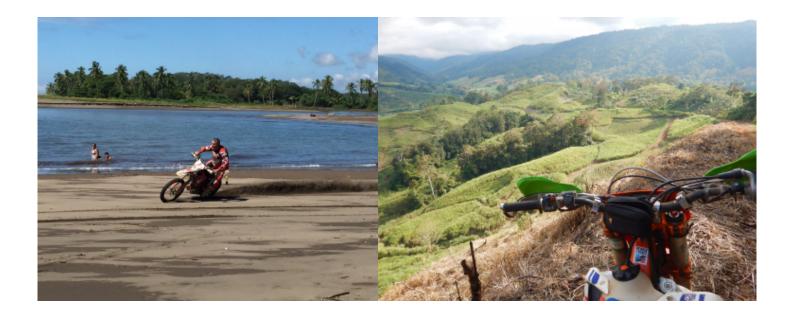

# 3 - Santa Ana - Playa Hermosa, Costa Rica - 70 km

Santa Ana / Hermosa Beach (Pacific Coast) Descending the Central Pacific side. A very varied stage, the route will take us through the mountains from the Puriscal area, down to tropical forests and coastal jungles, to end on a beach deserted Pacific. Night at Playa Hermosa, a famous surf spot (near Playa Jaco). We will pass the night at Playa Hermosa, with your feet in the water, on a beautiful volcanic beach with black sand.

#### 2 - Santa Ana - Santa Ana - 90 km

Santa Ana / Puriscal / Santa Ana We start with the delivery of the motorcycles, we will carry out a high mountain stage, Puriscal area, crossing different valleys, coffee plantations, river crossings ... Traditional food. Night in Santa Ana