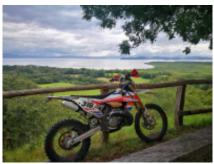

# 3 - Santa Ana - Playa Hermosa, Costa Rica - 70 km

Santa Ana / Hermosa Beach (Pacific Coast) Descending the Central Pacific side. A very varied stage, the route will take us through the mountains from the Puriscal area, down to tropical forests and coastal jungles, to end on a beach deserted Pacific. Night at Playa Hermosa, a famous surf spot (near Playa Jaco). We will pass the night at Playa Hermosa, with your feet in the water, on a beautiful volcanic beach with black sand.