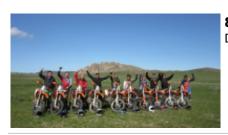

Motorcycle Enduro off Road tour Mongolia to the Birthplace of Genghis Khan

# Motorcycle Enduro off Road tour Mongolia to the Birthplace of Genghis Khan

durada dificultat Vehicle de suport

8 días Normal-Hard S

**Language** guia en Si

Genghis Khan was born in Dadal near to the Siberian border in the north east corner of Mongolia. This is a beautiful area of mountains, forest, lakes and wide rivers. It is also of immense historical significance and we will visit the places where Genghis Khan lived until he became leader of his people and moved his capital to Kharkhorin in Central Mongolia.