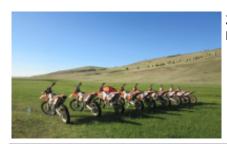

Most of the tour is on rough jeep tracks, packed mud or rock. There may be some river crossings (depends on recent weather conditions), although we travel out of our way to find bridges to cross the big rivers. All nights on tour are spent in the wild, camping in tents and we cover a distance of approximately 1300km in 6 days.