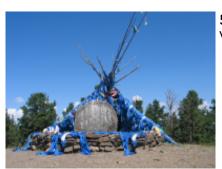

**1 - Ulan Bator - Ulan Bator -** Arrive Ulaanbaatar.

**2 - Ulan Bator - Khukh nuur -**Ride to Tsenkhermandal, on the way visiting the huge silver statue of Genghis

**3 - Khukh nuur - Onon -**Ride to Binder. Visit Baldan Baraivan monastery.