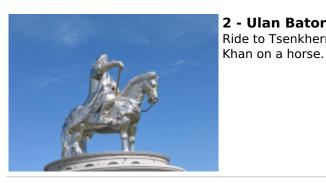

**1 - Ulan Bator - Ulan Bator -** Arrive Ulaanbaatar.

**2 - Ulan Bator - Khukh nuur -**Ride to Tsenkhermandal, on the way visiting the huge silver statue of Genghis

**3 - Khukh nuur - Onon -**Ride to Binder. Visit Baldan Baraivan monastery.