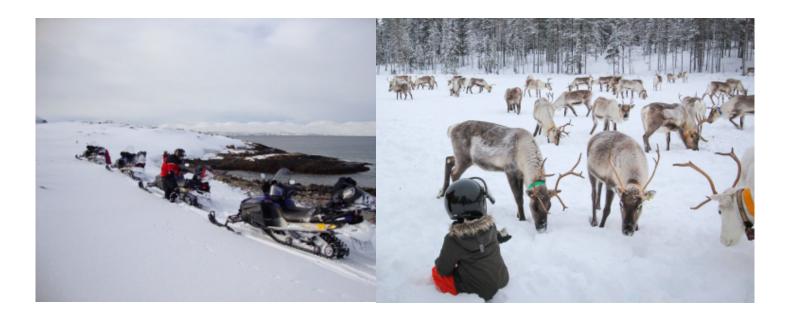

If you are eager for more after the guided snowmobile tour, you can always rent snowmobiles on your own. There are more than 700 kilometres of snowmobile tracks from which 500 are regularly maintained. To find your way around, you can either by traditional paper map form the local shops or an online map where you can also follow the maintenance on real time