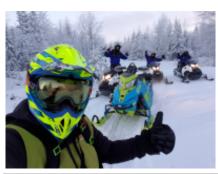

#### KUUSAMO OFFERS GREAT SURROUNDINGS FOR SNOWMOBILE SAFARIS!

If you like to feel the speed, are into driving a motorized vehicle and ready to venture into the snowy wilderness, then snowmobiling is the adventure for you. Snowmobile safari, whether you do it during daytime or aurora hunting at night, is an experience you will not forget. Snowmobiling is suitable for families as well as adventurous adults. Just pick the right type of safari below and off you go! After a guided safari, the most adventurous ones can rent a snowmobile and explore the arctic forest on their own.

#### 2 - Rukatunturi - Kuusamo - 80

Day 2 "Snowmobiling in Ruka/Kuusamo area (driving approx. 80 km) - Breakfast in the cottage - Transfer to our safari house - Dressing up and driving + safety instructions This longer snowmobile safari takes you to deeper into Kuusamo wilderness. On this safari we drive altogether 80 km and have a warming up break with soup lunch in an idyllic private restaurant -Dinner in the hotel

## 3 - Rukatunturi - Posio - 100

Day 3 Snowmobiling to Posio (driving approx. 100 km) - Breakfast in the hotel Today's safari takes us to Posio which is the neighborhood municipality of Kuusamo. During the safari we have nice driving on lakes and also in the forest. We enjoy the lunch in Himmerki restaurant on the lake shore. - Dinner in the hotel

#### 4 - Rukatunturi - Kuntivaara - 120

Day 4 "Snowmobile safari to Russian border" (driving approx. 120 km) - Breakfast in the hotel This long full day safaris gives you memorable moments both at winter dusk or in the bright spring sunlight. The safari takes you through the vast areas of Kuusamo wilderness all the way to the Russian border zone and on top of Kuntivaara fell, from where you can already see to Russia! This safari suits best for drivers who already have some experience in snowmobiling. Lunch is served midway at a cozy private restaurant by the eastern border - Dinner in the hotel