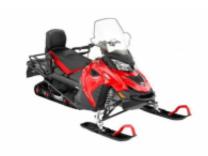

re. - Dinner in the hotel



#### 4 - Rukatunturi - Kuntivaara - 120

Day 4 "Snowmobile safari to Russian border" (driving approx. 120 km) - Breakfast in the hotel This long full day safaris gives you memorable moments both at winter dusk or in the bright spring sunlight. The safari takes you through the vast areas of Kuusamo wilderness all the way to the Russian border zone and on top of Kuntivaara fell, from where you can already see to Russia! This safari suits best for drivers who already have some experience in snowmobiling. Lunch is served midway at a cozy private restaurant by the eastern border - Dinner in the hotel



## 5 - Rukatunturi - Kuusamo Airport - 27

Departure:

After a leisurely breakfast, time to say good-bye to this untouched wilderness. Transfer to Kuusamo airport.



## Lynx Adventure LX 600 ACE 2019 + \$0.00

## Dates i preus

## opcions

## Inclòs

| Ω |   |
|---|---|
| ũ | ٣ |

guia



Casc del conductor



Jaqueta



**Botes** 



esmorzar



Equip fred extrem



Impostos locals



Moto de lloguer



On route snacks





Trasllat



Bossa de tanc



Casc del passatger



**Pantalons** 



Guants



sopar



hotel



dinar



Begudes SENSE Alcohol Aigua - Cafè



Gasolina & oli

#### no inclòs



## Una altra informació

#### Despeses de cancel·lació

Important notice, in case of cancellation:

The flight tickets, supplements and optional services subscribed in this tour regardless of the basic program, are subject to 100% of early cancellation costs.