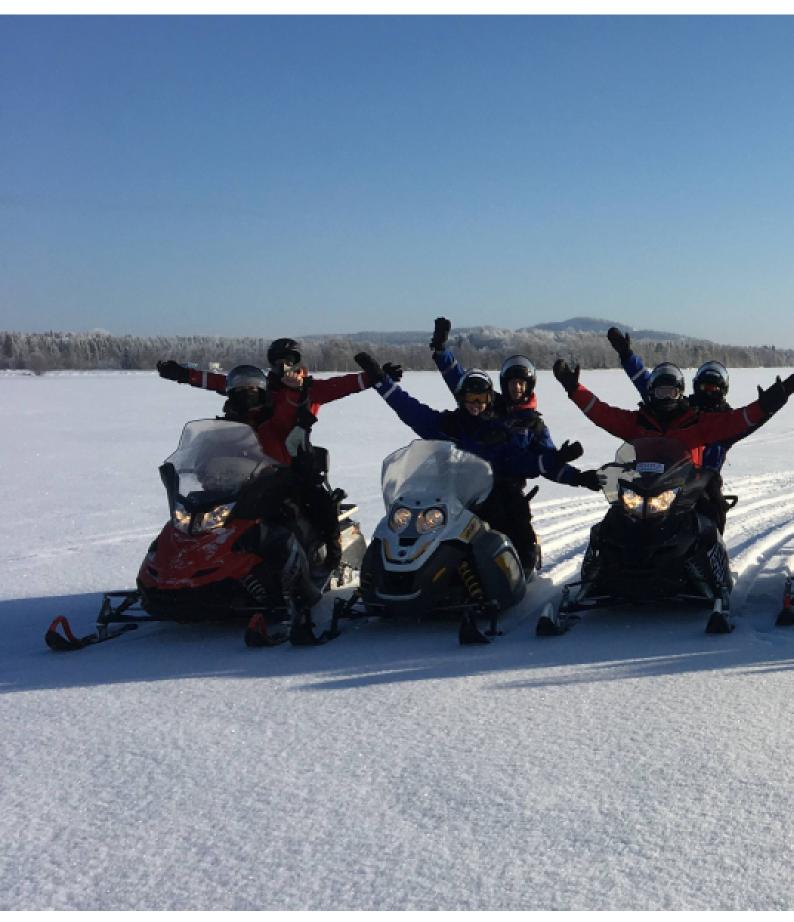

#### KUUSAMO OFFERS GREAT SURROUNDINGS FOR SNOWMOBILE SAFARIS!

If you like to feel the speed, are into driving a motorized vehicle and ready to venture into the snowy wilderness, then snowmobiling is the adventure for you. Snowmobile safari, whether you do it during daytime or aurora hunting at night, is an experience you will not forget. Snowmobiling is suitable for families as well as adventurous adults. Just pick the right type of safari below and off you go! After a guided safari, the most adventurous ones can rent a snowmobile and explore the arctic forest on their own.

#### 2 - Rukatunturi - Kuusamo - 80

Day 2 "Snowmobiling in Ruka/Kuusamo area (driving approx. 80 km) - Breakfast in the cottage - Transfer to our safari house - Dressing up and driving + safety instructions This longer snowmobile safari takes you to deeper into Kuusamo wilderness. On this safari we drive altogether 80 km and have a warming up break with soup lunch in an idyllic private restaurant -Dinner in the hotel

## 3 - Rukatunturi - Posio - 100

Day 3 Snowmobiling to Posio (driving approx. 100 km) - Breakfast in the hotel Today's safari takes us to Posio which is the neighborhood municipality of Kuusamo. During the safari we have nice driving on lakes and also in the forest. We enjoy the lunch in Himmerki restaurant on the lake shore. - Dinner in the hotel

#### 4 - Rukatunturi - Kuntivaara - 120

Day 4 "Snowmobile safari to Russian border" (driving approx. 120 km) - Breakfast in the hotel This long full day safaris gives you memorable moments both at winter dusk or in the bright spring sunlight. The safari takes you through the vast areas of Kuusamo wilderness all the way to the Russian border zone and on top of Kuntivaara fell, from where you can already see to Russia! This safari suits best for drivers who already have some experience in snowmobiling. Lunch is served midway at a cozy private restaurant by the eastern border - Dinner in the hotel