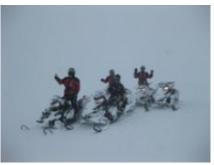

#### KUUSAMO OFFERS GREAT SURROUNDINGS FOR SNOWMOBILE SAFARIS!

If you like to feel the speed, are into driving a motorized vehicle and ready to venture into the snowy wilderness, then snowmobiling is the adventure for you. Snowmobile safari, whether you do it during daytime or aurora hunting at night, is an experience you will not forget. Snowmobiling is suitable for families as well as adventurous adults. Just pick the right type of safari below and off you go! After a guided safari, the most adventurous ones can rent a snowmobile and explore the arctic forest on their own.

#### 2 - Rukatunturi - Kuusamo - 80

Day 2 "Snowmobiling in Ruka/Kuusamo area (driving approx. 80 km) - Breakfast in the cottage - Transfer to our safari house - Dressing up and driving + safety instructions This longer snowmobile safari takes you to deeper into Kuusamo wilderness. On this safari we drive altogether 80 km and have a warming up break with soup lunch in an idyllic private restaurant -Dinner in the hotel

## 3 - Rukatunturi - Posio - 100

Day 3 Snowmobiling to Posio (driving approx. 100 km) - Breakfast in the hotel Today's safari takes us to Posio which is the neighborhood municipality of Kuusamo. During the safari we have nice driving on lakes and also in the forest. We enjoy the lunch in Himmerki restaurant on the lake shore. - Dinner in the hotel

#### 4 - Rukatunturi - Kuntivaara - 120

Day 4 "Snowmobile safari to Russian border" (driving approx. 120 km) - Breakfast in the hotel This long full day safaris gives you memorable moments both at winter dusk or in the bright spring sunlight. The safari takes you through the vast areas of Kuusamo wilderness all the way to the Russian border zone and on top of Kuntivaara fell, from where you can already see to Russia! This safari suits best for drivers who already have some experience in snowmobiling. Lunch is served midway at a cozy private restaurant by the eastern border - Dinner in the hotel