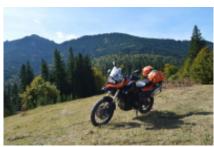

# Motorcycle dual-purpose and Adventure the best of Romania

durada dificultat Vehicle de suport

11 días alt No

Language guia

en,es Si

This Romania Motorcycle Tour takes you on some of the best motorcycle roads in Europe. Transfagarasan Road, Transalpina Highway, Transbucegi or Transrarau will all open their roads for you in an amazing Romanian motorbike experience. The itinerary is complemented with excellent accommodation, traditional food and drinks as well as breath-taking views.