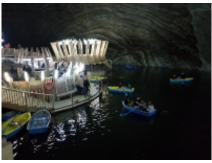

## 2 - Turda - Pasul Birgaului - 220

Prepare to descend to the heart of one of the biggest salt mines in the country – Turda Salt Mines, with impressive halls named after kings and queens. Today you'll enjoy stunning sceneries, following the footsteps of Jonathan Harker (Bram Stoker 's character from Dracula novel) to Borgo Pass. And here we are at Dracula's Castle in Borgo Pass, a 3\* hotel which was built in accordance to Bram Stoker's imagination. A visit to Dracula's coffin after the sunset will waken your senses