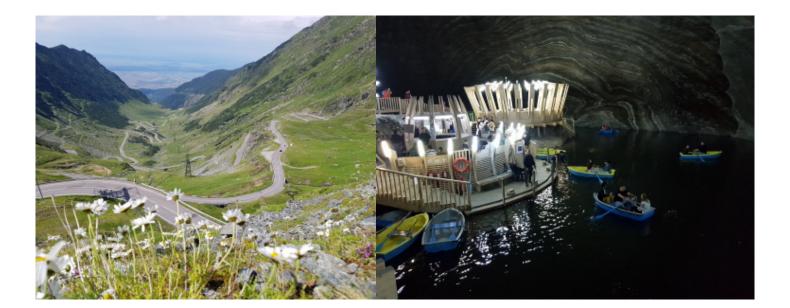

### 8 - Brasov - Transfăgărășan - 218

Continue your journey to reach Transylvania's symbol, Bran Castle. Unrightfully called Dracula's Castle, Bran owes its fame both to its unique charm and to the myth Bram Stoker created around Dracula. Your next ride is on Transfagarasan Road - the most crooked and challenging of Europe's roads for motorcyclists. Built between 1970 and 1974 as a military route, by communist dictator Ceausescu (after the Soviet invasion of Czechoslovakia in 1968) it snakes up into the Carpathians offering great rides and enormous satisfaction

## 2 - Turda - Pasul Birgaului - 220

Prepare to descend to the heart of one of the biggest salt mines in the country – Turda Salt Mines, with impressive halls named after kings and queens. Today you'll enjoy stunning sceneries, following the footsteps of Jonathan Harker (Bram Stoker 's character from Dracula novel) to Borgo Pass. And here we are at Dracula's Castle in Borgo Pass, a 3\* hotel which was built in accordance to Bram Stoker's imagination. A visit to Dracula's coffin after the sunset will waken your senses