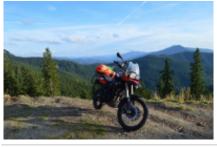

# Motorcycle dual-purpose and Adventure the best of Romania

durada dificultat Vehicle de suport

11 días alt No

Language guia

en,es Si

This Romania Motorcycle Tour takes you on some of the best motorcycle roads in Europe. Transfagarasan Road, Transalpina Highway, Transbucegi or Transrarau will all open their roads for you in an amazing Romanian motorbike experience. The itinerary is complemented with excellent accommodation, traditional food and drinks as well as breath-taking views.