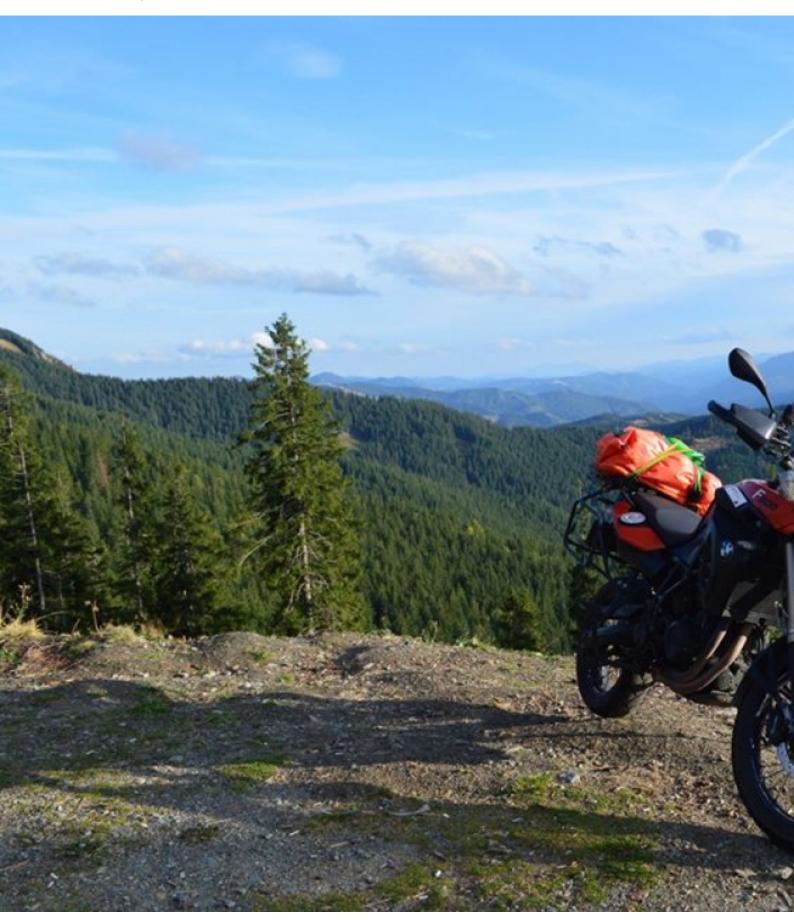

### 8 - Brasov - Transfăgărășan - 218

Continue your journey to reach Transylvania's symbol, Bran Castle. Unrightfully called Dracula's Castle, Bran owes its fame both to its unique charm and to the myth Bram Stoker created around Dracula. Your next ride is on Transfagarasan Road - the most crooked and challenging of Europe's roads for motorcyclists. Built between 1970 and 1974 as a military route, by communist dictator Ceausescu (after the Soviet invasion of Czechoslovakia in 1968) it snakes up into the Carpathians offering great rides and enormous satisfaction