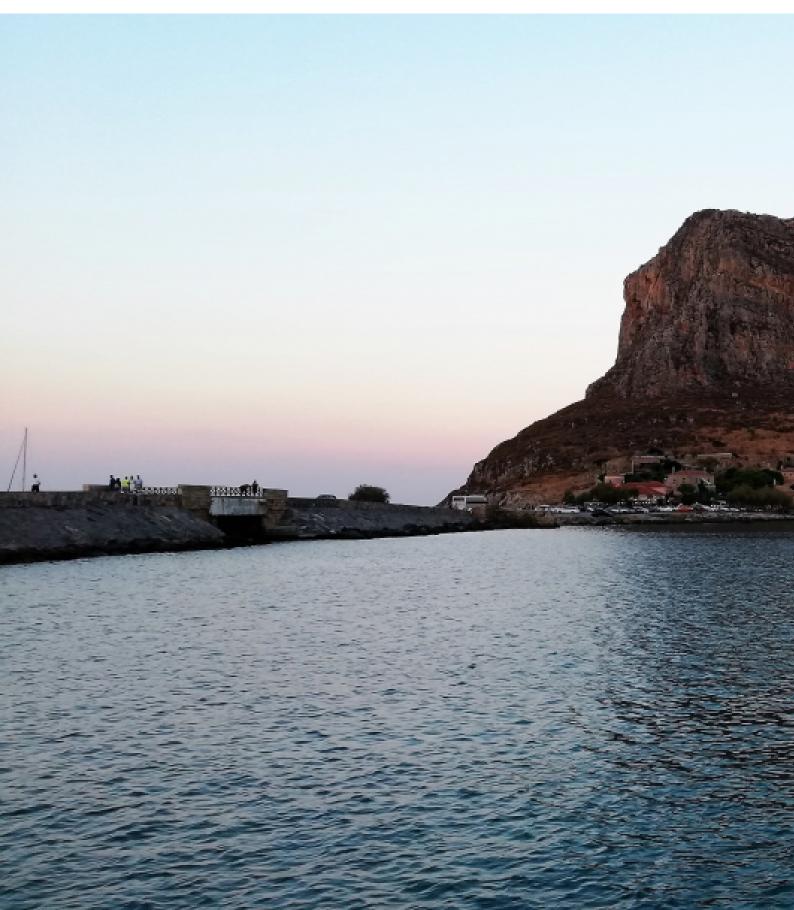

Monemvasia, -the so-called "Gibraltar of the East"-, founded by the Byzantines in the sixth century and is located on the south-eastern coast of the Peloponnese.

The Castletown is nestled at the edge of a rock and offers an unparalleled opportunity to travel back in the medieval times!

By walking in this picturesque town you become part of its history which was once occupied by the Byzantines, the Venetians, and the Ottoman Turks.

A visit to the rare octagon-shaped Byzantine church of Agia Sofia on the upper town quarters is a must as it offers breathtaking views of the Aegean Sea. Except the atmosphere and unique landscape, Monemvasia offers unique architecture, enjoyable bars and taverns and the opportunity for taking some truly startling photos.

Then back to your base in Monemvasia where in the afternoon you can explore this unique Castletown. Do not forget to go all the way up to the Monemvasian Acropolis and admire the endless view!