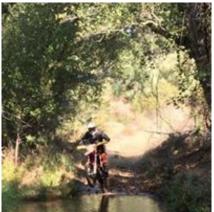

Motorcycle Enduro off Road tour, Trans-Alentejo Portugal

# Motorcycle Enduro off Road tour, Trans-Alentejo Portugal

durada dificultat Vehicle de suport

5 días alt No

Language guia

en,es Si

An all included package with KTM 450 EXC each bike mounted with GPS GARMIN MONTANA.

Named like this because it has a whole day dedicated to "Serra d`Ossa", a montain range with spectacular riding and fire tracks and beautiful views over the Alentejo plains.

This is a tour around Évora, each day we go out and return to Évora. A total of 5 days; your arrival day, plus 4 days biking for all levels of experience.