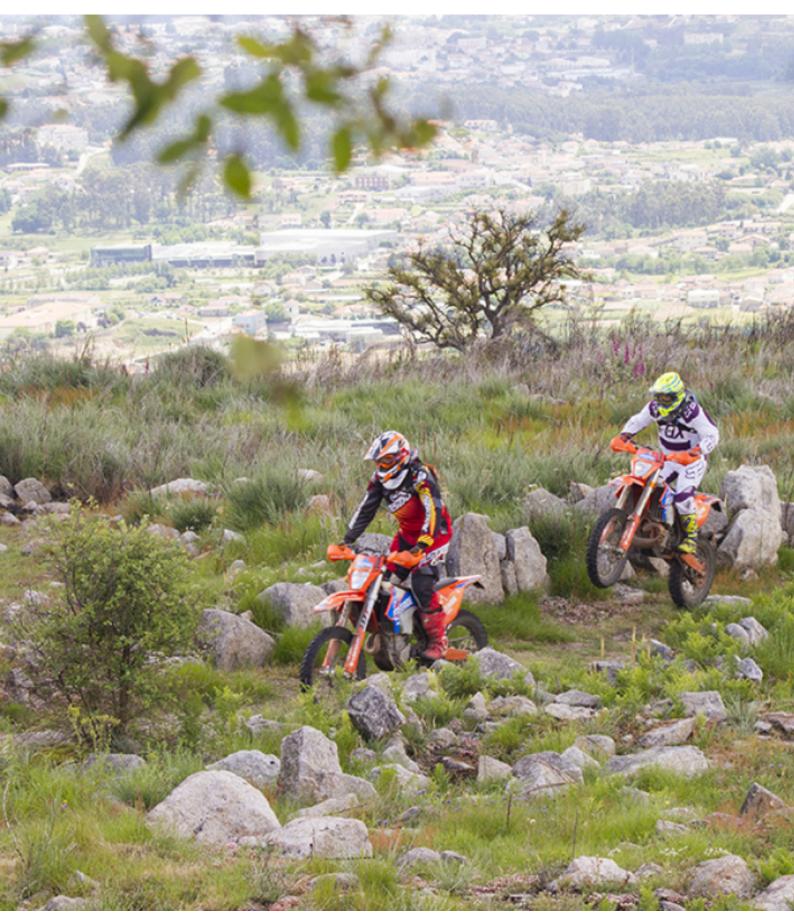

## A MOTORCYCLE TOUR WITH ADRENALINE, HERITAGE AND MODERNITY

This Enduro tour begins in the Porto city center. After a short 15-minute ride up the banks of the Douro, at Serra de Valongo, the offroad experience begins through the famous trails of the Extreme XL Lagares.

A true haven for Enduro lovers, the mountain peaks of Serra de Valongo, with its very technical rocky trails and stunning backdrop, make for a thrilling ride. For the less experienced riders, alternative trails are always available.

For three days, you will enjoy the best enduro trails, riding the latest KTM motorbikes (of-the-year models) through river beds, and in some cases through streams, supported by experienced enduro guides who will lead you through some unbelievable places. At the end of each day, after all challenges have been met, everyone will feel like an Enduro hero and can experience a warming group dinner.