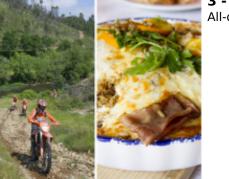

## A MOTORCYCLE TOUR WITH ADRENALINE, HERITAGE AND MODERNITY

This Enduro tour begins in the Porto city center. After a short 15-minute ride up the banks of the Douro, at Serra de Valongo, the offroad experience begins through the famous trails of the Extreme XL Lagares.

A true haven for Enduro lovers, the mountain peaks of Serra de Valongo, with its very technical rocky trails and stunning backdrop, make for a thrilling ride. For the less experienced riders, alternative trails are always available.

For three days, you will enjoy the best enduro trails, riding the latest KTM motorbikes (of-the-year models) through river beds, and in some cases through streams, supported by experienced enduro guides who will lead you through some unbelievable places. At the end of each day, after all challenges have been met, everyone will feel like an Enduro hero and can experience a warming group dinner.