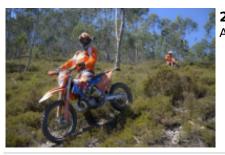

A true haven for Enduro lovers, the mountain peaks of Serra de Valongo, with its very technical rocky trails and stunning backdrop, make for a thrilling ride. For the less experienced riders, alternative trails are always available.

For three days, you will enjoy the best enduro trails, riding the latest KTM motorbikes (of-the-year models) through river beds, and in some cases through streams, supported by experienced enduro guides who will lead you through some unbelievable places. At the end of each day, after all challenges have been met, everyone will feel like an Enduro hero and can experience a warming group dinner.