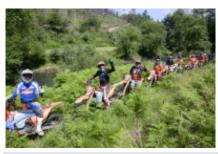

## A MOTORCYCLE TOUR WITH ADRENALINE, HERITAGE AND MODERNITY

This Enduro tour begins in the Porto city center. After a short 15-minute ride up the banks of the Douro, at Serra de Valongo, the offroad experience begins through the famous trails of the Extreme XL Lagares.

A true haven for Enduro lovers, the mountain peaks of Serra de Valongo, with its very technical rocky trails and stunning backdrop, make for a thrilling ride. For the less experienced riders, alternative trails are always available.

For three days, you will enjoy the best enduro trails, riding the latest KTM motorbikes (of-the-year models) through river beds, and in some cases through streams, supported by experienced enduro guides who will lead you through some unbelievable places. At the end of each day, after all challenges have been met, everyone will feel like an Enduro hero and can experience a warming group dinner.