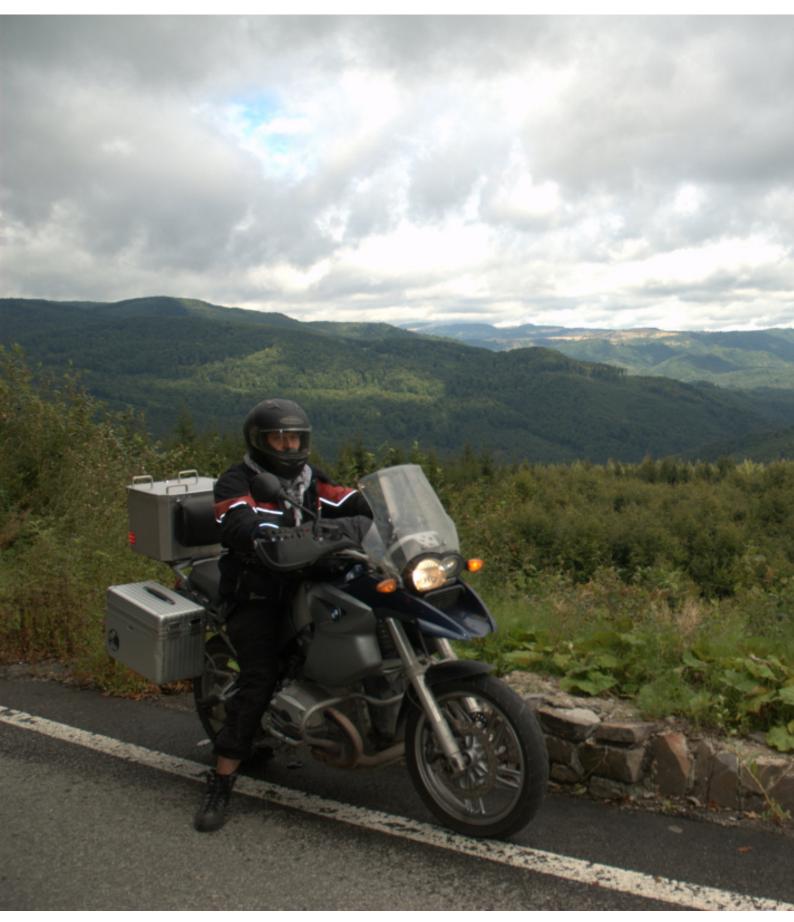

# Motorcycle dual-purpose and Adventure Transpyrinaic own bike

durada dificultat Vehicle de suport

6 días alt Si

Language guia

en,es Si

Motorcycle trip through the Pyrenees, off-road tour in 5 stages through the Pyrenees, five intense days in which we will travel the Catalan, French and Aragonese Pyrenees, in days of approximately 180 km along tracks of various levels of difficulty, without exceeding the limits own and with the appropriate and pertinent security measures for this type of trip.

# 2 - Llançà - Fonda Rigà - 180

Today the route begins, we leave from Llançà in the direction of Espolla alternative to the descent of the army In Darnius hostel darnius if we have not stopped before coffee, cold, then we enter the swamp track. Lunch at Tapis can mach restaurant. We entered France, incredible road and tracks. Rest in hotel in Fonda Rigá