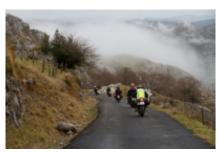

# Motorcycle dual-purpose and Adventure Transpyrinaic own bike

durada dificultat Vehicle de suport

6 días alt Si

Language guia

en,es Si

Motorcycle trip through the Pyrenees, off-road tour in 5 stages through the Pyrenees, five intense days in which we will travel the Catalan, French and Aragonese Pyrenees, in days of approximately 180 km along tracks of various levels of difficulty, without exceeding the limits own and with the appropriate and pertinent security measures for this type of trip.