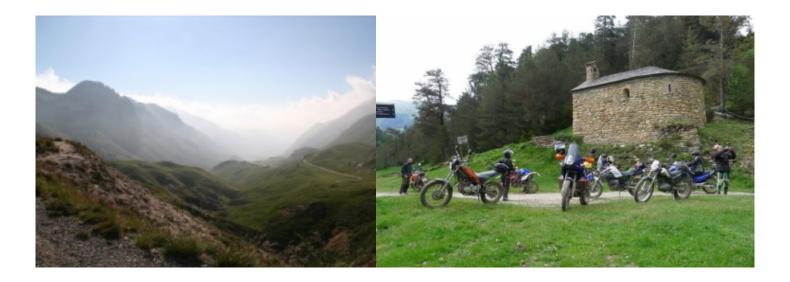

# Motorcycle dual-purpose and Adventure Transpyrinaic own bike

durada dificultat Vehicle de suport

6 días alt Si

Language guia

en,es Si

Motorcycle trip through the Pyrenees, off-road tour in 5 stages through the Pyrenees, five intense days in which we will travel the Catalan, French and Aragonese Pyrenees, in days of approximately 180 km along tracks of various levels of difficulty, without exceeding the limits own and with the appropriate and pertinent security measures for this type of trip.