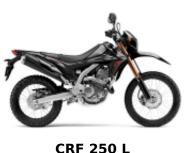

#### 6 - Calle Azpilicueta - Hondarribia - 205

Departure Azpulicueta Tracks to the Basque Country Arrival in Hondarrubia at mid day, finish the tour.

**CRF 250 L** + \$710.76

Dates i preus

opcions

0

Casc del conductor \$32.80