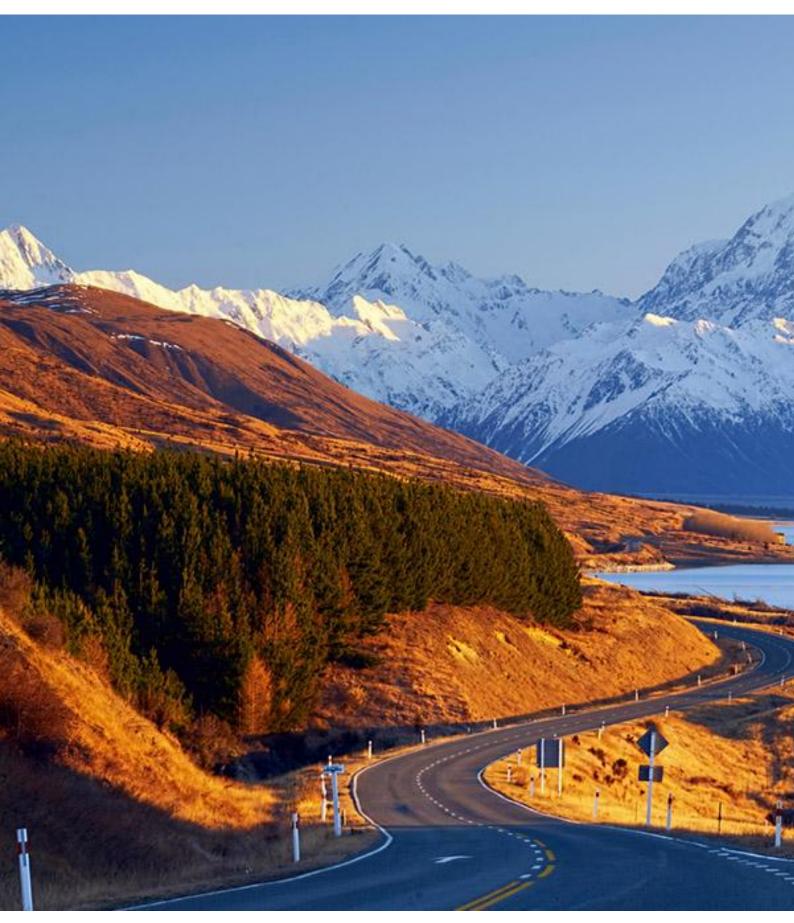

Beginning & ending in Auckland you will ride through rolling pasture land, before riding the coasts and back roads of this riders paradise.

The roads in NZ are in good condition, with light traffic outside of the cities. Other than road repairs you will not be required to ride on any unsealed roads.

#### 4 - - - 580

Day #4 Ohope to Napier 580 km / 360 mi route (Approx. 9:00 hrs. riding) Today you will follow a lightly travelled road as it hugs the coast, taking you into a part of NZ that is a mix of rugged hills, inspirational coastal seascapes, and rich farmland. This combined with a small population makes for an easy riding day. Tonight's stop is in a seaside city full of Art Deco and amazing scenery.