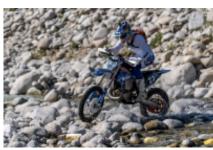

Do you like hard enduro?

We offer you this 8-day enduro route 5 of them on a KTM motorcycle where you will discover Bulgaria in a different way.

On this route through the deepest and most inhospitable mountains in Europe, with trees over 40 meters, where you can find deer, bears, wolves and all kinds of fauna, you will feel like a professional hardener, always surrounded by mud, rivers, stones and trialeras of heart attack ...

It is a route in which we will not do many km every day, but you will sweat what is not written .. The bikes are latest models:

KTM EXC 250 TPI KTM EXC 300 TPI KTM EXC-F 250

Don't think twice, this destination will surprise you. This route can be done for 1 or 2 pilots in private, but it has an increase of 20% of the price.