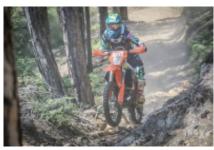

Do you like hard enduro?

We offer you this 8-day enduro route 5 of them on a KTM motorcycle where you will discover Bulgaria in a different way.

On this route through the deepest and most inhospitable mountains in Europe, with trees over 40 meters, where you can find deer, bears, wolves and all kinds of fauna, you will feel like a professional hardener, always surrounded by mud, rivers, stones and trialeras of heart attack ...

It is a route in which we will not do many km every day, but you will sweat what is not written .. The bikes are latest models:

KTM EXC 250 TPI KTM EXC 300 TPI KTM EXC-F 250

Don't think twice, this destination will surprise you. This route can be done for 1 or 2 pilots in private, but it has an increase of 20% of the price.