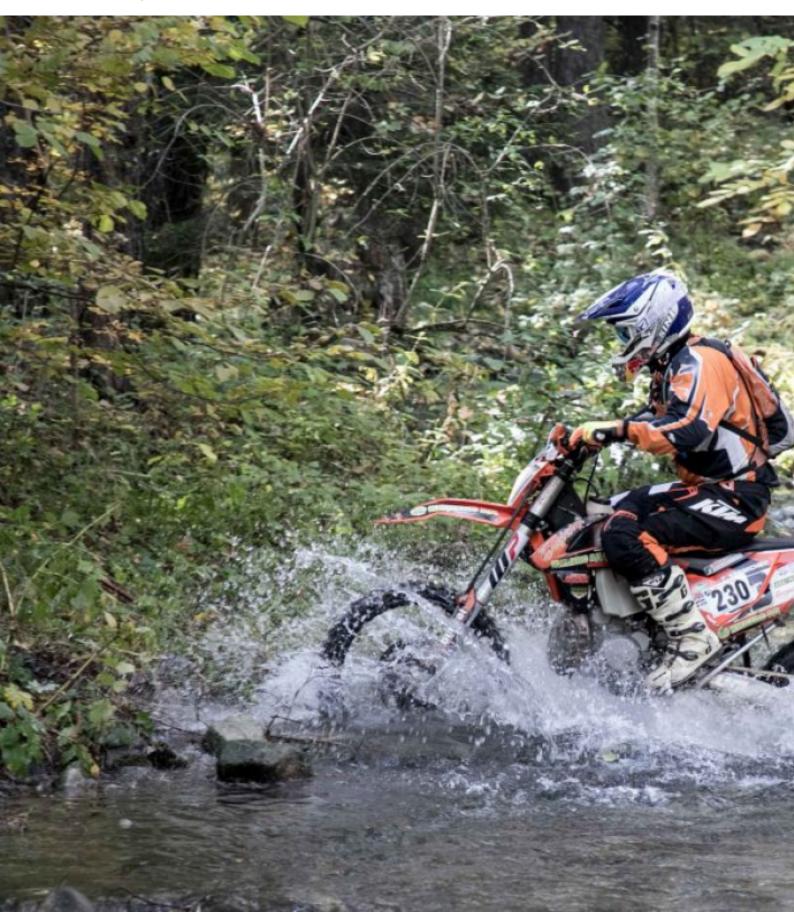

Do you like hard enduro?

We offer you this 8-day enduro route 5 of them on a KTM motorcycle where you will discover Bulgaria in a different way.

On this route through the deepest and most inhospitable mountains in Europe, with trees over 40 meters, where you can find deer, bears, wolves and all kinds of fauna, you will feel like a professional hardener, always surrounded by mud, rivers, stones and trialeras of heart attack ...

It is a route in which we will not do many km every day, but you will sweat what is not written .. The bikes are latest models:

KTM EXC 250 TPI KTM EXC 300 TPI KTM EXC-F 250

Don't think twice, this destination will surprise you. This route can be done for 1 or 2 pilots in private, but it has an increase of 20% of the price.