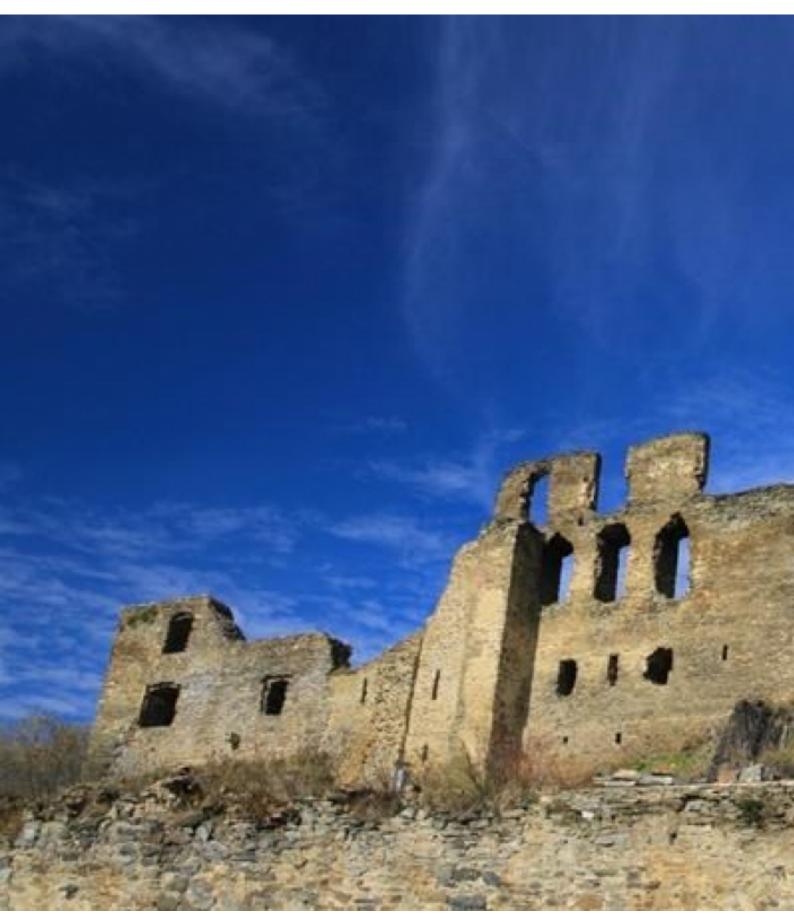

### **Okorzh Castle**

Okorzh Castle is an extensive ruin with a typical silhouette of a tower torso. The original Gothic castle was established in the 13th century.