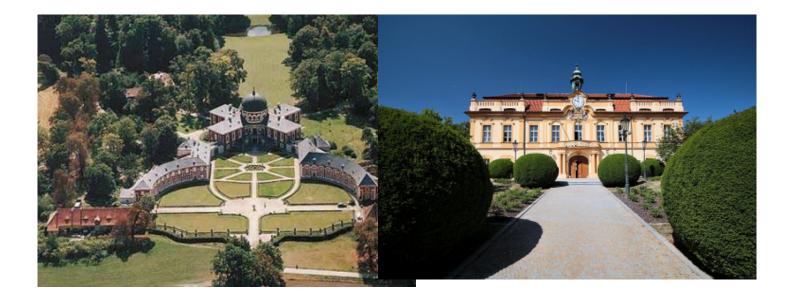

### Mělník Castle

Mělník Castle is built in the Renaissance style, as well as the church of St. Peter and Paul dominate the confluence of the Elbe and Vltava rivers.