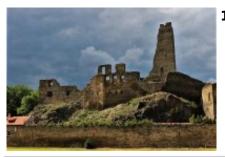

### **Okorzh Castle**

Okorzh Castle is an extensive ruin with a typical silhouette of a tower torso. The original Gothic castle was established in the 13th century.