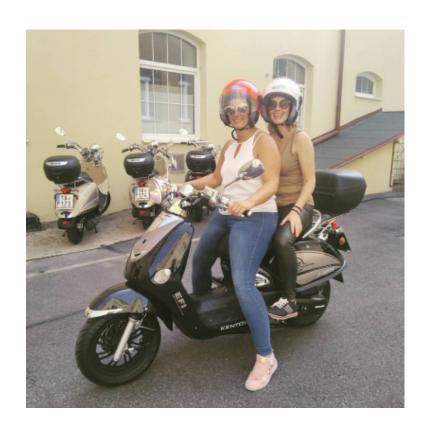

# Way. (audio guide)

durada dificultat Vehicle de suport

1 días Easy-Normal No

**Language** guia en No

1 day scooter tour of Czech castles according to an intensive program of the northern territory of the republic.